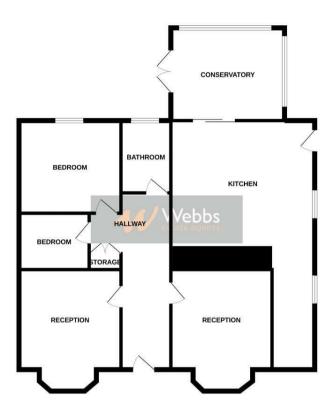

## **Rooms and Dimensions**

AWAITING VENDOR APPROVAL

THROUGH HALLWAY

LOUNGE / BEDROOM

13'3" x 11'6" (4.06m x 3.51m)

SITTING ROOM / BEDROOM

13'10" x 12'8" (4.23m x 3.88m)

**DINING ROOM** 

11'9" x 11'8" (3.60m x 3.56m)

**GALLEY KITCHEN** 

24'0" x 4'4" (7.33m x 1.33m)

**ORANGERY** 

11'2" x 10'6" (3.42m x 3.22m)

MASTER BEDROOM

11'6" x 10'9" (3.53m x 3.28m)

**SHOWER ROOM** 

8'3" x 5'6" (2.54m x 1.69m)

**DETACHED GARAGE** 

20'1" x 11'0" (6.13m x 3.36m)

**GENEROUS LANDSCAPED GARDENS** 

**Material Information WH** 

## **GROUND FLOOR**

Whilst every attempt has been made to ensure the accuracy of the ficorpian contained here, measurements of doors, workows, (norms and any other leavance are appreciating and for responsibility to laken for any error, emission or mid-statisment. They plan is to interface purposes only and do hook do used as out-off by any prospective parchaster. The services, systems and applicaces shown have not been tested and no quasarinee as to their operating or definency can be given.