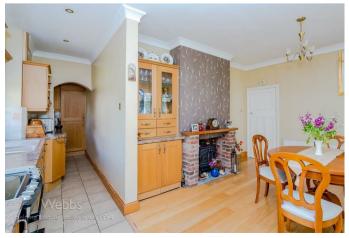

Webbs Estate Agents have pleasure in offering this very well presented, deceptively spacious detached bungalow, situated in a sought after location, being close to all local amenities, shops and schools. Briefly comprising: through hallway, lounge, dining room, two/three bedrooms, family shower room, extended galley kitchen and orangery. Externally this lovely home sits on a large plot providing not only a large rear garden but ample parking for a number of vehicles and detached garage, viewing is the only way to fully appreciate this stunning property

## **Rooms and Dimensions**

AWAITING VENDOR APPROVAL

THROUGH HALLWAY

LOUNGE / BEDROOM

13'3" x 11'6" (4.06m x 3.51m)

SITTING ROOM / BEDROOM

13'10" x 12'8" (4.23m x 3.88m)

**DINING ROOM** 

11'9" x 11'8" (3.60m x 3.56m)

**GALLEY KITCHEN** 

24'0" x 4'4" (7.33m x 1.33m)

**ORANGERY** 

11'2" x 10'6" (3.42m x 3.22m)

MASTER BEDROOM

11'6" x 10'9" (3.53m x 3.28m)

**SHOWER ROOM** 