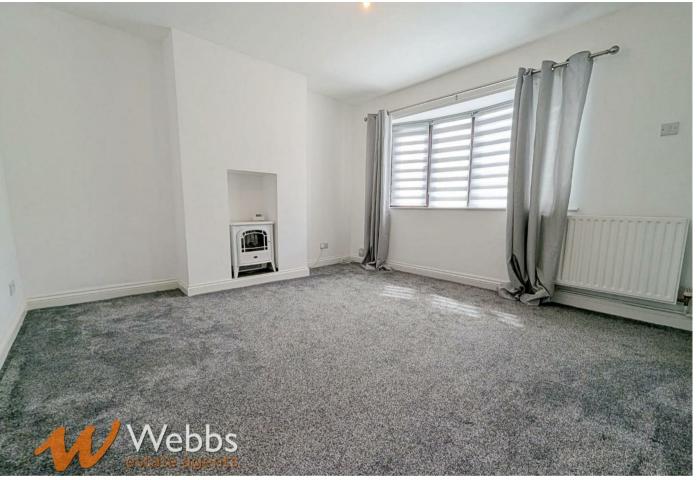

# **Bedroom One**

12'9" (10'9" min) x 11'11" (3.910 (3.281 min) x 3.649)

#### Bedroom Two

10'6" x 9'9" (8'5" min) (3.209 x 2.984 (2.590 min))