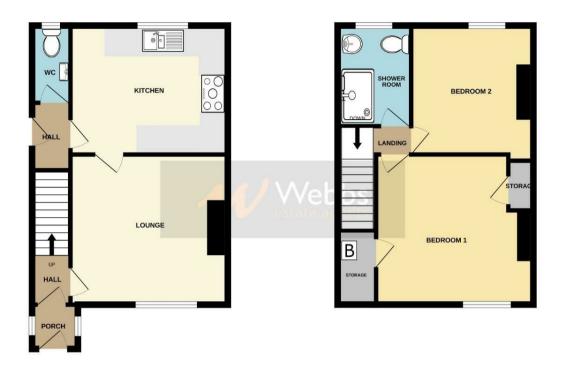

# **Rooms and Dimensions**

#### **PROPERTY DETAILS:**

# Porch

4'5" x 3'7" (1.348 x 1.102)

#### Hall

3'8" x 3'10" (1.138 x 1.172)

### Lounge

12'0" (11'7" min) x 11'10" (3.683 (3.545 min) x 3.630)

# Kitchen

12'9" (11'6" min) x 10'4" (3.892 (3.530 min) x 3.163)

### **Rear Hall**

8'2" x 3'0" (2.511 x 0.915)

#### **Guest WC**

5'7" x 3'0" (1.709 x 0.915)

# Landing

6'0" x 3'6" (1.846 x 1.086)

# **Bedroom One**

12'9" (10'9" min) x 11'11" (3.910 (3.281 min) x 3.649)

#### Bedroom Two

10'6" x 9'9" (8'5" min) (3.209 x 2.984 (2.590 min))

#### Shower Room

5'10" x 6'6" (1.797 x 1.988)

### **Please Note**

GROUND FLOOR 1ST FLOOR

While every attempt has been made is ensure the accuracy of the floorpian contained free, resourcement of doors, and door, command any other terms are approximate and not responsibility teacher for any entry of doors, and any other teacher and applicances that and not responsibility teacher for any entry, omission or mis-statement. This plan is for flashratine purposes only and should be used as such by any prospective purchaser. The services, systems and applicances shown have not been tested and no guarantee as to their operability or efficiency can be given.