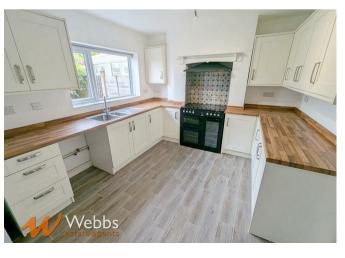

presented
- Popular location
- Porch, hallway
- Guest WC
- Shower room

- Semi detached house
- Close to amenities
- Lounge, kitchen
- Two double bedrooms
- Garden & driveway

# **Rooms and Dimensions**

#### **PROPERTY DETAILS:**

# Porch

4'5" x 3'7" (1.348 x 1.102)

#### Hall

3'8" x 3'10" (1.138 x 1.172)

### Lounge

12'0" (11'7" min) x 11'10" (3.683 (3.545 min) x 3.630)

# Kitchen

12'9" (11'6" min) x 10'4" (3.892 (3.530 min) x 3.163)

### **Rear Hall**

8'2" x 3'0" (2.511 x 0.915)

#### **Guest WC**

5'7" x 3'0" (1.709 x 0.915)

# Landing

6'0" x 3'6" (1.846 x 1.086)

# **Bedroom One**

12'9" (10'9" min) x 11'11" (3.910 (3.281 min) x 3.649)

#### Bedroom Two

10'6" x 9'9" (8'5" min) (3.209 x 2.984 (2.590 min))

#### Shower Room

5'10" x 6'6" (1.797 x 1.988)

### **Please Note**



















GROUND FLOOR 1ST FLOOR



While every attempt has been made is ensure the accuracy of the floorpian contained free, resourcement of doors, and door, command any other terms are approximate and not responsibility teacher for any entry of doors, and any other teacher and applicances that and not responsibility teacher for any entry, omission or mis-statement. This plan is for flashratine purposes only and should be used as such by any prospective purchaser. The services, systems and applicances shown have not been tested and no guarantee as to their operability or efficiency can be given.

Webbs Estate Agents - endeavour to maintain accurate depictions of properties in Virtual Tours, Floor Plans and descriptions, however, these are intended only as a guide and purchasers must s