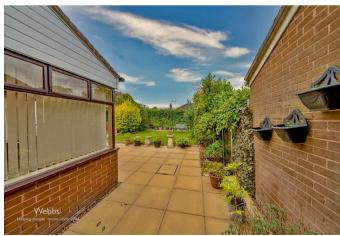

In brief consisting of an entrance hallway, dining room with opening into the spacious lounge with French doors to the patio seating area and rear garden, a spacious breakfast kitchen with some integrated appliances, the property has a conservatory/sun room.

To the first floor there are three generous bedrooms, family bathroom and a separate WC, externally the property has an enclosed rear garden mainly laid to lawn with mature borders and a paved patio seating area, a large block paved driveway offers ample off-road parking.