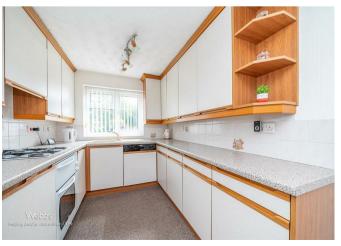

In brief consisting of an entrance hallway, dining room with opening into the spacious lounge with French doors to the patio seating area and rear garden, a spacious breakfast kitchen with some integrated appliances, the property has a conservatory/sun room.

## **Rooms and Dimensions**

**ENTRANCE HALLWAY** 

**SPACIOUS LOUNGE** 

DINING ROOM

**BREAKFAST KITCHEN** 

**CONSERVATORY/SUN ROOM** 

**LANDING** 

**BEDROOM ONE** 