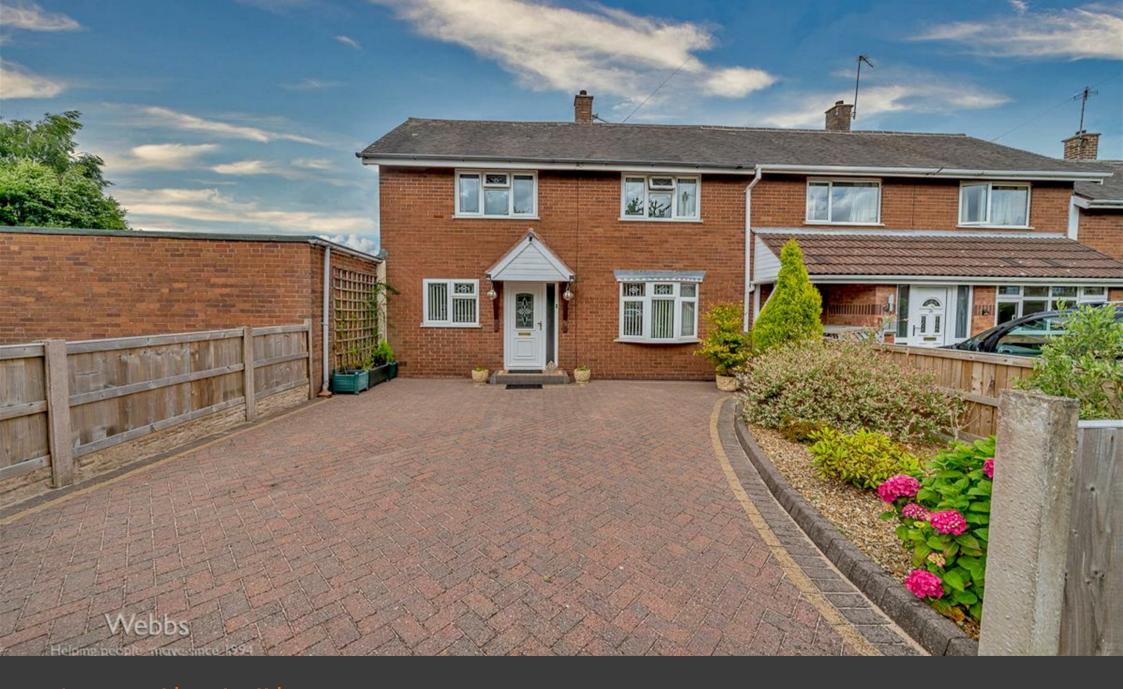

Mitre Road | Walsall | WS6 7HL
Offers In The Region Of £229,995

To the first floor there are three generous bedrooms, family bathroom and a separate WC, externally the property has an enclosed rear garden mainly laid to lawn with mature borders and a paved patio seating area, a large block paved driveway offers ample off-road parking.