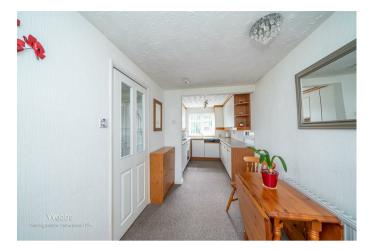

In brief consisting of an entrance hallway, dining room with opening into the spacious lounge with French doors to the patio seating area and rear garden, a spacious breakfast kitchen with some integrated appliances, the property has a conservatory/sun room.

## **Rooms and Dimensions**

**ENTRANCE HALLWAY** 

**SPACIOUS LOUNGE** 

DINING ROOM

**BREAKFAST KITCHEN** 

**CONSERVATORY/SUN ROOM** 

**LANDING** 

**BEDROOM ONE** 