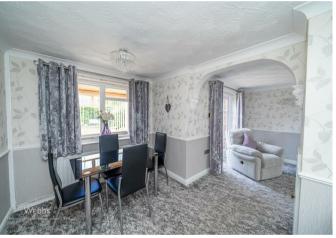

In brief consisting of an entrance hallway, dining room with opening into the spacious lounge with French doors to the patio seating area and rear garden, a spacious breakfast kitchen with some integrated appliances, the property has a conservatory/sun room.

## **Rooms and Dimensions**

**ENTRANCE HALLWAY** 

**SPACIOUS LOUNGE** 

DINING ROOM

**BREAKFAST KITCHEN** 

**CONSERVATORY/SUN ROOM** 

**LANDING** 

**BEDROOM ONE** 