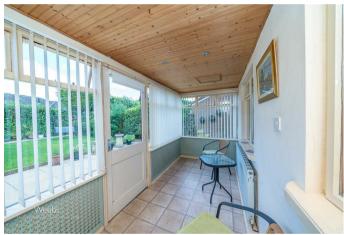

In brief consisting of an entrance hallway, dining room with opening into the spacious lounge with French doors to the patio seating area and rear garden, a spacious breakfast kitchen with some integrated appliances, the property has a conservatory/sun room.

## **Rooms and Dimensions**

**ENTRANCE HALLWAY** 

**SPACIOUS LOUNGE** 

DINING ROOM

**BREAKFAST KITCHEN** 

**CONSERVATORY/SUN ROOM** 

**LANDING** 

**BEDROOM ONE** 