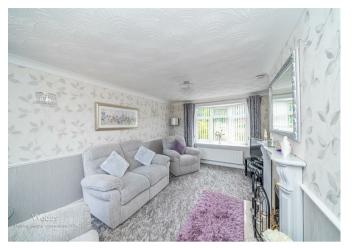

In brief consisting of an entrance hallway, dining room with opening into the spacious lounge with French doors to the patio seating area and rear garden, a spacious breakfast kitchen with some integrated appliances, the property has a conservatory/sun room.

## **Rooms and Dimensions**

**ENTRANCE HALLWAY** 

**SPACIOUS LOUNGE** 

DINING ROOM

**BREAKFAST KITCHEN** 

**CONSERVATORY/SUN ROOM** 

**LANDING** 

**BEDROOM ONE** 