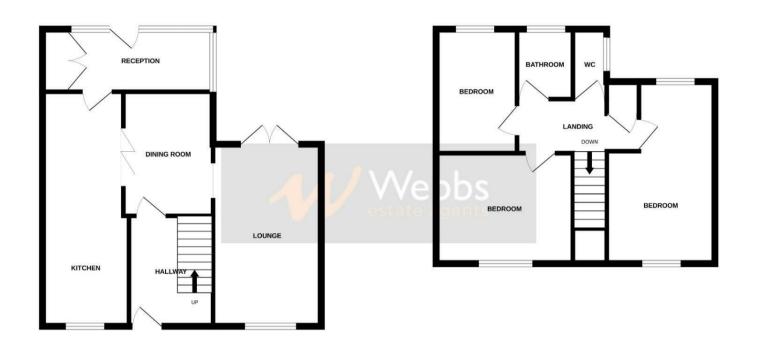

## **Rooms and Dimensions**

**ENTRANCE HALLWAY** 

**SPACIOUS LOUNGE** 

DINING ROOM

**BREAKFAST KITCHEN** 

**CONSERVATORY/SUN ROOM** 

**LANDING** 

**BEDROOM ONE** 

**BEDROOM TWO** 

**BEDROOM THREE** 

**BATHROOM** 

**GUEST WC** 

**ENCLOSED REAR GARDEN** 

**BLOCK PAVED DRIVEWAY** 

GROUND FLOOR 1ST FLOOR

Whilst every attempt has been made to ensure the accuracy of the floorplan contained here, measurements of doors, windows, rooms and any other items are approximate and no responsibility is taken for any error, omission or mis-statement. This plan is for litterative purposes only and should be used as such by any prospective purchaser. The services, systems and appliances shown have not been tested and no guarantee as to their operability or efficiency can be given.

Made with Metropix ©2024

Webbs Estate Agents - endeavour to maintain accurate depictions of properties in Virtual Tours, Floor Plans and descriptions, however, these are intended only as a guide and purchasers must satisfy themselves by personal inspection.