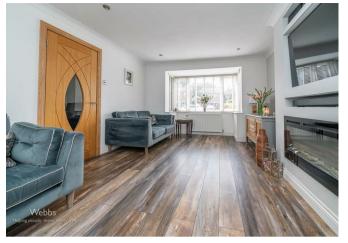

In brief consisting of an entrance hallway, guest WC, a spacious lounge with a feature media wall and walk-in bay window, a stunning modern refitted kitchen diner with French doors to the rear garden, a utility room with an external door to the garden and an internal door to the single garage.

## **Rooms and Dimensions**

**ENTRANCE HALLWAY** 

**GUEST WC** 

**SPACIOUS LOUNGE** 

16'4" x 11'6" (5.0 x 3.53)

REFITTED MODERN KITCHEN DINER

19'4" x 15'9" (5.90 x 4.826)

**UTILITY ROOM** 