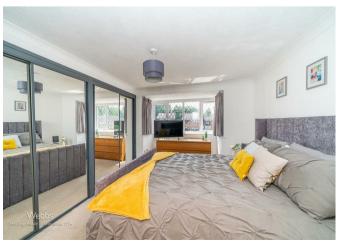

To the first floor there are four bedrooms, a refitted family bathroom and an en-suite shower room to the master bedroom, externally the property has a good-sized rear garden with a patio seating area, the front of the property provides ample parking for several vehicles.

13'8" x 6'11" (4.19 x 2.13)

LANDING

**BEDROOM ONE** 

13'1" x 12'0" (4.01 x 3.66)

**EN-SUITE SHOWER ROOM** 

**BEDROOM TWO** 

11'1" x 6'7" (3.4 x 2.03)

**BEDROOM THREE** 