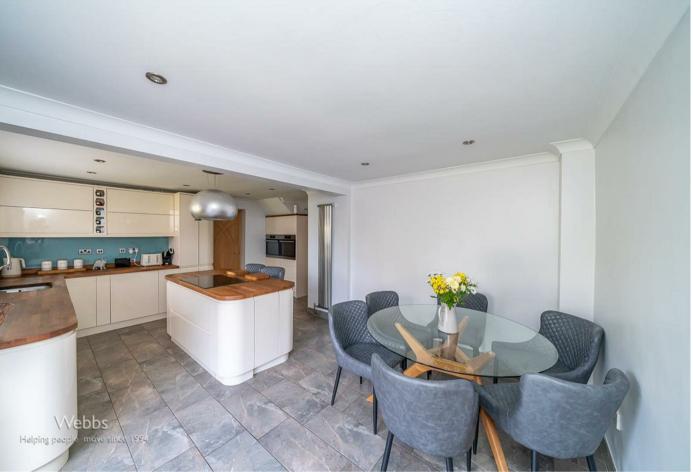

In brief consisting of an entrance hallway, guest WC, a spacious lounge with a feature media wall and walk-in bay window, a stunning modern refitted kitchen diner with French doors to the rear garden, a utility room with an external door to the garden and an internal door to the single garage.

## **Rooms and Dimensions**

**ENTRANCE HALLWAY** 

**GUEST WC** 

**SPACIOUS LOUNGE** 

16'4" x 11'6" (5.0 x 3.53)

REFITTED MODERN KITCHEN DINER

19'4" x 15'9" (5.90 x 4.826)

**UTILITY ROOM** 