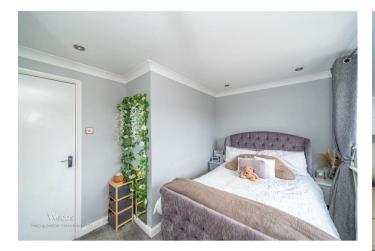

To the first floor there are four bedrooms, a refitted family bathroom and an en-suite shower room to the master bedroom, externally the property has a good-sized rear garden with a patio seating area, the front of the property provides ample parking for several vehicles.

## **Rooms and Dimensions**

**ENTRANCE HALLWAY** 

**GUEST WC** 

**SPACIOUS LOUNGE** 

16'4" x 11'6" (5.0 x 3.53)

REFITTED MODERN KITCHEN DINER

19'4" x 15'9" (5.90 x 4.826)

**UTILITY ROOM** 

13'8" x 6'11" (4.19 x 2.13)

LANDING

**BEDROOM ONE** 

13'1" x 12'0" (4.01 x 3.66)

**EN-SUITE SHOWER ROOM** 

**BEDROOM TWO** 

11'1" x 6'7" (3.4 x 2.03)

**BEDROOM THREE** 