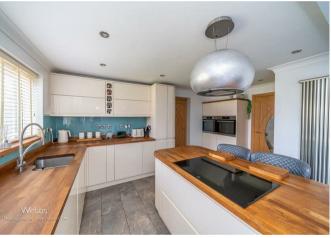

## **Summary**

\*\* WELL PRESENTED \*\* STUNNING KITCHEN DINER \*\* SOUGHT AFTER LOCATION \*\* SPACIOUS LOUNGE WITH MEDIA WALL \*\* EXCELLENT SCHOOL CATCHMENTS \*\*
AMPLE OFF ROAD PARKING \*\* EN-SUITE TO MASTER \*\* ENCLOSED REAR GARDEN \*\* IDEAL FOR DESIGNER SHOPPING VILLAGE \*\* VIEWING ESSENTIAL \*\*

In brief consisting of an entrance hallway, guest WC, a spacious lounge with a feature media wall and walk-in bay window, a stunning modern refitted kitchen diner with French doors to the rear garden, a utility room with an external door to the garden and an internal door to the single garage.

## **Rooms and Dimensions**

**ENTRANCE HALLWAY** 

**GUEST WC** 

**SPACIOUS LOUNGE** 

16'4" x 11'6" (5.0 x 3.53)

REFITTED MODERN KITCHEN DINER

19'4" x 15'9" (5.90 x 4.826)

**UTILITY ROOM** 