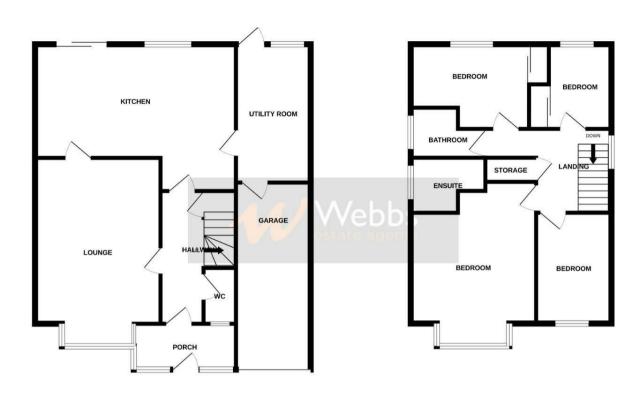

## **Rooms and Dimensions**

**ENTRANCE HALLWAY** 

**GUEST WC** 

**SPACIOUS LOUNGE** 

16'4" x 11'6" (5.0 x 3.53)

REFITTED MODERN KITCHEN DINER

19'4" x 15'9" (5.90 x 4.826)

**UTILITY ROOM** 

13'8" x 6'11" (4.19 x 2.13)

LANDING

**BEDROOM ONE** 

13'1" x 12'0" (4.01 x 3.66)

**EN-SUITE SHOWER ROOM** 

**BEDROOM TWO** 

11'1" x 6'7" (3.4 x 2.03)

**BEDROOM THREE** 

10'2" x 6'11" (3.12 x 2.13)

**BEDROOM FOUR** 

9'1" x 6'0" (2.79 x 1.83)

**FAMILY BATHROOM** 

**SINGLE GARAGE** 

**ENCLOSED REAR GARDEN** 

LARGE FRONT DRIVEWAY

GROUND FLOOR 1ST FLOOR

Whits very attempt has been made to ensure the accuracy of the floorpian contained here, measurements of doors, windows, crome and say their tiens are appointed and the osponibility is taken for any error, ornssion or mis-statement. This plan is for illustrative purposes only and should be used as such by any prospective purchaser. The services, systems and appliances shown have abbeen tested and no guarantee as to their operability or efficiency can be given.