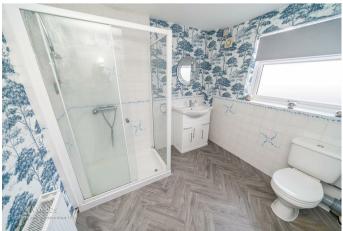

**ENSUITE SHOWER ROOM** 

**BEDROOM TWO** 

10'2" x 9'8" (3.12m x 2.95m)

**BEDROOM THREE** 

7'8" x 6'11" (2.36m x 2.13m)

**FAMILY BATHROOM** 

ANNEXE

**GENEORUS LOUNGE ./ BEDROOM** 