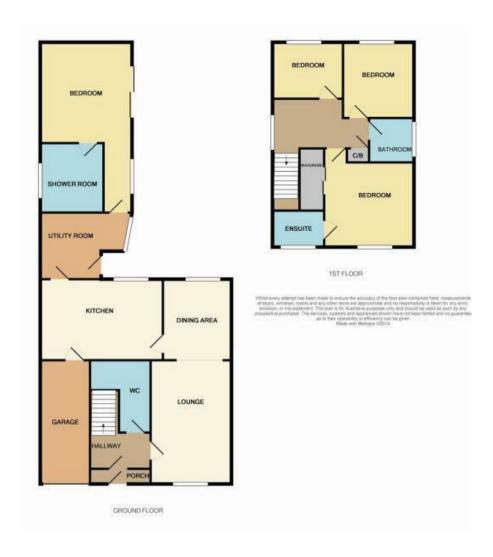

Webbs Estate Agents are pleased to offer for sale this FABULOUS detached family home with the added benefit of a purpose-built self-contained annexe, being well presented throughout and situated in a popular location. This beautiful home briefly comprises; a hallway, guest WC, lounge, dining room, EXTENDED KITCHEN and a generous utility room and access to the annexe. On the first floor, the landing leads to three well-proportioned bedrooms, a family bathroom and an ensuite shower room. The annexe boasts a generous bedroom/lounge area with patio doors to the garden and a generous shower room. Externally there is a secluded garden, a generous private driveway and a garage. OFFERING OUTSTANDING POTENTIAL

## **Rooms and Dimensions**

AWAITING VENDOR APPROVAL

**HALLWAY** 

**GUEST WC** 

LOUNGE

16'9" x 10'11" (5.13m x 3.35m)

DINING ROOM

11'5" x 9'3" (3.48m x 2.82m)

**EXTENDED KITCHEN** 

16'6" x 10'0" (5.05m x 3.05m)

LANDING

**UTILITY ROOM** 

12'5" x 9'10" (3.81m x 3.02m)

LANDING

BEDROOM ONE

12'2" x 11'6" (3.71m x 3.51m)

**ENSUITE SHOWER ROOM** 

**BEDROOM TWO** 

10'2" x 9'8" (3.12m x 2.95m)

**BEDROOM THREE** 

7'8" x 6'11" (2.36m x 2.13m)

**FAMILY BATHROOM** 

ANNEXE

**GENEORUS LOUNGE ./ BEDROOM** 

23'1" x 12'5" (7.06m x 3.81m)

SPACIOUS SHOWER ROOM

**GARAGE** 

LANDSCAPED GARDENS

EXTENSIVE DRIVEWAY

Webbs Estate Agents - endeavour to maintain accurate depictions of properties in Virtual Tours, Floor Plans and descriptions, however, these are intended only as a guide and purchasers must satisfy themselves by personal inspection.