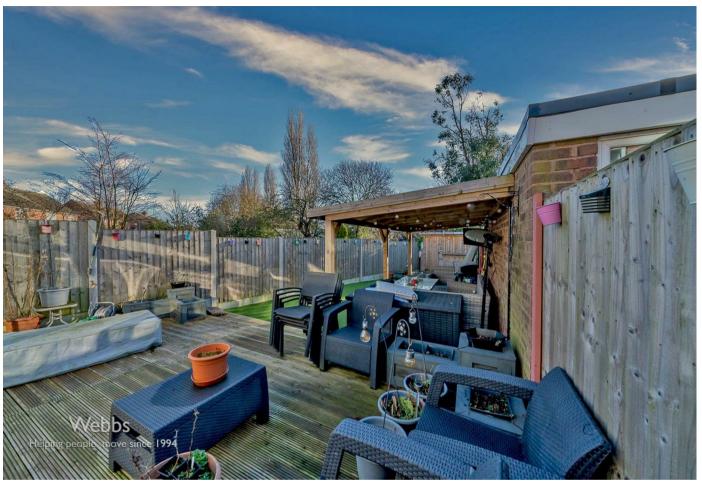

Externally, the property features a garage with an automated roller shutter door, a spacious block paved driveway, and a fully enclosed landscaped rear garden with a bar area and Astroturf, perfect for outdoor enjoyment and entertaining.

**GARAGE** 17'4" x 10'2" (5.30m x 3.11m)

LANDSCAPED GARDEN

BLOCK PAVED DRIVEWAY

PLEASE NOTE

Webbs Estate Agents - endeavour to maintain accurate depictions of properties in Virtual Tours, Floor Plans and descriptions, however, these are intended only as a guide and purchasers must satisfy themselves by personal inspection.