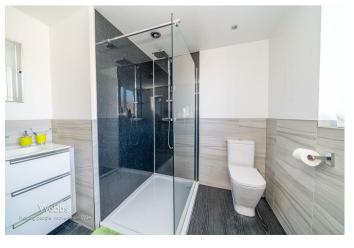

**ENSUITE** 6'6" x 11'1" (2.0m x 3.40m )

**BEDROOM TWO** 15'8" x 9'2" (4.79m x 2.81m )

BEDROOM THREE 10'11" x 11'1" (3.35m x 3.39m )

**BEDROOM FOUR** 11'2" x 7'0" (3.42 x 2.14)

**REFITTED FAMILY BATHROOM** 11'1" x 3'4" (3.40m x 1.02m)