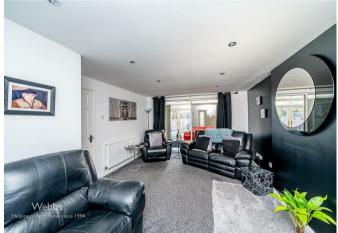

This charming property comprises an entrance hallway, guest WC, lounge, study/snug/sitting room, conservatory, extended kitchen, and utility room on the ground floor.

Upstairs, the landing leads to four double bedrooms, including an en-suite, and a family bathroom.

## **Rooms and Dimensions**

**PROPERTY DETAILS:** 

THROUGH HALLWAY

GUEST WC

LOUNGE 16'8" x 12'0" (5.10m x 3.66m )

**STUDY / SNUG** 9'3" x 11'1" (2.82m x 3.40m )

**EXTENDED KITCHEN** 20'10" x 8'3" (6.37m x 2.52m )