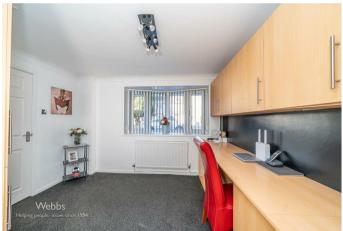

This charming property comprises an entrance hallway, guest WC, lounge, study/snug/sitting room, conservatory, extended kitchen, and utility room on the ground floor.

Upstairs, the landing leads to four double bedrooms, including an en-suite, and a family bathroom.

## **Rooms and Dimensions**

**PROPERTY DETAILS:** 

THROUGH HALLWAY

GUEST WC

LOUNGE 16'8" x 12'0" (5.10m x 3.66m )

**STUDY / SNUG** 9'3" x 11'1" (2.82m x 3.40m )

**EXTENDED KITCHEN** 20'10" x 8'3" (6.37m x 2.52m )