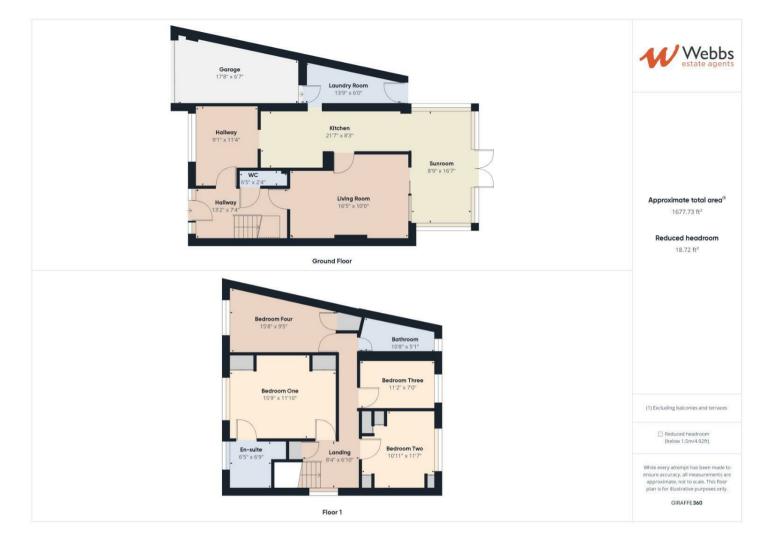

This charming property comprises an entrance hallway, guest WC, lounge, study/snug/sitting room, conservatory, extended kitchen, and utility room on the ground floor.

Upstairs, the landing leads to four double bedrooms, including an en-suite, and a family bathroom.

## **Rooms and Dimensions**

**PROPERTY DETAILS:** 

THROUGH HALLWAY

GUEST WC

LOUNGE 16'8" x 12'0" (5.10m x 3.66m )

**STUDY / SNUG** 9'3" x 11'1" (2.82m x 3.40m )

**EXTENDED KITCHEN** 20'10" x 8'3" (6.37m x 2.52m )

**CONSERVATORY** 8'11" x 16'4" (2.72m x 5.00m )

UTILITY ROOM 14'2" x 6'6" (4.33m x 1.99m )

LANDING

BEDROOM ONE 16'2" x 11'5" (4.94m x 3.49m )

- EXTENDED & DECEPTIVELY SPACIOUS
- SOUGHT AFTER LOCATION
- REFITTED BATHROOM & ENSUITE
- EXTENDED KITCHEN & UTILITY ROOM
- BLOCK PAVED DRIVEWAY

**ENSUITE** 6'6" x 11'1" (2.0m x 3.40m )

**BEDROOM TWO** 15'8" x 9'2" (4.79m x 2.81m )

BEDROOM THREE 10'11" x 11'1" (3.35m x 3.39m )

**BEDROOM FOUR** 11'2" x 7'0" (3.42 x 2.14)

**REFITTED FAMILY BATHROOM** 11'1" x 3'4" (3.40m x 1.02m)

**GARAGE** 17'4" x 10'2" (5.30m x 3.11m)

LANDSCAPED GARDEN

BLOCK PAVED DRIVEWAY

PLEASE NOTE

Webbs Estate Agents - endeavour to maintain accurate depictions of properties in Virtual Tours, Floor Plans and descriptions, however, these are intended only as a guide and purchasers must satisfy themselves by personal inspection.