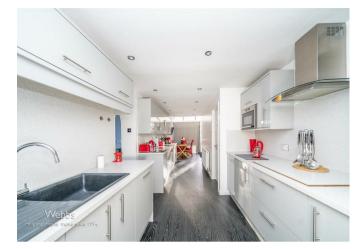

## **Rooms and Dimensions**

**PROPERTY DETAILS:** 

THROUGH HALLWAY

GUEST WC

LOUNGE 16'8" x 12'0" (5.10m x 3.66m )

**STUDY / SNUG** 9'3" x 11'1" (2.82m x 3.40m )

**EXTENDED KITCHEN** 20'10" x 8'3" (6.37m x 2.52m )

**CONSERVATORY** 8'11" x 16'4" (2.72m x 5.00m )

UTILITY ROOM 14'2" x 6'6" (4.33m x 1.99m )

LANDING

BEDROOM ONE 16'2" x 11'5" (4.94m x 3.49m )

- EXTENDED & DECEPTIVELY SPACIOUS
- SOUGHT AFTER LOCATION
- REFITTED BATHROOM & ENSUITE
- EXTENDED KITCHEN & UTILITY ROOM
- BLOCK PAVED DRIVEWAY