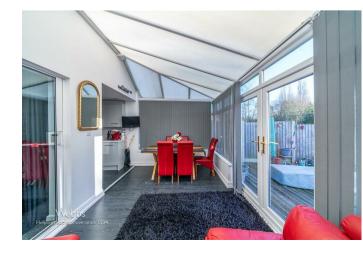

This charming property comprises an entrance hallway, guest WC, lounge, study/snug/sitting room, conservatory, extended kitchen, and utility room on the ground floor.

Upstairs, the landing leads to four double bedrooms, including an en-suite, and a family bathroom.

**CONSERVATORY** 8'11" x 16'4" (2.72m x 5.00m )

UTILITY ROOM 14'2" x 6'6" (4.33m x 1.99m )

LANDING

BEDROOM ONE 16'2" x 11'5" (4.94m x 3.49m )

- EXTENDED & DECEPTIVELY SPACIOUS
- SOUGHT AFTER LOCATION
- REFITTED BATHROOM & ENSUITE
- EXTENDED KITCHEN & UTILITY ROOM
- BLOCK PAVED DRIVEWAY