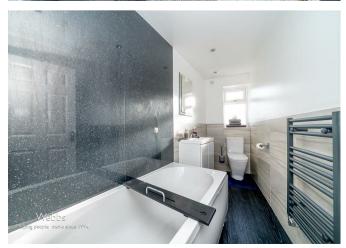

**ENSUITE** 6'6" x 11'1" (2.0m x 3.40m )

**BEDROOM TWO** 15'8" x 9'2" (4.79m x 2.81m )

BEDROOM THREE 10'11" x 11'1" (3.35m x 3.39m )

**BEDROOM FOUR** 11'2" x 7'0" (3.42 x 2.14)

**REFITTED FAMILY BATHROOM** 11'1" x 3'4" (3.40m x 1.02m)