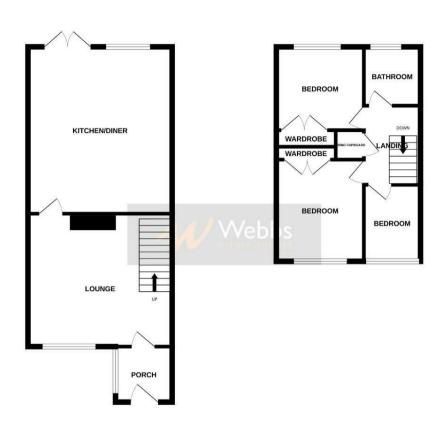

## **Key Features**

**Rooms and Dimensions** 

AWAITING VENDOR APPROVAL

**ENTRANCE HALLWAY** 

LOUNGE

16'10" x 14'8" (5.14m x 4.48m)

**EXTENDED KITCHEN DINER** 

17'8" x 13'10" (5.40m x 4.24m)

LANDING

**BEDROOM ONE** 

11'9" x 8'6" (3.60m x 2.60m)

**BEDROOM TWO** 

8'4" x 9'0" (2.56m x 2.76m)

**BEDROOM THREE** 

8'8" x 5'10" (2.66m x 1.79m)

**FAMILY BATHROOM** 

6'5" x 5'9" (1.96m x 1.76m)

FRONT & REAR GARDENS

**GARAGE IN BLOCK** 

GROUND FLOOR 1ST FLOOR

White very sample has been medio to ensure the accuracy of the footpies contained here, measurements of doors, vierdows, pomes and any other them are approximate and no responsibility in taken for any enter, or miscision or mits-statement. This plan is for illustrative purposes only and should be used as such by any prospective purchaser. The services, systems and applicaces shown have not been trated and no guarantee as to their operations of efficiency can be open.