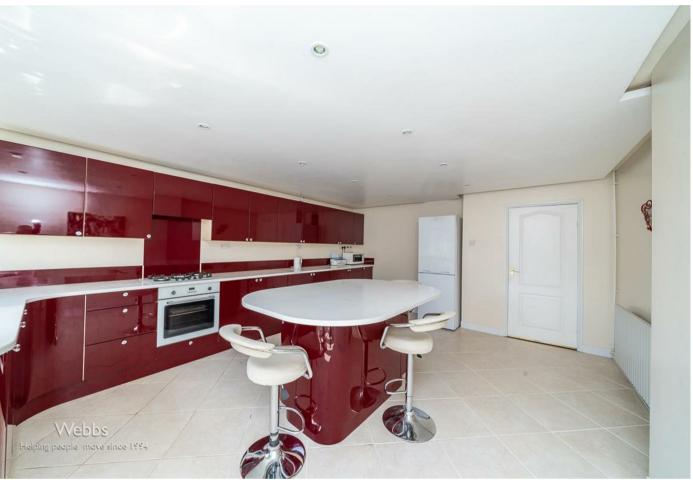

## **Key Features**

**Rooms and Dimensions** 

AWAITING VENDOR APPROVAL

**ENTRANCE HALLWAY** 

LOUNGE

16'10" x 14'8" (5.14m x 4.48m)

**EXTENDED KITCHEN DINER** 

17'8" x 13'10" (5.40m x 4.24m)