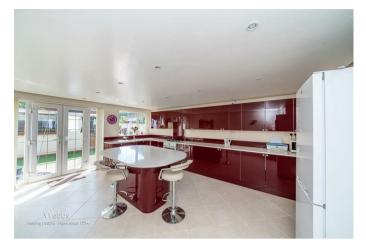

## **Key Features**

**Rooms and Dimensions** 

AWAITING VENDOR APPROVAL

**ENTRANCE HALLWAY** 

LOUNGE

16'10" x 14'8" (5.14m x 4.48m)

**EXTENDED KITCHEN DINER** 

17'8" x 13'10" (5.40m x 4.24m)