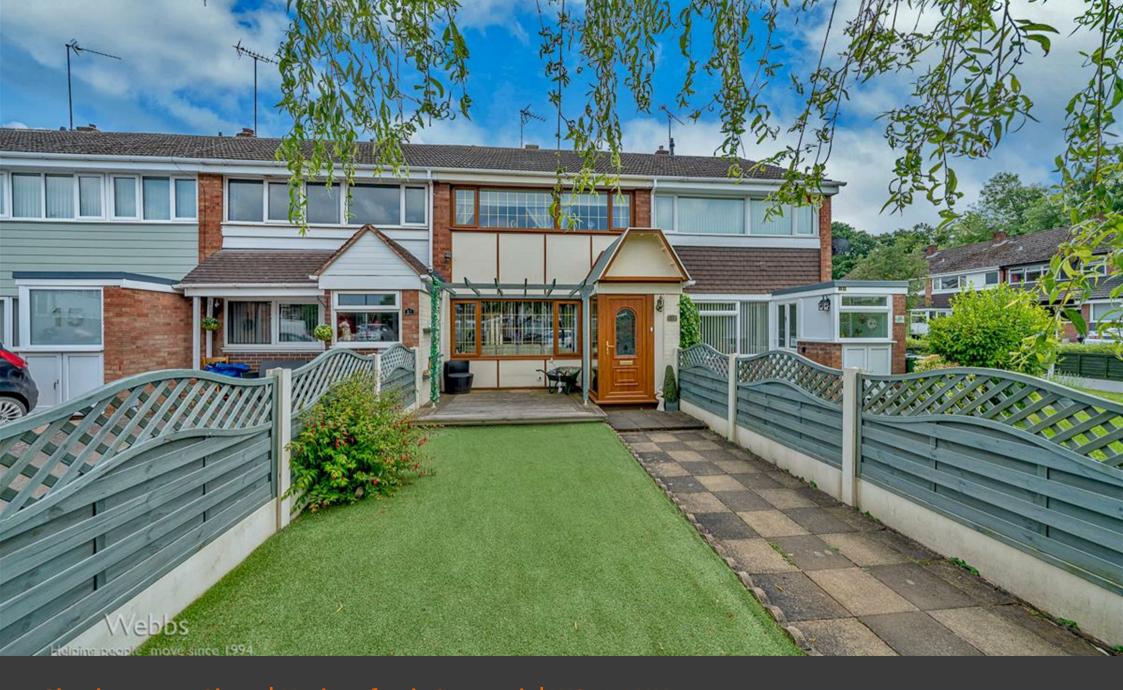

Charlemonte Close | Hednesford, Cannock | WS12 2NH Open To Offers £210,000

## **Summary**

\*\* NO CHAIN \*\* STUNNING EXTENDED KITCHEN \*\* SPACIOUS LOUNGE \*\* THREE BEDROOMS \*\* FAMILY BATHROOM ENCLOSED REAR GARDEN \*\* GENEROUS FORE GARDEN (POTENTIAL DRIVEWAY) GARAGE IN BLOCK \*\* ALLOCATED PARKING \*\* CLOSE TO LOCAL AMENITIES \*\* POPULAR LOCATION \*\*

WEBBS ESTATE AGENTS offer for sale this well-presented and extended three-bedroom mid-town house with allocated parking, situated in a popular location, being close to all local amenities, shops and good school catchment, Briefly comprising: an entrance porch leading to the spacious lounge with door to the FABULOUS extended kitchen diner. To the first floor, there are three bedrooms and a family bathroom, externally the property has an enclosed rear garden, generous fore garden, garage in block, and communal and allocated parking with the potential to add a driveway to the fore garden. VIEWING IS ADVISED!!