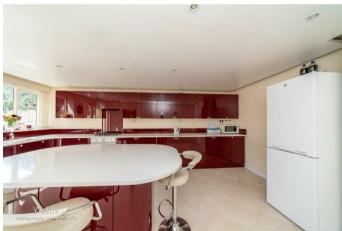

## **Key Features**

**Rooms and Dimensions** 

AWAITING VENDOR APPROVAL

**ENTRANCE HALLWAY** 

LOUNGE

16'10" x 14'8" (5.14m x 4.48m)

**EXTENDED KITCHEN DINER** 

17'8" x 13'10" (5.40m x 4.24m)