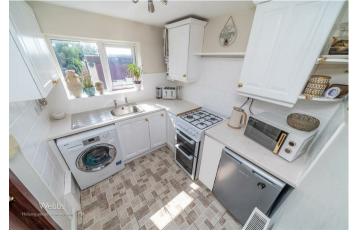

## **Rooms and Dimensions**

AWAITING VENDOR APPROVAL

**DINING ROOM** 

12'0" x 10'2" (3.66m x 3.10m)

**LOUNGE** 

10'2" x 11'3" (3.10m x 3.43m)

KITCHEN

6'9" x 7'10" (2.08m x 2.39m)