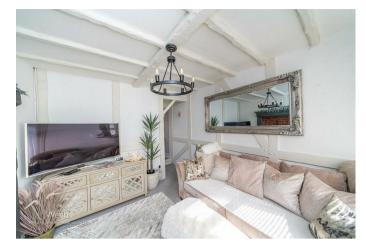

## **Rooms and Dimensions**

AWAITING VENDOR APPROVAL

**DINING ROOM** 

12'0" x 10'2" (3.66m x 3.10m)

**LOUNGE** 

10'2" x 11'3" (3.10m x 3.43m)

KITCHEN

6'9" x 7'10" (2.08m x 2.39m)