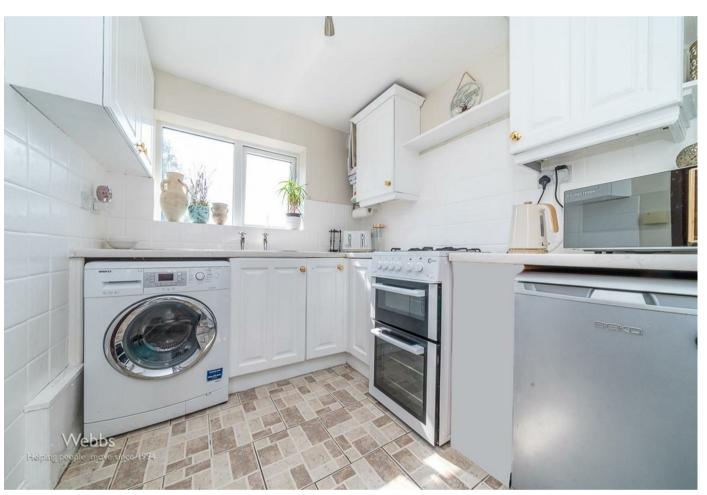

## **Rooms and Dimensions**

AWAITING VENDOR APPROVAL

**DINING ROOM** 

12'0" x 10'2" (3.66m x 3.10m)

**LOUNGE** 

10'2" x 11'3" (3.10m x 3.43m)

KITCHEN

6'9" x 7'10" (2.08m x 2.39m)