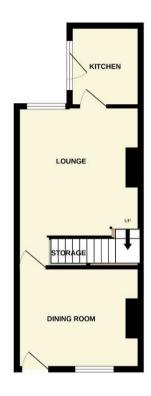

## **Rooms and Dimensions**

AWAITING VENDOR APPROVAL

**DINING ROOM** 

12'0" x 10'2" (3.66m x 3.10m)

**LOUNGE** 

10'2" x 11'3" (3.10m x 3.43m)

KITCHEN

6'9" x 7'10" (2.08m x 2.39m)

**DETACHED GARAGE** 

Identification checks - C

GROUND FLOOR 1ST FLOOR

Whilst every attempt has been made to ensure the ecuracy of the flooglan contained here, measurements of doors, windows, rooms and any other items are approximate and no responsibility is taken for any error, orisission or mis-statement. This plan is for illustrative purposes crity and should be used as such by any prospective purchaser. The services, systems and applicates shown have not been tested and no guarantee as to their operability or efficiency one be given.