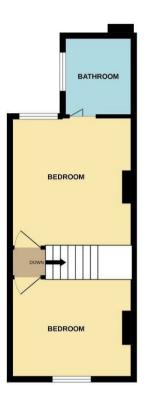

**LANDING** 

**BEDROOM ONE** 

12'0" x 10'2" (3.66m x 3.10m)

STUNNING REFITTED BATHROOM

BEDROOM TWO

11'3" x 12'0" (3.45m x 3.68m)

**GENEROUS REAR GARDEN** 

**EXTENSIVE PRIVATE DRIVEWAY** 

**DETACHED GARAGE** 

Identification checks - C

GROUND FLOOR 1ST FLOOR

Whilst every attempt has been made to ensure the ecuracy of the flooglan contained here, measurements of doors, windows, rooms and any other items are approximate and no responsibility is taken for any error, orisission or mis-statement. This plan is for illustrative purposes crity and should be used as such by any prospective purchaser. The services, systems and applicates shown have not been tested and no guarantee as to their operability or efficiency one be given.