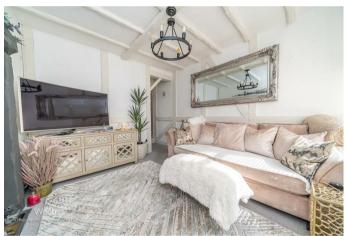

## **Rooms and Dimensions**

AWAITING VENDOR APPROVAL

**DINING ROOM** 

12'0" x 10'2" (3.66m x 3.10m)

**LOUNGE** 

10'2" x 11'3" (3.10m x 3.43m)

KITCHEN

6'9" x 7'10" (2.08m x 2.39m)