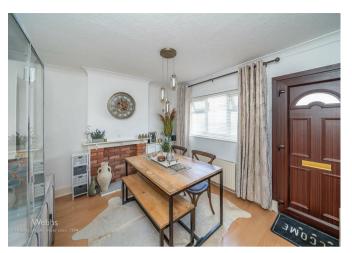

## **Rooms and Dimensions**

AWAITING VENDOR APPROVAL

**DINING ROOM** 

12'0" x 10'2" (3.66m x 3.10m)

**LOUNGE** 

10'2" x 11'3" (3.10m x 3.43m)

KITCHEN

6'9" x 7'10" (2.08m x 2.39m)