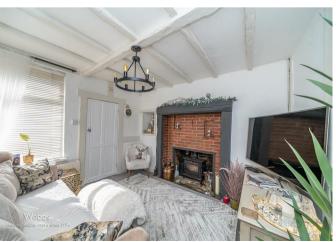

## **Rooms and Dimensions**

AWAITING VENDOR APPROVAL

**DINING ROOM** 

12'0" x 10'2" (3.66m x 3.10m)

**LOUNGE** 

10'2" x 11'3" (3.10m x 3.43m)

KITCHEN

6'9" x 7'10" (2.08m x 2.39m)