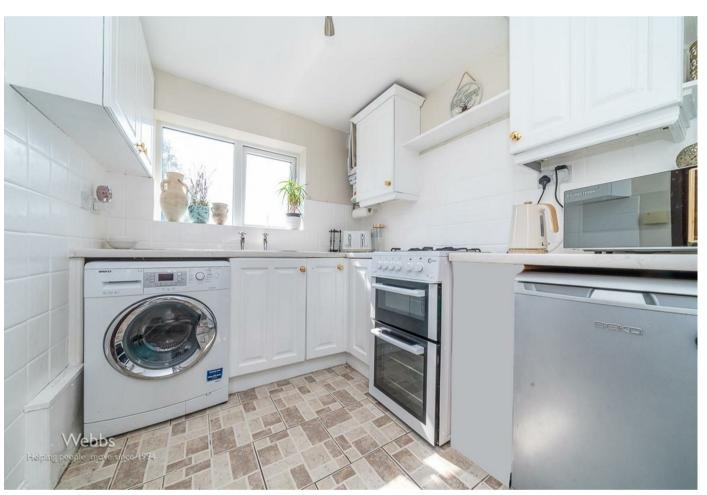

Webb's have pleasure in offering this very well-presented semi-detached traditional home, situated in a popular location, being close to local amenities, Cannock Chase, Train Station and Hednesford Town. Briefly comprising; lounge with multi-fuel log burner, dining room, fitted kitchen, two double bedrooms and refitted bathroom. Benefiting from a detached garage, private driveway, front and generous private rear garden, UPVC double glazing and gas central heating throughout.

## **Rooms and Dimensions**

AWAITING VENDOR APPROVAL

**DINING ROOM** 

12'0" x 10'2" (3.66m x 3.10m)

**LOUNGE** 

10'2" x 11'3" (3.10m x 3.43m)

**KITCHEN** 

6'9" x 7'10" (2.08m x 2.39m )