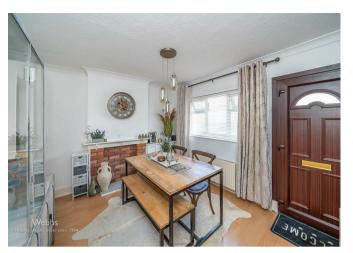

## **Rooms and Dimensions**

AWAITING VENDOR APPROVAL

**DINING ROOM** 

12'0" x 10'2" (3.66m x 3.10m)

**LOUNGE** 

10'2" x 11'3" (3.10m x 3.43m)

**KITCHEN** 

6'9" x 7'10" (2.08m x 2.39m )