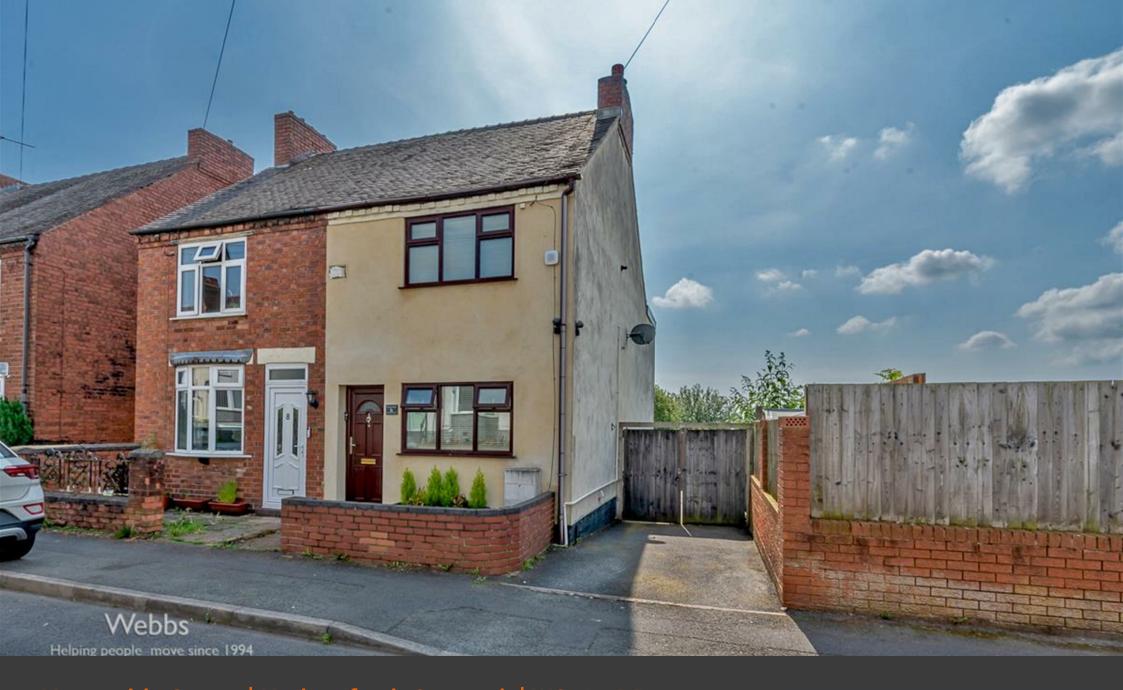

Mountside Street | Hednesford, Cannock | WS12 4DD Open To Offers £195,000

## **Summary**

\*\* TRADITIONAL SEMI DETACHED HOME \*\* VERY WELL PRESENTED \*\* REFITTED BATHROOM \*\* TWO DOUBLE BEDROOMS \*\* LOUNGE WITH MULTI FUEL LOG BURNER \*\* DINING ROOM \*\* KITCHEN \*\* GENEROUS GARDEN \*\* PRIVATE DRIVEWAY & DETACHED GARAGE \*\*CLOSE TO CANNOCK CHASE AND HEDNESFORD TOWN/TRAIN STATION \*\*

Webb's have pleasure in offering this very well-presented semi-detached traditional home, situated in a popular location, being close to local amenities, Cannock Chase, Train Station and Hednesford Town. Briefly comprising; lounge with multi-fuel log burner, dining room, fitted kitchen, two double bedrooms and refitted bathroom. Benefiting from a detached garage, private driveway, front and generous private rear garden, UPVC double glazing and gas central heating throughout.