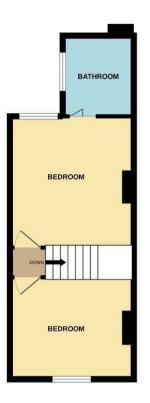

**LANDING** 

**BEDROOM ONE** 

12'0" x 10'2" (3.66m x 3.10m)

STUNNING REFITTED BATHROOM

**BEDROOM TWO** 

11'3" x 12'0" (3.45m x 3.68m)

**GENEROUS REAR GARDEN** 

**EXTENSIVE PRIVATE DRIVEWAY** 

**DETACHED GARAGE** 

GROUND FLOOR 1ST FLOOR

Whilst every attempt has been made to ensure the ecuracy of the flooglan contained here, measurements of doors, windows, rooms and any other items are approximate and no responsibility is taken for any error, orisission or mis-statement. This plan is for illustrative purposes crity and should be used as such by any prospective purchaser. The services, systems and applicates shown have not been tested and no guarantee as to their operability or efficiency one be given.