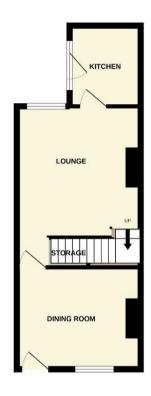

## **Rooms and Dimensions**

AWAITING VENDOR APPROVAL

**DINING ROOM** 

12'0" x 10'2" (3.66m x 3.10m)

**LOUNGE** 

10'2" x 11'3" (3.10m x 3.43m)

**KITCHEN** 

6'9" x 7'10" (2.08m x 2.39m )

**DETACHED GARAGE** 

GROUND FLOOR 1ST FLOOR

Whilst every attempt has been made to ensure the ecuracy of the flooglan contained here, measurements of doors, windows, rooms and any other items are approximate and no responsibility is taken for any error, orisission or mis-statement. This plan is for illustrative purposes crity and should be used as such by any prospective purchaser. The services, systems and applicates shown have not been tested and no guarantee as to their operability or efficiency one be given.