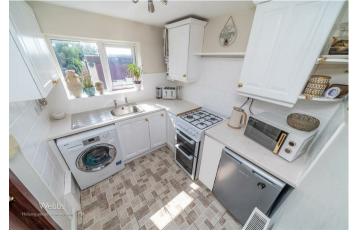

Webb's have pleasure in offering this very well-presented semi-detached traditional home, situated in a popular location, being close to local amenities, Cannock Chase, Train Station and Hednesford Town. Briefly comprising; lounge with multi-fuel log burner, dining room, fitted kitchen, two double bedrooms and refitted bathroom. Benefiting from a detached garage, private driveway, front and generous private rear garden, UPVC double glazing and gas central heating throughout.

## **Rooms and Dimensions**

AWAITING VENDOR APPROVAL

**DINING ROOM** 

12'0" x 10'2" (3.66m x 3.10m)

**LOUNGE** 

10'2" x 11'3" (3.10m x 3.43m)

**KITCHEN** 

6'9" x 7'10" (2.08m x 2.39m )