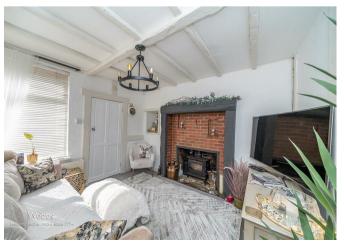

## **Rooms and Dimensions**

AWAITING VENDOR APPROVAL

**DINING ROOM** 

12'0" x 10'2" (3.66m x 3.10m)

**LOUNGE** 

10'2" x 11'3" (3.10m x 3.43m)

**KITCHEN** 

6'9" x 7'10" (2.08m x 2.39m )