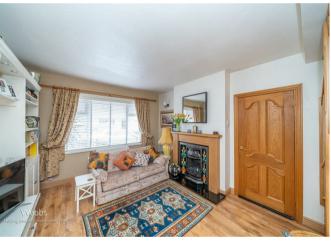

## **Summary**

"WELL PRESENTED AND SPACIOUS HOME" TWO BEDROOMS "FIRST FLOOR BATHROOM" LARGE THROUGH LOUNGE DINER" MODERN REFITTED BREAKFAST KITCHEN LEADING TO UTILITY AND GUEST WC "OFF ROAD PARKING" MATURE COTTAGE GARDEN "CLOSE TO LOCAL AMENITIES" EXCELLENT SCHOOLS AND TRANSPORT LINKS" VIEWING ADVISED" Webbs Estate Agents are pleased to offer for sale a well-presented and spacious home, offering easy access to excellent schools, transport links, library, post-office, local shops and amenities. In brief consisting of an entrance porch with storage cupboard leading to a spacious and light through lounge diner with stairs to the first floor. There are two radiators, a Nu-Flame coal effect gas fire and oak surround.

## **Rooms and Dimensions**

**ENTRANCE PORCH** 

**LARGE THROUGH LOUNGE DINER** 26'4" x 11'3" (8.035 x 3.439)