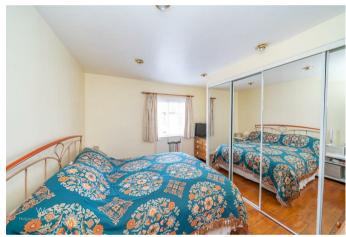

## MODERN REFITTED KITCHEN WITH UTILITY AREA

16'4" x 11'1" (4.990 x 3.401)

**GUEST WC** 

LANDING

**BEDROOM ONE** 

11'6" x 11'2" (3.506 x 3.428)

**BEDROOM TWO** 

11'3" x 5'6" (3.443 x 1.684)