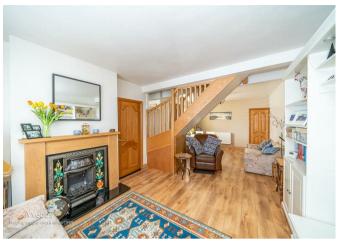

## **Summary**

"WELL PRESENTED AND SPACIOUS HOME" TWO BEDROOMS "FIRST FLOOR BATHROOM" LARGE THROUGH LOUNGE DINER" MODERN REFITTED BREAKFAST KITCHEN LEADING TO UTILITY AND GUEST WC "OFF ROAD PARKING" MATURE COTTAGE GARDEN "CLOSE TO LOCAL AMENITIES" EXCELLENT SCHOOLS AND TRANSPORT LINKS" VIEWING ADVISED" Webbs Estate Agents are pleased to offer for sale a well-presented and spacious home, offering easy access to excellent schools, transport links, library, post-office, local shops and amenities. In brief consisting of an entrance porch with storage cupboard leading to a spacious and light through lounge diner with stairs to the first floor. There are two radiators, a Nu-Flame coal effect gas fire and oak surround.

## **Rooms and Dimensions**

**ENTRANCE PORCH** 

**LARGE THROUGH LOUNGE DINER** 26'4" x 11'3" (8.035 x 3.439)