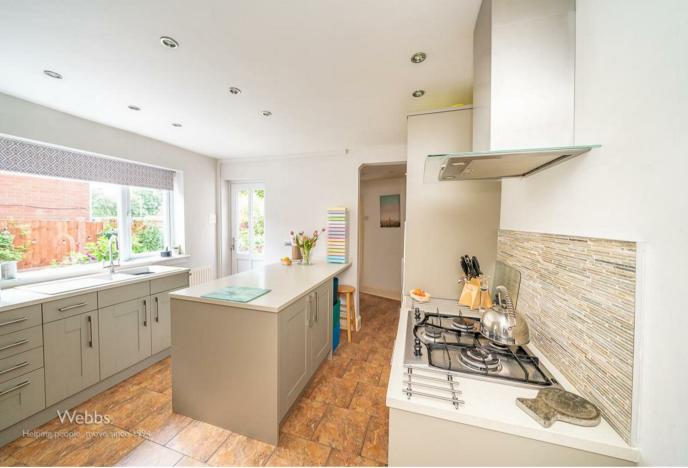

The modern refitted breakfast kitchen has solid slab work surfaces, an integrated oven and

## MODERN REFITTED KITCHEN WITH UTILITY AREA

16'4" x 11'1" (4.990 x 3.401)

**GUEST WC** 

LANDING

**BEDROOM ONE** 

11'6" x 11'2" (3.506 x 3.428)

**BEDROOM TWO** 

11'3" x 5'6" (3.443 x 1.684)