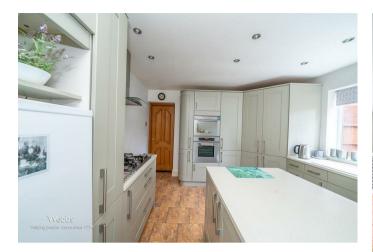

The modern refitted breakfast kitchen has solid slab work surfaces, an integrated oven and

## MODERN REFITTED KITCHEN WITH UTILITY AREA

16'4" x 11'1" (4.990 x 3.401)

**GUEST WC** 

LANDING

**BEDROOM ONE** 

11'6" x 11'2" (3.506 x 3.428)

**BEDROOM TWO** 

11'3" x 5'6" (3.443 x 1.684)