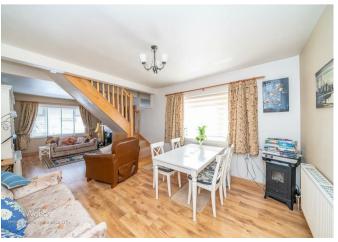

## **Summary**

"WELL PRESENTED AND SPACIOUS HOME" TWO BEDROOMS "FIRST FLOOR BATHROOM" LARGE THROUGH LOUNGE DINER" MODERN REFITTED BREAKFAST KITCHEN LEADING TO UTILITY AND GUEST WC "OFF ROAD PARKING" MATURE COTTAGE GARDEN "CLOSE TO LOCAL AMENITIES" EXCELLENT SCHOOLS AND TRANSPORT LINKS" VIEWING ADVISED" Webbs Estate Agents are pleased to offer for sale a well-presented and spacious home, offering easy access to excellent schools, transport links, library, post-office, local shops and amenities. In brief consisting of an entrance porch with storage cupboard leading to a spacious and light through lounge diner with stairs to the first floor. There are two radiators, a Nu-Flame coal effect gas fire and oak surround.

## **Rooms and Dimensions**

**ENTRANCE PORCH** 

**LARGE THROUGH LOUNGE DINER** 26'4" x 11'3" (8.035 x 3.439)