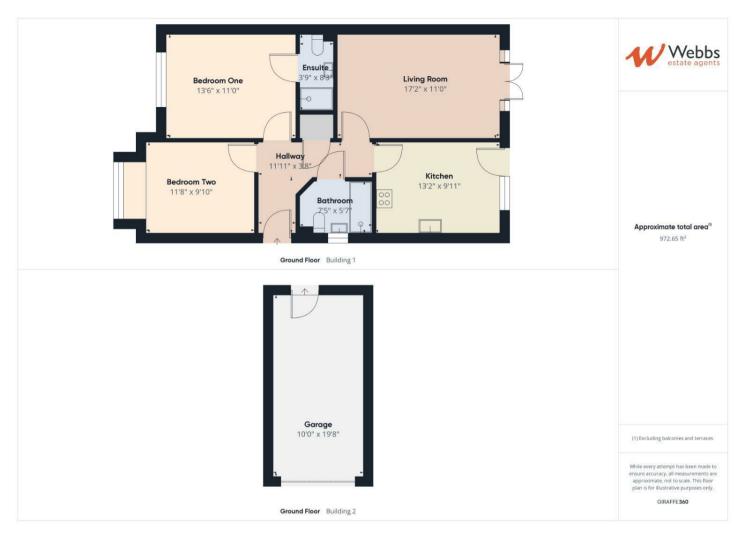

## **Rooms and Dimensions**

**ENTRANCE HALLWAY** 

**SPACIOUS LOUNGE** 

17'2 11'0 (5.23m 3.35m)

MODERN BREAKFAST KITCHEN

13'2 x 9'11 (4.01m x 3.02m)

MAIN BATHROOM

7'5 x 5'7 (2.26m x 1.70m)

**BEDROOM ONE** 

13'6 x 11'0 (4.11m x 3.35m)

**EN-SUITE SHOWER ROOM** 

3'9 x 8'3 (1.14m x 2.51m)

**BEDROOM TWO** 

11'8 x 9'10 (3.56m x 3.00m)

SINGLE GARAGE AND DRIVEWAY

10'0 x 19'8 (3.05m x 5.99m)