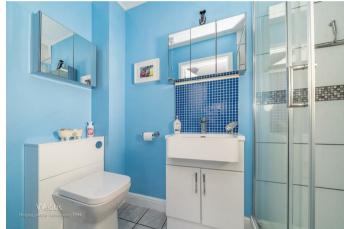

## **Rooms and Dimensions**

**ENTRANCE HALLWAY** 

**SPACIOUS LOUNGE** 

17'2 11'0 (5.23m 3.35m)

MODERN BREAKFAST KITCHEN

13'2 x 9'11 (4.01m x 3.02m)

MAIN BATHROOM

7'5 x 5'7 (2.26m x 1.70m)