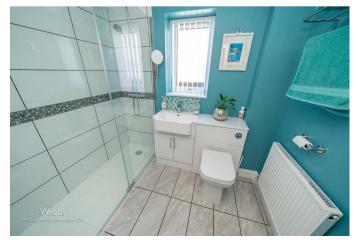

## **Rooms and Dimensions**

**ENTRANCE HALLWAY** 

**SPACIOUS LOUNGE** 

17'2 11'0 (5.23m 3.35m)

MODERN BREAKFAST KITCHEN

13'2 x 9'11 (4.01m x 3.02m)

MAIN BATHROOM

7'5 x 5'7 (2.26m x 1.70m)