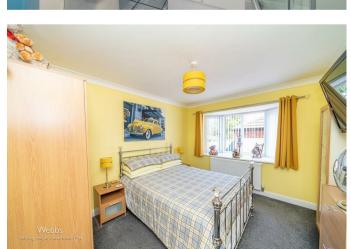

**BEDROOM ONE** 

13'6 x 11'0 (4.11m x 3.35m)

**EN-SUITE SHOWER ROOM** 

3'9 x 8'3 (1.14m x 2.51m)

**BEDROOM TWO** 

11'8 x 9'10 (3.56m x 3.00m)

SINGLE GARAGE AND DRIVEWAY

10'0 x 19'8 (3.05m x 5.99m)