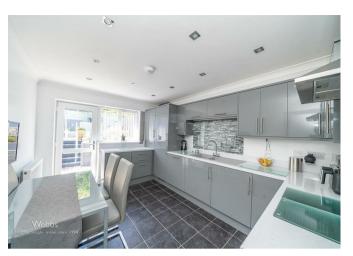

Webbs Estate Agents are pleased to offer for sale a SHOW HOME STANDARD semi-detached bungalow set on a quiet exclusive development, offering easy access to local shops, amenities and transport links.

In brief consisting of an entrance hallway, a light and spacious lounge with French doors to the rear garden, a modern well-equipped breakfast kitchen with integrated appliances, the main bathroom has a double walk-in shower, the property has two generous double bedrooms with the master having en-suite shower room. Externally the property has a private enclosed landscaped rear garden with a patio seating area, side access to the front of the property and ample off-road parking via a single garage and driveway, EARLY VIEWING ESSENTIAL TO FULLY APPRECIATE THE STANDARD AND SIZE OF THE ACCOMODATION ON OFFER.

## **Rooms and Dimensions**

**ENTRANCE HALLWAY** 

**SPACIOUS LOUNGE** 

17'2 11'0 (5.23m 3.35m)

MODERN BREAKFAST KITCHEN

13'2 x 9'11 (4.01m x 3.02m)

MAIN BATHROOM

7'5 x 5'7 (2.26m x 1.70m)