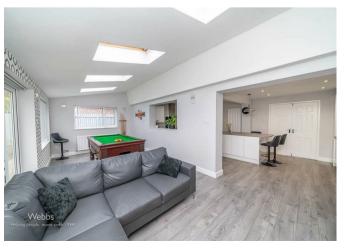

In brief consisting of an entrance porch and hallway, guest WC, a spacious lounge with double doors to the simply STUNNING kitchen diner with breakfast Island, a substantial range of wall and floor units housing integrated appliances, a large utility room, the rear family room has double doors leading out onto the garden.

**EXTENDED FAMILY ROOM** 

22'2" x 10'6" (6.78m x 3.22m)

**UTILITY ROOM** 

11'5" x 7'10" (3.50m x 2.40m)

LANDING

**BEDROOM ONE** 

12'8" 11'0" (3.87m 3.37m)

**EN-SUITE** 