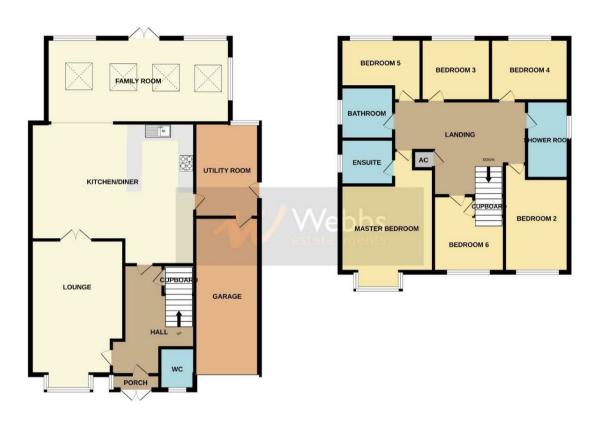

## **Rooms and Dimensions**

**ENTRANCE PORCH** 

**HALLWAY** 

**GUESTS WC** 

FRONT RECEPTION ROOM

19'10" x 13'5" max measurements (6.07m x 4.10m max measurements)

**OPEN PLAN KITCHEN DINER** 

20'0" x 14'2" (6.10m x 4.34m)

**EXTENDED FAMILY ROOM** 

22'2" x 10'6" (6.78m x 3.22m)

**UTILITY ROOM** 

11'5" x 7'10" (3.50m x 2.40m)

LANDING

**BEDROOM ONE** 

12'8" 11'0" (3.87m 3.37m)

**EN-SUITE** 

**BEDROOM TWO** 

10'0" x 9'11" (3.05m x 3.03m)

BEDROOM THREE

3.13m x 2.41m

BEDROOM FOUR

12'5" x 7'10" (3.79m x 2.41m)

BEDROOM FIVE

9'10" x 7'0" (3.01m x 2.14m)

BEDROOM SIX

7'4" x 7'0" (2.25m x 2.14m)

**FAMILY BATHROOM** 

SEPERATE SHOWER ROOM

**GARAGE** 

Identification checks - C

GROUND FLOOR 1ST FLOOR

While every attempt has been made to ensure the accuracy of the floorpain construct here, measurements of doors, undower, rooms and any other freeze are approximate and no responsibility is based for any consistency of the floors, and the statement. This plan is for illustrative purposes only and should be used as such by any prospective prunchaser. The services, systems and appliances shown have not been instead and no guarantee as to their operability or efficiency can be given.