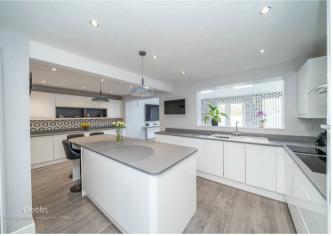

In brief consisting of an entrance porch and hallway, guest WC, a spacious lounge with double doors to the simply STUNNING kitchen diner with breakfast Island, a substantial range of wall and floor units housing integrated appliances, a large utility room, the rear family room has double doors leading out onto the garden.

## **Rooms and Dimensions**

**ENTRANCE PORCH** 

**HALLWAY** 

**GUESTS WC** 

FRONT RECEPTION ROOM

19'10" x 13'5" max measurements (6.07m x 4.10m max measurements)

**OPEN PLAN KITCHEN DINER** 

20'0" x 14'2" (6.10m x 4.34m)