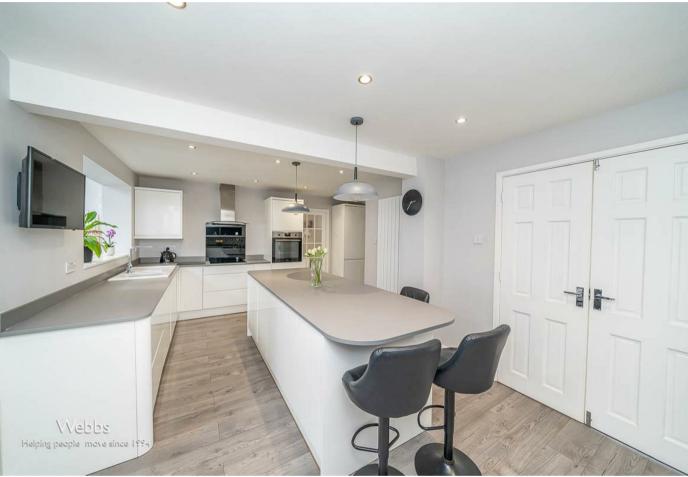

In brief consisting of an entrance porch and hallway, guest WC, a spacious lounge with double doors to the simply STUNNING kitchen diner with breakfast Island, a substantial range of wall and floor units housing integrated appliances, a large utility room, the rear family room has double doors leading out onto the garden.

## **Rooms and Dimensions**

**ENTRANCE PORCH** 

**HALLWAY** 

**GUESTS WC** 

FRONT RECEPTION ROOM

19'10" x 13'5" max measurements (6.07m x 4.10m max measurements)

**OPEN PLAN KITCHEN DINER** 

20'0" x 14'2" (6.10m x 4.34m)