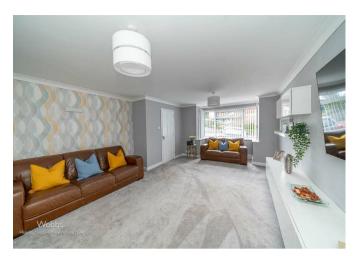

In brief consisting of an entrance porch and hallway, guest WC, a spacious lounge with double doors to the simply STUNNING kitchen diner with breakfast Island, a substantial range of wall and floor units housing integrated appliances, a large utility room, the rear family room has double doors leading out onto the garden.

## **Rooms and Dimensions**

**ENTRANCE PORCH** 

**HALLWAY** 

**GUESTS WC** 

FRONT RECEPTION ROOM

19'10" x 13'5" max measurements (6.07m x 4.10m max measurements)

**OPEN PLAN KITCHEN DINER** 

20'0" x 14'2" (6.10m x 4.34m)