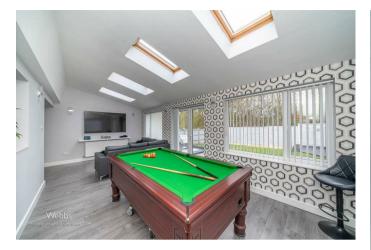

**EXTENDED FAMILY ROOM** 

22'2" x 10'6" (6.78m x 3.22m)

**UTILITY ROOM** 

11'5" x 7'10" (3.50m x 2.40m)

LANDING

**BEDROOM ONE** 

12'8" 11'0" (3.87m 3.37m)

**EN-SUITE** 