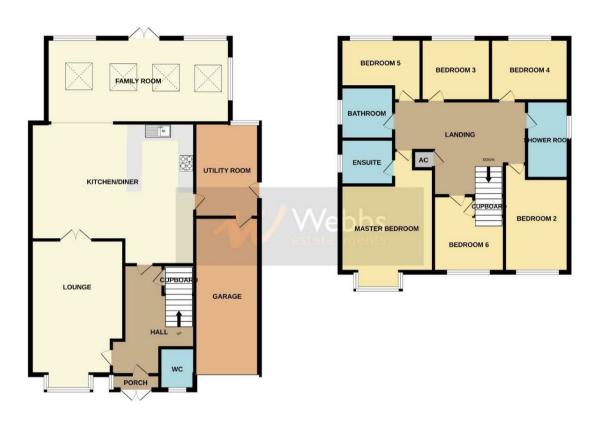

## **Rooms and Dimensions**

**ENTRANCE PORCH** 

**HALLWAY** 

**GUESTS WC** 

FRONT RECEPTION ROOM

 $19'10" \times 13'5"$  max measurements (6.07m x 4.10m max measurements )

**OPEN PLAN KITCHEN DINER** 

20'0" x 14'2" (6.10m x 4.34m)

EXTENDED FAMILY ROOM

22'2" x 10'6" (6.78m x 3.22m)

**UTILITY ROOM** 

11'5" x 7'10" (3.50m x 2.40m)

LANDING

**BEDROOM ONE** 

12'8" 11'0" (3.87m 3.37m)

**EN-SUITE** 

**BEDROOM TWO** 

10'0" x 9'11" (3.05m x 3.03m)

**BEDROOM THREE** 

3.13m x 2.41m

**BEDROOM FOUR** 

12'5" x 7'10" (3.79m x 2.41m)

BEDROOM FIVE

9'10" x 7'0" (3.01m x 2.14m)

BEDROOM SIX

7'4" x 7'0" (2.25m x 2.14m)

**FAMILY BATHROOM** 

SEPERATE SHOWER ROOM

GARAGE

GROUND FLOOR 1ST FLOOR

While every attempt has been made to ensure the accuracy of the floorpain construct here, measurements of doors, undower, rooms and any other freeze are approximate and no responsibility is based for any consistency of the floors, and the statement. This plan is for illustrative purposes only and should be used as such by any prospective prunchaser. The services, systems and appliances shown have not been instead and no guarantee as to their operability or efficiency can be given.