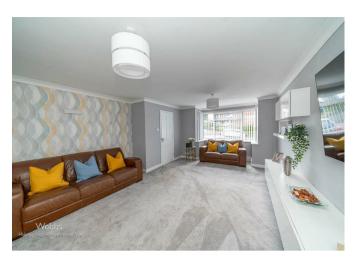

In brief consisting of an entrance porch and hallway, guest WC, a spacious lounge with double doors to the simply STUNNING kitchen diner with breakfast Island, a substantial range of wall and floor units housing integrated appliances, a large utility room, the rear family room has double doors leading out onto the garden.

## **Rooms and Dimensions**

**ENTRANCE PORCH** 

**HALLWAY** 

**GUESTS WC** 

FRONT RECEPTION ROOM

 $19'10" \times 13'5"$  max measurements (6.07m x 4.10m max measurements )

**OPEN PLAN KITCHEN DINER** 

20'0" x 14'2" (6.10m x 4.34m)