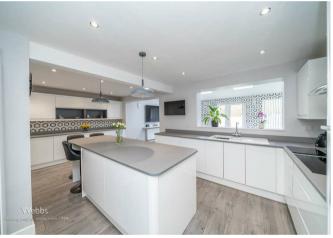

In brief consisting of an entrance porch and hallway, guest WC, a spacious lounge with double doors to the simply STUNNING kitchen diner with breakfast Island, a substantial range of wall and floor units housing integrated appliances, a large utility room, the rear family room has double doors leading out onto the garden.

## **Rooms and Dimensions**

**ENTRANCE PORCH** 

**HALLWAY** 

**GUESTS WC** 

FRONT RECEPTION ROOM

 $19'10" \times 13'5"$  max measurements (6.07m x 4.10m max measurements )

**OPEN PLAN KITCHEN DINER** 

20'0" x 14'2" (6.10m x 4.34m)