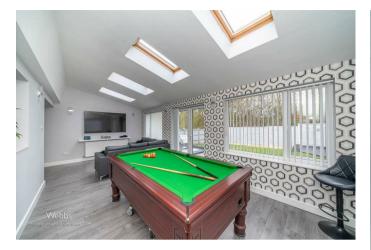

In brief consisting of an entrance porch and hallway, guest WC, a spacious lounge with double doors to the simply STUNNING kitchen diner with breakfast Island, a substantial range of wall and floor units housing integrated appliances, a large utility room, the rear family room has double doors leading out onto the garden.

EXTENDED FAMILY ROOM

22'2" x 10'6" (6.78m x 3.22m)

**UTILITY ROOM** 

11'5" x 7'10" (3.50m x 2.40m)

LANDING

**BEDROOM ONE** 

12'8" 11'0" (3.87m 3.37m)

**EN-SUITE** 