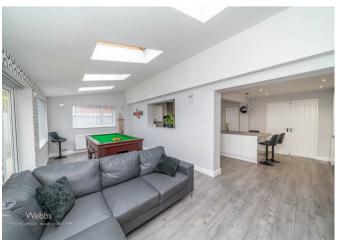

In brief consisting of an entrance porch and hallway, guest WC, a spacious lounge with double doors to the simply STUNNING kitchen diner with breakfast Island, a substantial range of wall and floor units housing integrated appliances, a large utility room, the rear family room has double doors leading out onto the garden.

EXTENDED FAMILY ROOM

22'2" x 10'6" (6.78m x 3.22m)

**UTILITY ROOM** 

11'5" x 7'10" (3.50m x 2.40m)

LANDING

**BEDROOM ONE** 

12'8" 11'0" (3.87m 3.37m)

**EN-SUITE** 