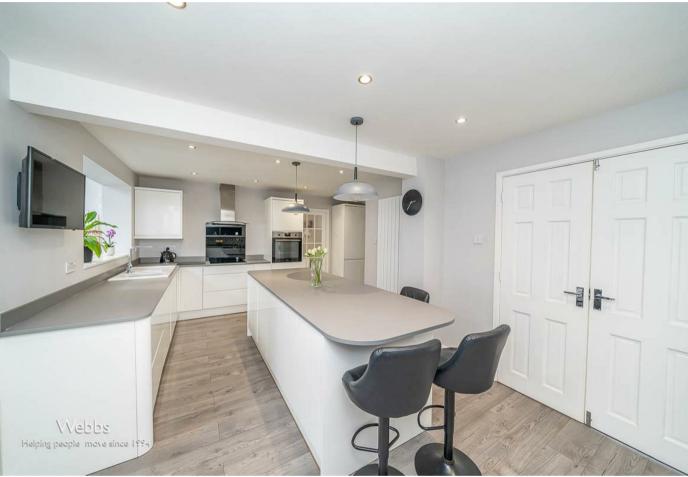

In brief consisting of an entrance porch and hallway, guest WC, a spacious lounge with double doors to the simply STUNNING kitchen diner with breakfast Island, a substantial range of wall and floor units housing integrated appliances, a large utility room, the rear family room has double doors leading out onto the garden.

## **Rooms and Dimensions**

**ENTRANCE PORCH** 

**HALLWAY** 

**GUESTS WC** 

FRONT RECEPTION ROOM

 $19'10" \times 13'5"$  max measurements (6.07m x 4.10m max measurements )

**OPEN PLAN KITCHEN DINER** 

20'0" x 14'2" (6.10m x 4.34m)