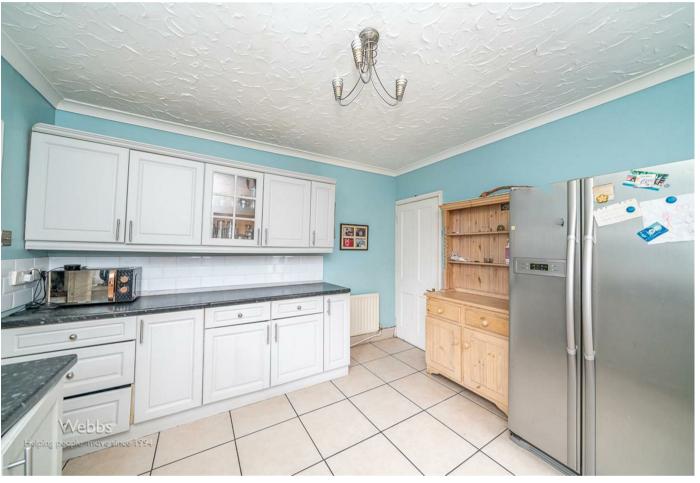

## **Rooms and Dimensions**

AWAITING VENDOR APPROVAL

LOUNGE

12'5" x 11'9" (3.79m x 3.60m)

**KITCHEN** 

12'11" x 11'7" (3.95m x 3.54m)

SIDE EXTENSION (NOT FINISHED)

**INNER HALLWAY** 