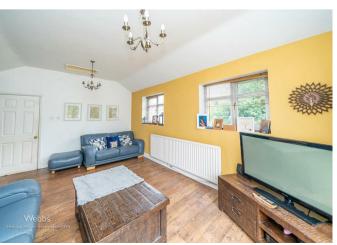

**UTILITY ROOM** 

**GUEST WC** 

**GENEROUS LOUNGE DINER** 

LANDING

**BEDROOM ONE** 

12'5" x 11'5" (3.81m x 3.49m)

**BEDROOM TWO** 

11'7" x 9'7" (3.54m x 2.94m)