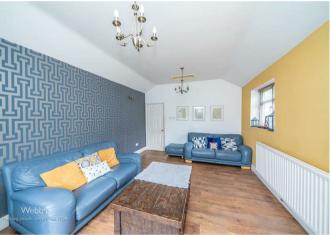

**UTILITY ROOM** 

**GUEST WC** 

**GENEROUS LOUNGE DINER** 

LANDING

**BEDROOM ONE** 

12'5" x 11'5" (3.81m x 3.49m)

**BEDROOM TWO** 

11'7" x 9'7" (3.54m x 2.94m)