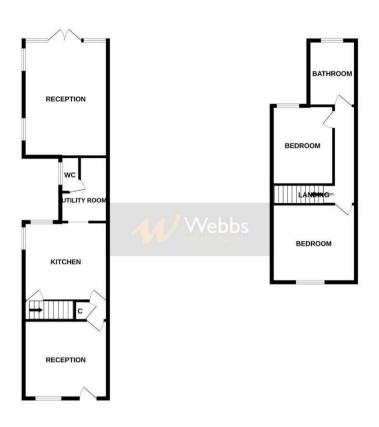

## **Rooms and Dimensions**

AWAITING VENDOR APPROVAL

LOUNGE

12'5" x 11'9" (3.79m x 3.60m)

**KITCHEN** 

12'11" x 11'7" (3.95m x 3.54m)

SIDE EXTENSION (NOT FINISHED)

**INNER HALLWAY** 

**UTILITY ROOM** 

**GUEST WC** 

**GENEROUS LOUNGE DINER** 

LANDING

**BEDROOM ONE** 

12'5" x 11'5" (3.81m x 3.49m)

**BEDROOM TWO** 

11'7" x 9'7" (3.54m x 2.94m)

**FAMILY BATHROOM** 

8'11" x 6'11" (2.72m x 2.12m)

**GENEROUS REAR GARDEN** 

**DRIVEWAY** 

GROUND FLOOR 1ST FLOOR

Whilst every attempt has been made to ensure the accuracy of the floorplan contained here, measurements of doors, windows, rooms and any other features are approximated and for resignorability is latent for any critic, anistion or miss statement. Then plan is for illustrative purposes only and should be used as such by any prospective purchaster. The plan is for illustrative purposes only and should be used as such by any prospective purchaster. The services, systems and applications shown have not been tested and no qualivaries.