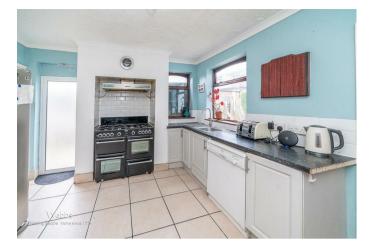

## **Rooms and Dimensions**

AWAITING VENDOR APPROVAL

LOUNGE

12'5" x 11'9" (3.79m x 3.60m)

**KITCHEN** 

12'11" x 11'7" (3.95m x 3.54m)

SIDE EXTENSION (NOT FINISHED)

**INNER HALLWAY** 