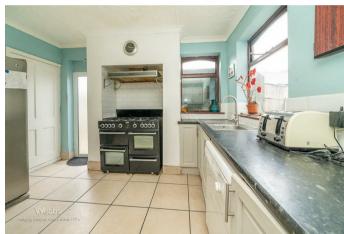

## **Rooms and Dimensions**

AWAITING VENDOR APPROVAL

LOUNGE

12'5" x 11'9" (3.79m x 3.60m)

**KITCHEN** 

12'11" x 11'7" (3.95m x 3.54m)

SIDE EXTENSION (NOT FINISHED)

**INNER HALLWAY** 