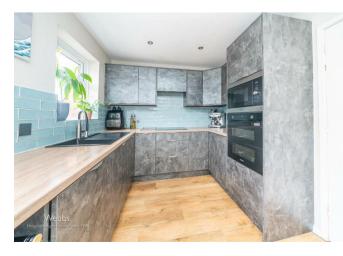

## **Rooms and Dimensions**

AWAITING VENDOR APPROVAL

**ENTRANCE HALLWAY** 

LOUNGE 13'8" x 10'2" (4.19m x 3.12m )

**STUNNING REFITTED KITCHEN** 8'2" x 13'3" (2.51m x 4.06m )