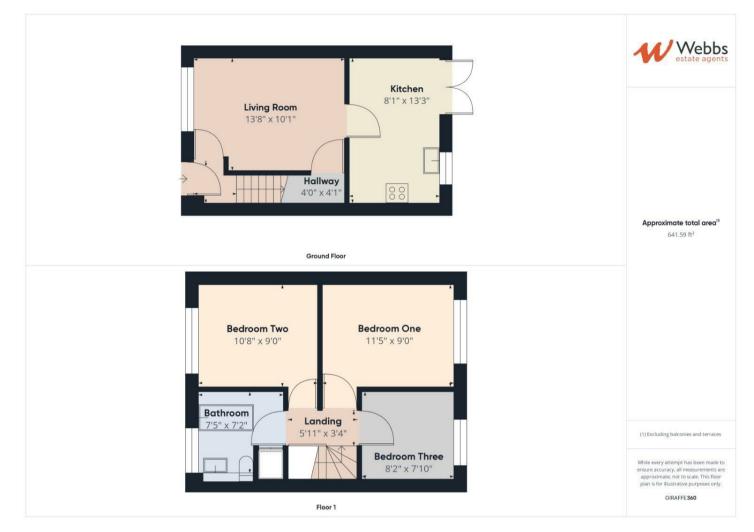

## **Rooms and Dimensions**

AWAITING VENDOR APPROVAL

**ENTRANCE HALLWAY** 

LOUNGE 13'8" x 10'2" (4.19m x 3.12m )

**STUNNING REFITTED KITCHEN** 8'2" x 13'3" (2.51m x 4.06m )

## LANDING

BEDROOM ONE 11'5" x 10'8" max (3.48m x 3.27m max )

- POPULAR LOCATION
- THREE BEDROOMS & FAMILY BATHROOM
- FABULOUS LANDSCAPED GARDENS
- ELECTRIC VEHICLE CHARGING POINT
- VIEWING IS ADVISED

BEDROOM TWO 10'7" x 10'8" max (3.25m x 3.27m max )

BEDROOM THREE 8'2" x 7'10" (2.51m x 2.41m )

SPACIOUS FAMILY BATHROOM

FABULOUS LANDSCAPED GARDENS

**PRIVATE DRIVEWAY** 

Webbs Estate Agents - endeavour to maintain accurate depictions of properties in Virtual Tours, Floor Plans and descriptions, however, these are intended only as a guide and purchasers must satisfy themselves by personal inspection.