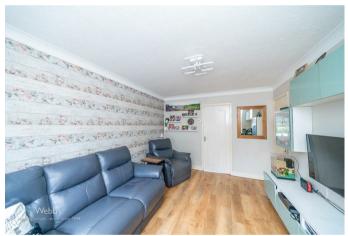

## **Rooms and Dimensions**

AWAITING VENDOR APPROVAL

**ENTRANCE HALLWAY** 

LOUNGE 13'8" x 10'2" (4.19m x 3.12m )

**STUNNING REFITTED KITCHEN** 8'2" x 13'3" (2.51m x 4.06m )