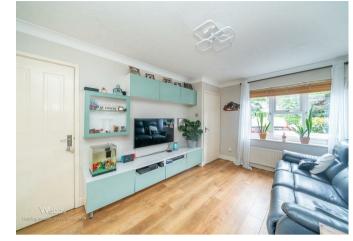

## **Rooms and Dimensions**

AWAITING VENDOR APPROVAL

**ENTRANCE HALLWAY** 

LOUNGE 13'8" x 10'2" (4.19m x 3.12m )

**STUNNING REFITTED KITCHEN** 8'2" x 13'3" (2.51m x 4.06m )