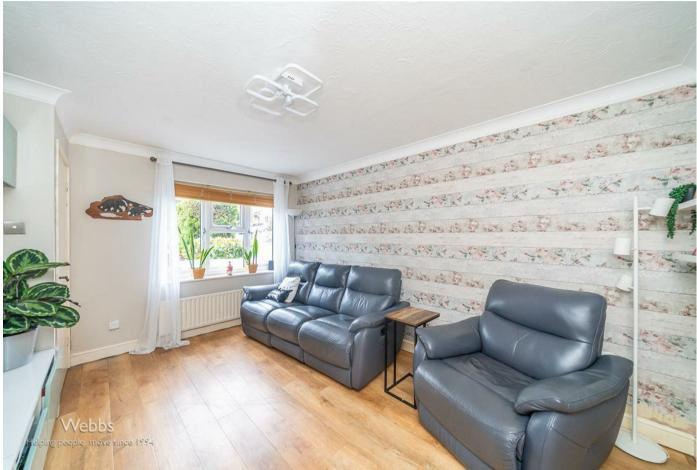

## **Rooms and Dimensions**

AWAITING VENDOR APPROVAL

**ENTRANCE HALLWAY** 

LOUNGE 13'8" x 10'2" (4.19m x 3.12m )

**STUNNING REFITTED KITCHEN** 8'2" x 13'3" (2.51m x 4.06m )