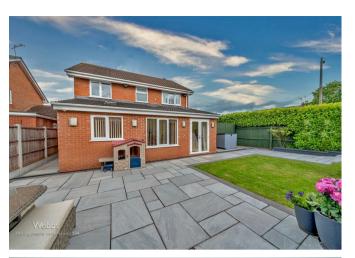

To the first floor there are four generous bedrooms, modern family bathroom and en-suite shower room to the master bedroom, externally the property sits on a corner plot providing side and rear gardens with ample off road parking.

**Bedroom Four** 

9'3" x 7'11" (2.84m x 2.42m)

Bathroom

Rear and Side Garden

**Front Driveway** 

GROUND FLOOR 1ST FLOOR

Whilst every attempt has been made to ensure the accuracy of the floorplan contained here, measurements of doors, windows, rooms and any other thems are approximate and no responsibility is taken for any error, omission or mis-statement. This plan is for literature purposes only and should be used as such by any prospective purchaser. The services, sprisers and applicances shown have not been tested and no guarantee as to their operability or efficiency can be given.