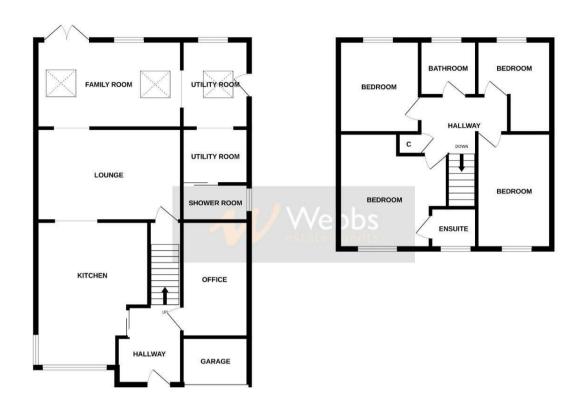

## **Rooms and Dimensions**

**Entrance Hallway** 

Kitchen

14'4" x 12'5" (4.38m x 3.81m)

Lounge

15'10" x 10'2" (4.84m x 3.10m)

**Family Room** 

16'1" x 9'7" (4.92m x 2.94m)

**Utility Room** 

15'7" max x 7'4" (4.76m max x 2.24m)

**Shower Room** 

4'4" x 7'4" (1.33m x 2.24m)

Office

12'9" x 7'4" (3.89m x 2.24m)

Garage

FIRST FLOOR

Hallway

**Bedroom One** 

12'5" x 12'6" (3.79m x 3.83m)

**En-Suite** 

Bedroom Two

15'5" x 8'1" (4.72m x 2.48m)

**Bedroom Three** 

10'8" x 9'1" (3.27m x 2.78m)

**Bedroom Four** 

9'3" x 7'11" (2.84m x 2.42m)

Bathroom

Rear and Side Garden

**Front Driveway** 

GROUND FLOOR 1ST FLOOR

Whilst every attempt has been made to ensure the accuracy of the floorplan contained here, measurements of doors, windows, rooms and any other thems are approximate and no responsibility is taken for any error, omission or mis-statement. This plan is for literature purposes only and should be used as such by any prospective purchaser. The services, sprisers and applicances shown have not been tested and no guarantee as to their operability or efficiency can be given.