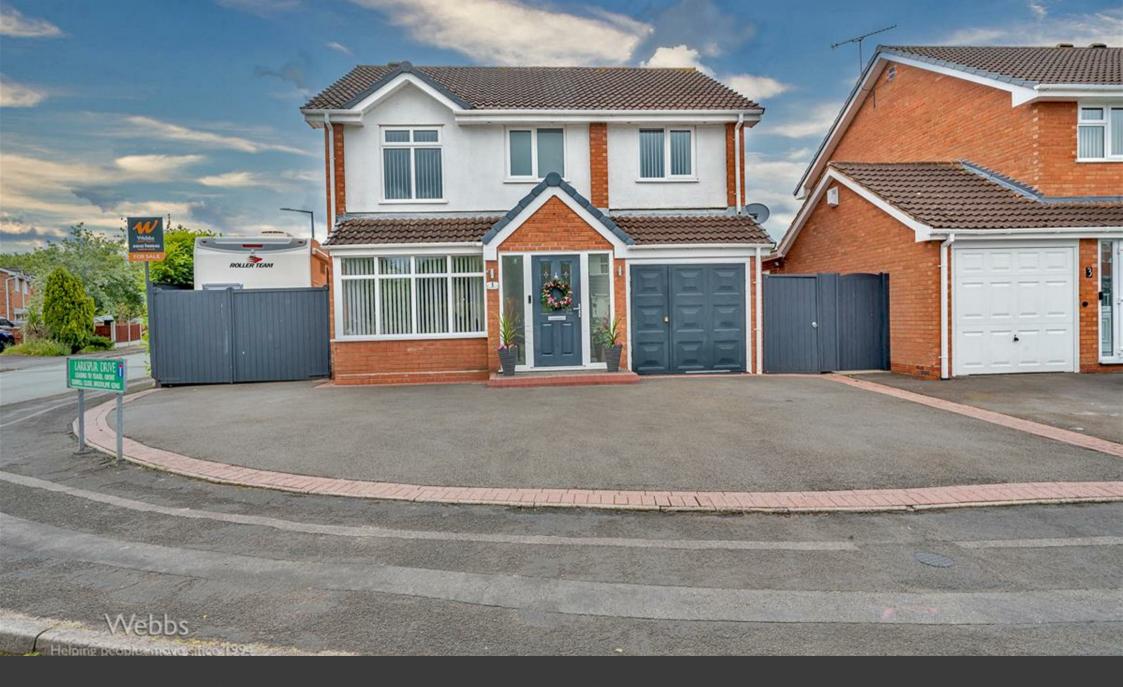

Larkspur Drive | Featherstone, Wolverhampton | WV10 7TN Offers Over £375,000

## **Summary**

\*\* NO CHAIN\*\* SHOW HOME STANDARD \*\* EXTENDED DETACHED HOME \*\* ENVIABLE CORNER PLOT \*\* FOUR BEDROOMS \*\* EN-SUITE TO MASTER \*\* STUNNING FAMILY ROOM \*\* GROUND FLOOR SHOWER ROOM AND UTILITY AREA \*\* MODERN REFITTED BREAKFAST KITCHEN \*\* SEMI RURAL LOCATION \*\* EXCELLENT SCHOOLS AND TRANSPORT LINKS \*\* VIEWING STRONGLY ADVISED \*\*

Webbs Estate Agents are pleased to offer for sale a SIMPLY STUNNING EXTENDED HOME, offering easy access to local shops and amenities, excellent schools and transport links. In brief consisting of the entrance hallway, a stunning refitted modern breakfast kitchen with integrated appliances, a spacious lounge with opening into the stunning family room overlooking the rear garden, ground floor shower room and utility area, the office completes the ground floor accommodation.

To the first floor there are four generous bedrooms, modern family bathroom and en-suite shower room to the master bedroom, externally the property sits on a corner plot providing side and rear gardens with ample off road parking.