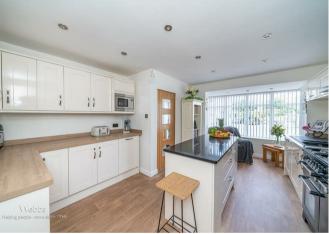

Webbs Estate Agents are pleased to offer for sale a SIMPLY STUNNING EXTENDED HOME, offering easy access to local shops and amenities, excellent schools and transport links. In brief consisting of the entrance hallway, a stunning refitted modern breakfast kitchen with integrated appliances, a spacious lounge with opening into the stunning family room overlooking the rear garden, ground floor shower room and utility area, the office completes the ground floor accommodation.

## **Rooms and Dimensions**

**Entrance Hallway** 

Kitchen

14'4" x 12'5" (4.38m x 3.81m)

Lounge

15'10" x 10'2" (4.84m x 3.10m)

**Family Room** 

16'1" x 9'7" (4.92m x 2.94m)