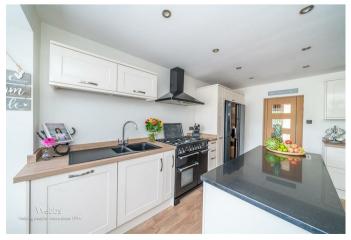

Webbs Estate Agents are pleased to offer for sale a SIMPLY STUNNING EXTENDED HOME, offering easy access to local shops and amenities, excellent schools and transport links. In brief consisting of the entrance hallway, a stunning refitted modern breakfast kitchen with integrated appliances, a spacious lounge with opening into the stunning family room overlooking the rear garden, ground floor shower room and utility area, the office completes the ground floor accommodation.

## **Rooms and Dimensions**

**Entrance Hallway** 

Kitchen

14'4" x 12'5" (4.38m x 3.81m)

Lounge

15'10" x 10'2" (4.84m x 3.10m)

**Family Room** 

16'1" x 9'7" (4.92m x 2.94m)