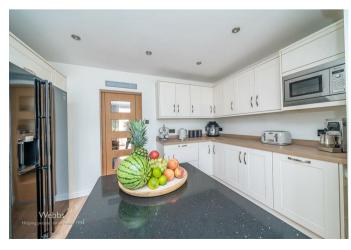

Webbs Estate Agents are pleased to offer for sale a SIMPLY STUNNING EXTENDED HOME, offering easy access to local shops and amenities, excellent schools and transport links. In brief consisting of the entrance hallway, a stunning refitted modern breakfast kitchen with integrated appliances, a spacious lounge with opening into the stunning family room overlooking the rear garden, ground floor shower room and utility area, the office completes the ground floor accommodation.

## **Rooms and Dimensions**

**Entrance Hallway** 

Kitchen

14'4" x 12'5" (4.38m x 3.81m)

Lounge

15'10" x 10'2" (4.84m x 3.10m)

**Family Room** 

16'1" x 9'7" (4.92m x 2.94m)