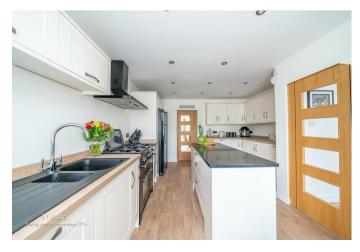

Webbs Estate Agents are pleased to offer for sale a SIMPLY STUNNING EXTENDED HOME, offering easy access to local shops and amenities, excellent schools and transport links. In brief consisting of the entrance hallway, a stunning refitted modern breakfast kitchen with integrated appliances, a spacious lounge with opening into the stunning family room overlooking the rear garden, ground floor shower room and utility area, the office completes the ground floor accommodation.

## **Rooms and Dimensions**

**Entrance Hallway** 

Kitchen

14'4" x 12'5" (4.38m x 3.81m)

Lounge

15'10" x 10'2" (4.84m x 3.10m)

**Family Room** 

16'1" x 9'7" (4.92m x 2.94m)