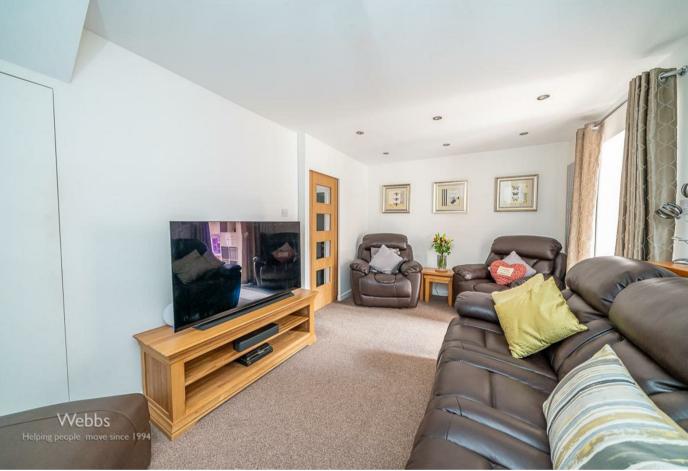

Webbs Estate Agents are pleased to offer for sale a SIMPLY STUNNING EXTENDED HOME, offering easy access to local shops and amenities, excellent schools and transport links. In brief consisting of the entrance hallway, a stunning refitted modern breakfast kitchen with integrated appliances, a spacious lounge with opening into the stunning family room overlooking the rear garden, ground floor shower room and utility area, the office completes the ground floor accommodation.

## **Rooms and Dimensions**

**Entrance Hallway** 

Kitchen

14'4" x 12'5" (4.38m x 3.81m)

Lounge

15'10" x 10'2" (4.84m x 3.10m)

**Family Room** 

16'1" x 9'7" (4.92m x 2.94m)