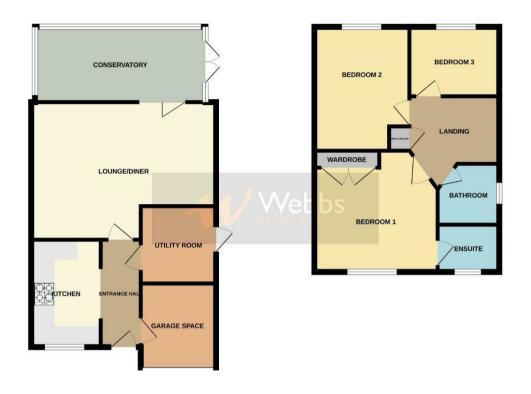

## **Rooms and Dimensions**

**DRAFT DETAILS** 

**ENTRANCE HALLWAY** 

MODERN KITCHEN

10'7" x 6'11" (3.231 x 2.127)

SPACIOUS LOUNGE DINER

18'5" x 13'7" (5.616 x 4.150)

**ENVIABLE SIZED CONSERVATORY** 

**UTILITY AND STORAGE AREA** 

LANDING

**BEDROOM ONE** 

11'11" x 11'2" (3.634 x 3.412)

**EN-SUITE SHOWER ROOM** 

6'10" x 4'6" (2.089 x 1.393)

**BEDROOM TWO** 

12'4" x 9'2" (3.774 x 2.813)

**BEDROOM THREE** 

8'10" x 7'0" (2.706 x 2.152)

**FAMILY BATHROOM** 

6'10" x 6'6" (2.084 x 1.986)

PRIVATE ENCLOSED REAR GARDEN

LARGE FRONT DRIVEWAY

FOR A VIEWING PLEASE CALL 01543 468846

GROUND FLOOR 1ST FLOOR

Whist every attempt has been made to ensure the accuracy of the floorplan contained here, measurements of doors, wndows, norms and any other items are approximate and no responsibility is taken for any error, omission or mis-statement. This plan is fer illustrative purposes only and should be used as such by any prospective purchaser. This services, systems and appliances shown have been tested and no guarantee as to their operability or efficiency can be given.