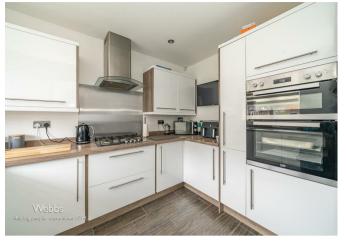

Webbs Estate Agents are pleased to offer for sale a spacious modern townhouse within excellent school catchments, ideal for transport links, local shops and amenities. In brief consisting of an entrance hallway, modern kitchen, and spacious lounge diner with patio doors to the enviable sized conservatory which overlooks the rear garden, the garage has been partially converted providing a utility and storage area.

## **Rooms and Dimensions**

**DRAFT DETAILS** 

**ENTRANCE HALLWAY** 

MODERN KITCHEN

10'7" x 6'11" (3.231 x 2.127)

SPACIOUS LOUNGE DINER

18'5" x 13'7" (5.616 x 4.150)

**ENVIABLE SIZED CONSERVATORY** 