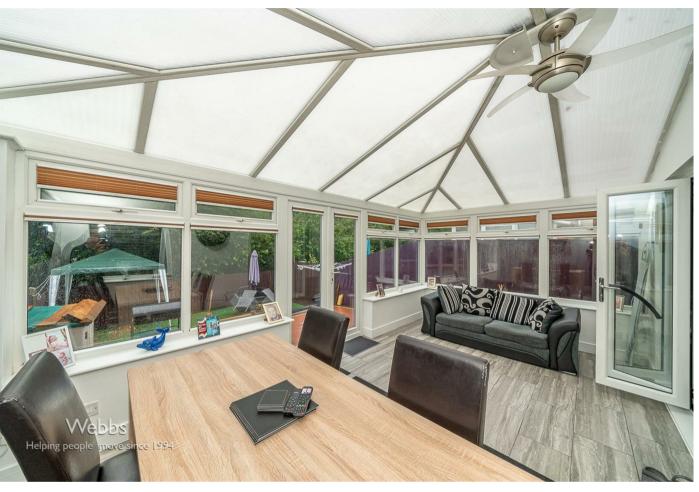

Webbs Estate Agents are pleased to offer for sale a spacious modern townhouse within excellent school catchments, ideal for transport links, local shops and amenities. In brief consisting of an entrance hallway, modern kitchen, and spacious lounge diner with patio doors to the enviable sized conservatory which overlooks the rear garden, the garage has been partially converted providing a utility and storage area.

## **Rooms and Dimensions**

**DRAFT DETAILS** 

**ENTRANCE HALLWAY** 

MODERN KITCHEN

10'7" x 6'11" (3.231 x 2.127)

SPACIOUS LOUNGE DINER

18'5" x 13'7" (5.616 x 4.150)

**ENVIABLE SIZED CONSERVATORY** 