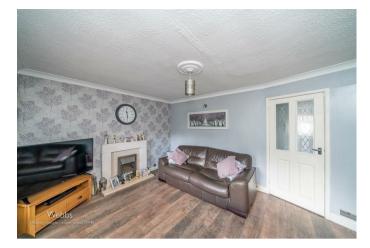

## **Rooms and Dimensions**

Porch

Hallway

Kitchen

8'3" x 13'0" (2.54 x 3.98)

Guest W/C

2'7" x 4'0" (0.80 x 1.23)

Lounge

13'6" x 10'11" (4.14 x 3.34)

**Dining Room** 

11'8" x 7'3" (3.58 x 2.23)

Landing

Bathroom

5'10" x 8'3" (1.79 x 2.54)

**Bedroom One** 

20'1" x 10'7" x 5'4" (6.13 x 3.25 x 1.63)