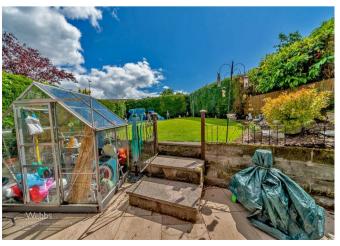

In brief consisting of entrance porch and hallway, guest WC, modern breakfast kitchen with some integrated appliances, the large lounge diner has been extended and overlooks the rear garden.

To the first floor there are three generous bedrooms, refitted family bathroom and en-suite to the master bedroom, externally the property has front, side and rear gardens with open views to the rear, ample off road parking is provided by a block paved driveway and single-garage.

Ensuite

5'6" x 7'1" (1.69 x 2.18)

Bedroom Two

15'1" x 7'5" (4.60 x 2.28)

**Bedroom Three** 

8'10" x 12'9" (2.70 x 3.91)

Driveway

Rear Garden