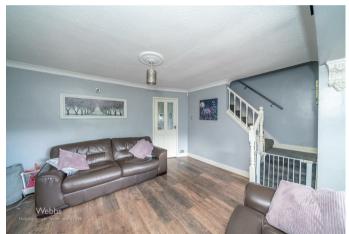

## **Rooms and Dimensions**

Porch

Hallway

Kitchen

8'3" x 13'0" (2.54 x 3.98)

Guest W/C

2'7" x 4'0" (0.80 x 1.23)

Lounge

13'6" x 10'11" (4.14 x 3.34)

**Dining Room** 

11'8" x 7'3" (3.58 x 2.23)

Landing

Bathroom

5'10" x 8'3" (1.79 x 2.54)

**Bedroom One** 

20'1" x 10'7" x 5'4" (6.13 x 3.25 x 1.63)