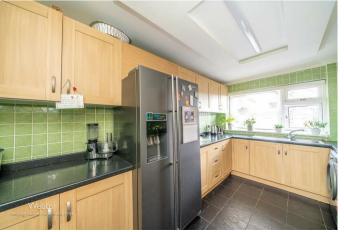

## **Rooms and Dimensions**

Porch

Hallway

Kitchen

8'3" x 13'0" (2.54 x 3.98)

Guest W/C

2'7" x 4'0" (0.80 x 1.23)

Lounge