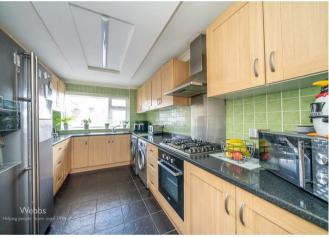

In brief consisting of entrance porch and hallway, guest WC, modern breakfast kitchen with some integrated appliances, the large lounge diner has been extended and overlooks the rear garden.

To the first floor there are three generous bedrooms, refitted family bathroom and en-suite to the master bedroom, externally the property has front, side and rear gardens with open views to the rear, ample off road parking is provided by a block paved driveway and single-garage.

## **Rooms and Dimensions**

Porch

Hallway

Kitchen

8'3" x 13'0" (2.54 x 3.98)

Guest W/C

2'7" x 4'0" (0.80 x 1.23)

Lounge