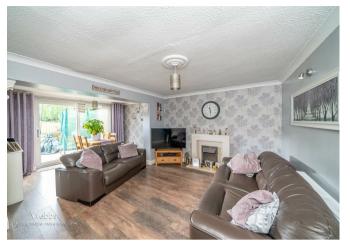

In brief consisting of entrance porch and hallway, guest WC, modern breakfast kitchen with some integrated appliances, the large lounge diner has been extended and overlooks the rear garden.

To the first floor there are three generous bedrooms, refitted family bathroom and en-suite to the master bedroom, externally the property has front, side and rear gardens with open views to the rear, ample off road parking is provided by a block paved driveway and single-garage.

13'6" x 10'11" (4.14 x 3.34)

**Dining Room** 

11'8" x 7'3" (3.58 x 2.23)

Landing

Bathroom

5'10" x 8'3" (1.79 x 2.54)

**Bedroom One** 

20'1" x 10'7" x 5'4" (6.13 x 3.25 x 1.63)