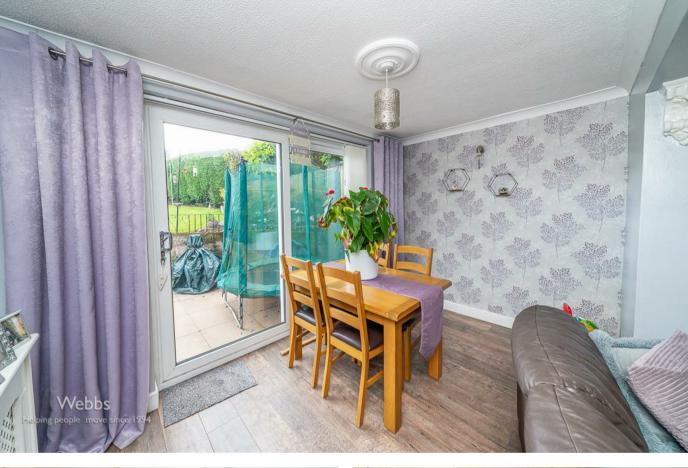

13'6" x 10'11" (4.14 x 3.34)

**Dining Room** 

11'8" x 7'3" (3.58 x 2.23)

Landing

Bathroom

5'10" x 8'3" (1.79 x 2.54)

**Bedroom One** 

20'1" x 10'7" x 5'4" (6.13 x 3.25 x 1.63)