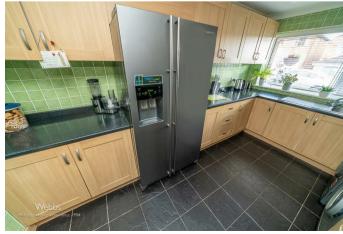

## **Rooms and Dimensions**

Porch

Hallway

Kitchen

8'3" x 13'0" (2.54 x 3.98)

Guest W/C

2'7" x 4'0" (0.80 x 1.23)

Lounge