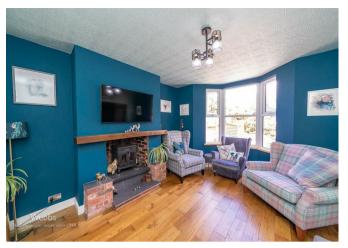

## **Rooms and Dimensions**

AWAITING VENDOR APPROVAL

THROUGH HALLWAY

**GUEST WC** 

LOUNGE

14'6" x 11'8" (4.42m x 3.56m)

STUNNING KITCHEN

19'11" x 8'6" (6.07m x 2.59m)