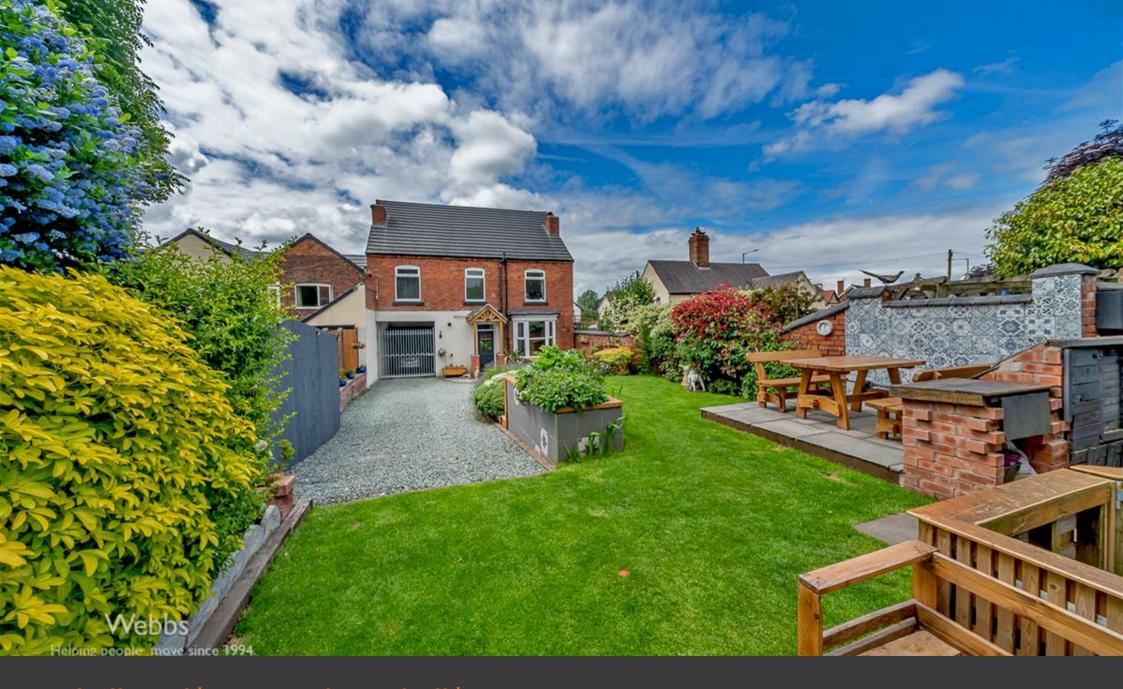

Webbs Estate Agents have pleasure in offering this BEAUTIFULLY PRESENTED and deceptively spacious traditional home, offering versatile accommodation and situated in popular location, being close to all local amenities, shops and schools. Briefly comprising; reception hallway, guest WC, lounge, dining room open-plan REFITTED breakfast kitchen, landing, four generous double bedrooms, spacious bathroom and ensuite shower room to master. Externally there is an archway with electric garage door leading to private driveway providing ample off road parking and STUNNING landscaped rear garden. Internal Viewing Essential.

**BEDROOM THREE** 

15'8" x 11'9" (4.78m x 3.58m)

**BEDROOM FOUR** 

11'9" x 9'8" (3.58m x 2.95m)

**FAMILY BATHROOM** 

9'9" x 6'8" (2.97m x 2.03m)

STUNNING LANDSCAPED GARDEN

**CAR PORT / DRIVEWAY** 