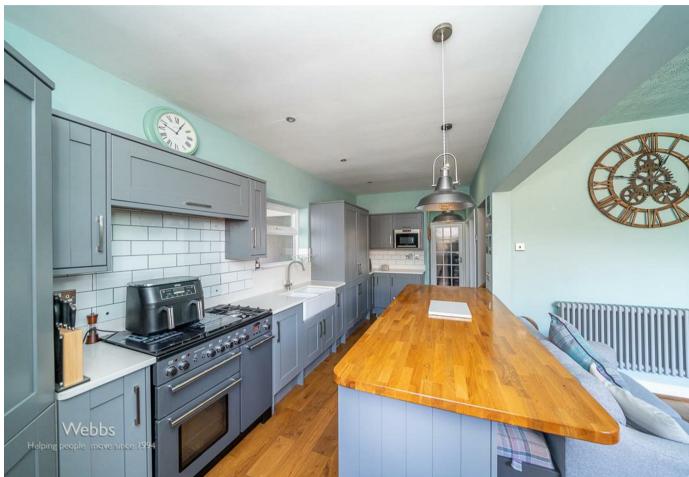

## **Rooms and Dimensions**

AWAITING VENDOR APPROVAL

THROUGH HALLWAY

**GUEST WC** 

LOUNGE

14'6" x 11'8" (4.42m x 3.56m)

STUNNING KITCHEN

19'11" x 8'6" (6.07m x 2.59m)