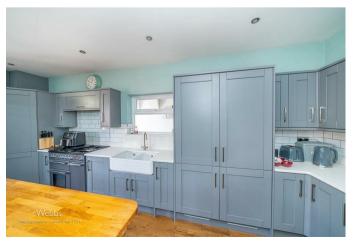

## **Rooms and Dimensions**

AWAITING VENDOR APPROVAL

THROUGH HALLWAY

**GUEST WC** 

LOUNGE

14'6" x 11'8" (4.42m x 3.56m)

STUNNING KITCHEN

19'11" x 8'6" (6.07m x 2.59m)