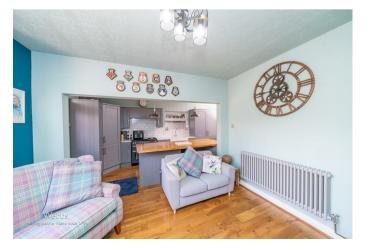

DINING ROOM

14'6" x 11'9" (4.42m x 3.58m)

**GENEROUS LANDING** 

**BEDROOM ONE** 

17'2" x 14'3" (5.23m x 4.34m)

**ENSUITE SHOWER ROOM** 

**BEDROOM TWO** 

11'8" x 12'0" (3.56m x 3.66m)