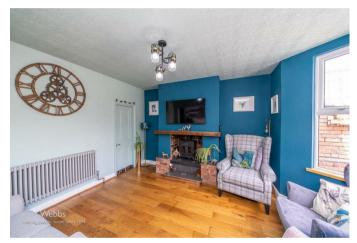

## **Rooms and Dimensions**

AWAITING VENDOR APPROVAL

THROUGH HALLWAY

**GUEST WC** 

LOUNGE

14'6" x 11'8" (4.42m x 3.56m)

STUNNING KITCHEN

19'11" x 8'6" (6.07m x 2.59m)