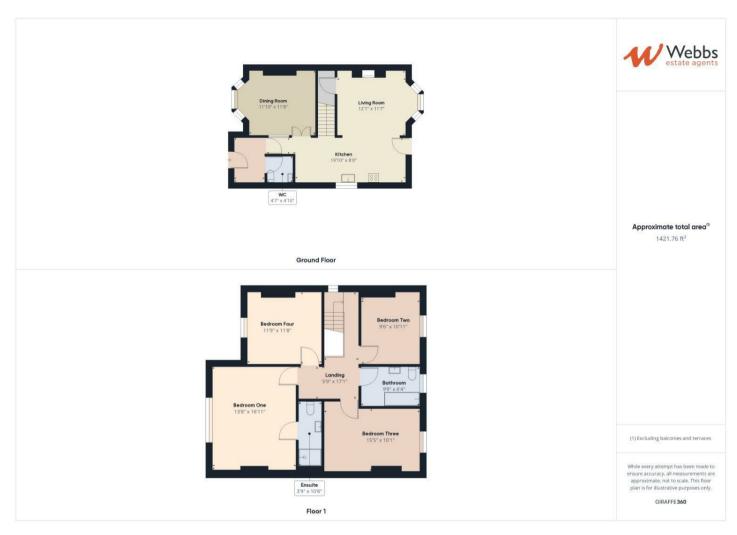

## **Rooms and Dimensions**

AWAITING VENDOR APPROVAL

THROUGH HALLWAY

**GUEST WC** 

LOUNGE

14'6" x 11'8" (4.42m x 3.56m)

STUNNING KITCHEN

19'11" x 8'6" (6.07m x 2.59m)

DINING ROOM

14'6" x 11'9" (4.42m x 3.58m)

**GENEROUS LANDING** 

**BEDROOM ONE** 

17'2" x 14'3" (5.23m x 4.34m)

**ENSUITE SHOWER ROOM** 

**BEDROOM TWO** 

11'8" x 12'0" (3.56m x 3.66m)

**BEDROOM THREE** 

15'8" x 11'9" (4.78m x 3.58m)

**BEDROOM FOUR** 

11'9" x 9'8" (3.58m x 2.95m)

**FAMILY BATHROOM** 

9'9" x 6'8" (2.97m x 2.03m)

STUNNING LANDSCAPED GARDEN

**CAR PORT / DRIVEWAY** 