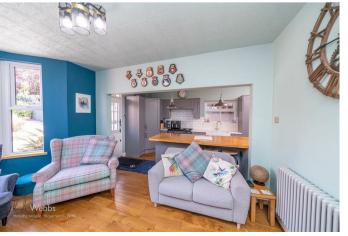

## **Rooms and Dimensions**

AWAITING VENDOR APPROVAL

THROUGH HALLWAY

**GUEST WC** 

LOUNGE

14'6" x 11'8" (4.42m x 3.56m)

STUNNING KITCHEN

19'11" x 8'6" (6.07m x 2.59m)