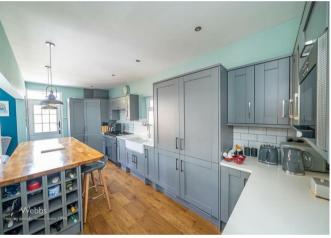

## **Rooms and Dimensions**

AWAITING VENDOR APPROVAL

THROUGH HALLWAY

**GUEST WC** 

LOUNGE

14'6" x 11'8" (4.42m x 3.56m)

STUNNING KITCHEN

19'11" x 8'6" (6.07m x 2.59m)