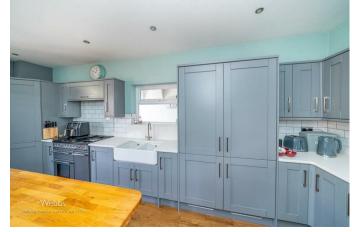

Webbs Estate Agents have pleasure in offering this BEAUTIFULLY PRESENTED and deceptively spacious traditional home, offering versatile accommodation and situated in popular location, being close to all local amenities, shops and schools. Briefly comprising; reception hallway, guest WC, lounge, dining room open-plan REFITTED breakfast kitchen, landing, four generous double bedrooms, spacious bathroom and ensuite shower room to master. Externally there is an archway with electric garage door leading to private driveway providing ample off road parking and STUNNING landscaped rear garden. Internal Viewing Essential.

## **Rooms and Dimensions**

AWAITING VENDOR APPROVAL

THROUGH HALLWAY

GUEST WC

LOUNGE 14'6" x 11'8" (4.42m x 3.56m )

**STUNNING KITCHEN** 19'11" x 8'6" (6.07m x 2.59m )

**DINING ROOM** 14'6" x 11'9" (4.42m x 3.58m )