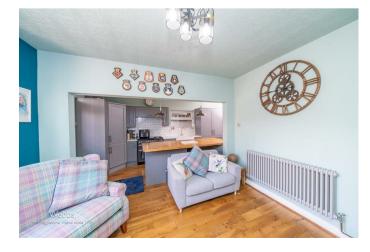

Webbs Estate Agents have pleasure in offering this BEAUTIFULLY PRESENTED and deceptively spacious traditional home, offering versatile accommodation and situated in popular location, being close to all local amenities, shops and schools. Briefly comprising; reception hallway, guest WC, lounge, dining room open-plan REFITTED breakfast kitchen, landing, four generous double bedrooms, spacious bathroom and ensuite shower room to master. Externally there is an archway with electric garage door leading to private driveway providing ample off road parking and STUNNING landscaped rear garden. Internal Viewing Essential.

## **Rooms and Dimensions**

AWAITING VENDOR APPROVAL

THROUGH HALLWAY

GUEST WC

LOUNGE 14'6" x 11'8" (4.42m x 3.56m )

**STUNNING KITCHEN** 19'11" x 8'6" (6.07m x 2.59m )

**DINING ROOM** 14'6" x 11'9" (4.42m x 3.58m )