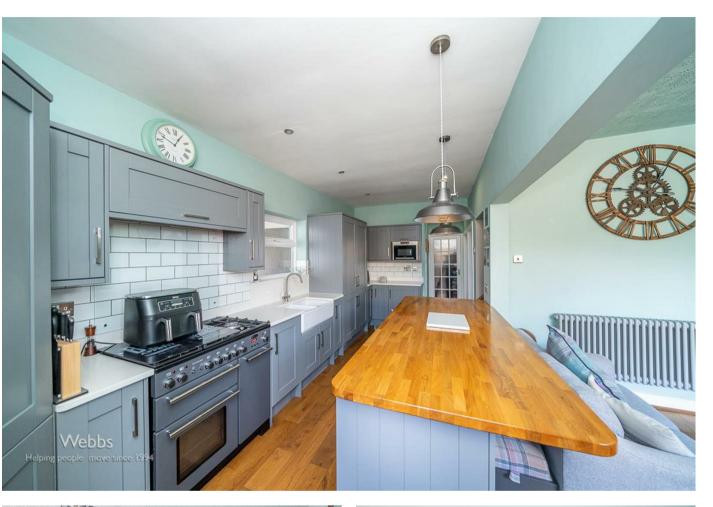

Webbs Estate Agents have pleasure in offering this BEAUTIFULLY PRESENTED and deceptively spacious traditional home, offering versatile accommodation and situated in popular location, being close to all local amenities, shops and schools. Briefly comprising; reception hallway, guest WC, lounge, dining room open-plan REFITTED breakfast kitchen, landing, four generous double bedrooms, spacious bathroom and ensuite shower room to master. Externally there is an archway with electric garage door leading to private driveway providing ample off road parking and STUNNING landscaped rear garden. Internal Viewing Essential.

## **Rooms and Dimensions**

AWAITING VENDOR APPROVAL

THROUGH HALLWAY

GUEST WC

LOUNGE 14'6" x 11'8" (4.42m x 3.56m )

**STUNNING KITCHEN** 19'11" x 8'6" (6.07m x 2.59m )

**DINING ROOM** 14'6" x 11'9" (4.42m x 3.58m )