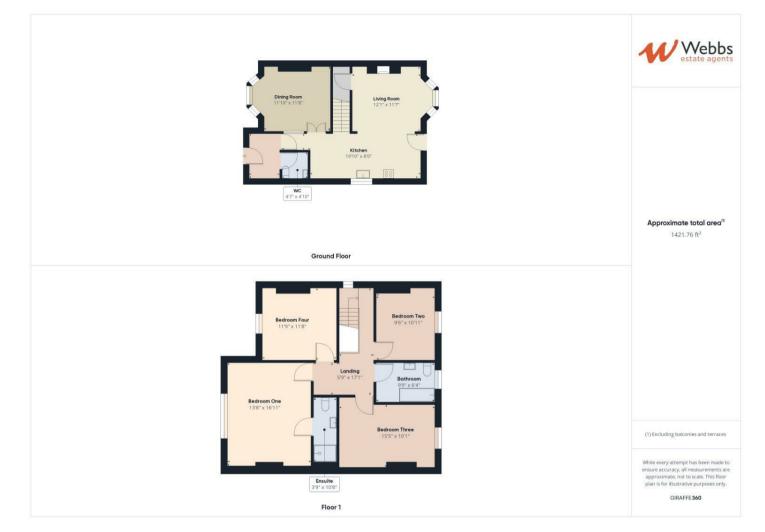

## **Rooms and Dimensions**

AWAITING VENDOR APPROVAL

THROUGH HALLWAY

GUEST WC

LOUNGE 14'6" x 11'8" (4.42m x 3.56m )

**STUNNING KITCHEN** 19'11" x 8'6" (6.07m x 2.59m )

**DINING ROOM** 14'6" x 11'9" (4.42m x 3.58m )

**GENEROUS LANDING** 

BEDROOM ONE 17'2" x 14'3" (5.23m x 4.34m ) **ENSUITE SHOWER ROOM** 

BEDROOM TWO 11'8" x 12'0" (3.56m x 3.66m )

BEDROOM THREE 15'8" x 11'9" (4.78m x 3.58m )

BEDROOM FOUR 11'9" x 9'8" (3.58m x 2.95m )

FAMILY BATHROOM 9'9" x 6'8" (2.97m x 2.03m )

STUNNING LANDSCAPED GARDEN

CAR PORT / DRIVEWAY

Webbs Estate Agents - endeavour to maintain accurate depictions of properties in Virtual Tours, Floor Plans and descriptions, however, these are intended only as a guide and purchasers must satisfy themselves by personal inspection.