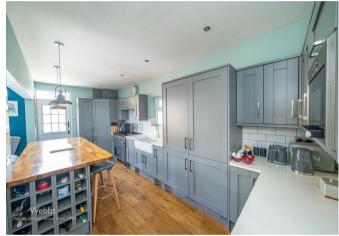

## **Rooms and Dimensions**

AWAITING VENDOR APPROVAL

THROUGH HALLWAY

GUEST WC

LOUNGE 14'6" x 11'8" (4.42m x 3.56m )

**STUNNING KITCHEN** 19'11" x 8'6" (6.07m x 2.59m )

**DINING ROOM** 14'6" x 11'9" (4.42m x 3.58m )