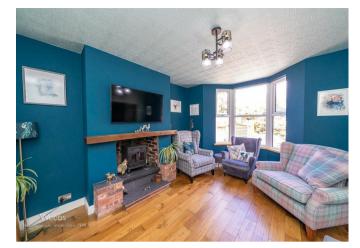

## **Rooms and Dimensions**

AWAITING VENDOR APPROVAL

THROUGH HALLWAY

GUEST WC

LOUNGE 14'6" x 11'8" (4.42m x 3.56m )

**STUNNING KITCHEN** 19'11" x 8'6" (6.07m x 2.59m )

**DINING ROOM** 14'6" x 11'9" (4.42m x 3.58m )