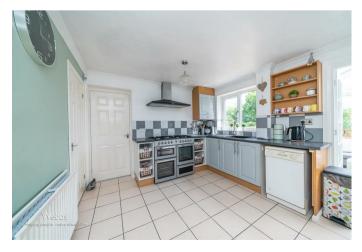

## **Rooms and Dimensions**

**Entrance Hallway** 

Lounge

11'7 x 16'1 (3.53m x 4.90m)

Kitchen

17'10 x 10'7 (5.44m x 3.23m)

Conservatory

7'1 x 8'7 (2.16m x 2.62m)