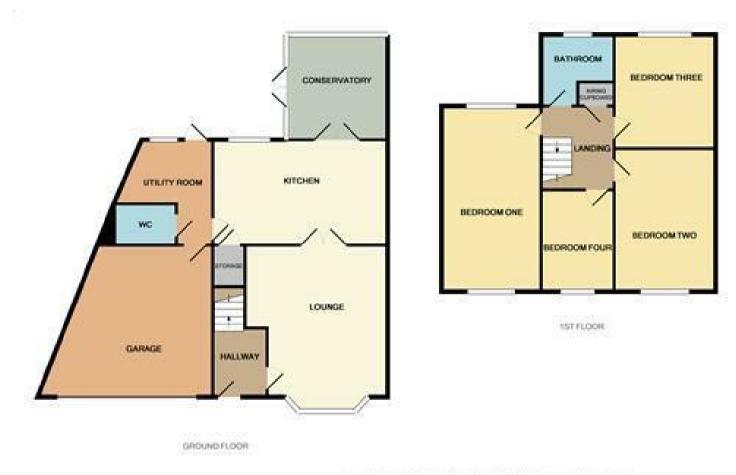

## **Rooms and Dimensions**

**Entrance Hallway** 

Lounge

11'7 x 16'1 (3.53m x 4.90m)

Kitchen

17'10 x 10'7 (5.44m x 3.23m)

Conservatory

7'1 x 8'7 (2.16m x 2.62m)

Utility

6'11 x 10'2 (2.11m x 3.10m)

**Guest WC** 

Garage

17'1 x 18'0 (5.21m x 5.49m)

Landing

**Bedroom One** 

17'11 x 10'7 (5.46m x 3.23m)

**Bedroom Two** 

15'2 x 8'6 (4.62m x 2.59m)

**Bedroom Three** 

8'6 x 11'4 (2.59m x 3.45m)

**Bedroom Four** 

9'1 x 5'11 (2.77m x 1.80m)

Bathroom

5'10 x 6'0 (1.78m x 1.83m)

Driveway

Rear Garden

Identification checks - C

provide every principal has been made to provide the provinciany of the floor journ operational face, measurements of story, performed measurements and story, performed measurements are specifications of the measurements are provided and of the story o