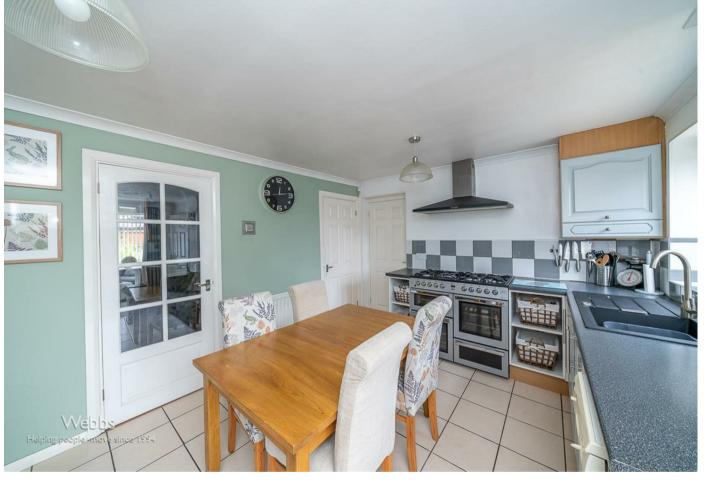

## **Rooms and Dimensions**

**Entrance Hallway** 

Lounge

11'7 x 16'1 (3.53m x 4.90m)

Kitchen

17'10 x 10'7 (5.44m x 3.23m)

Conservatory

7'1 x 8'7 (2.16m x 2.62m)