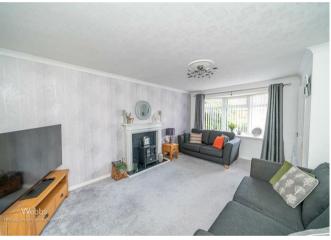

## **Rooms and Dimensions**

**Entrance Hallway** 

Lounge

11'7 x 16'1 (3.53m x 4.90m)

Kitchen

17'10 x 10'7 (5.44m x 3.23m)

Conservatory

7'1 x 8'7 (2.16m x 2.62m)