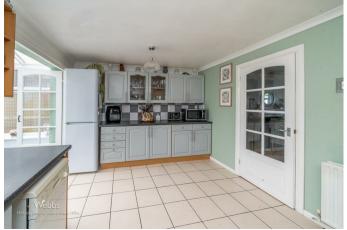

## **Rooms and Dimensions**

**Entrance Hallway** 

Lounge

11'7 x 16'1 (3.53m x 4.90m)

Kitchen

17'10 x 10'7 (5.44m x 3.23m)

Conservatory

7'1 x 8'7 (2.16m x 2.62m)