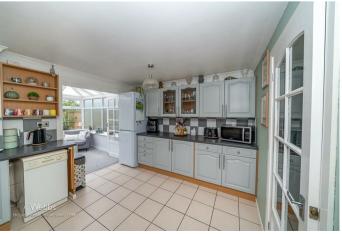

## **Rooms and Dimensions**

**Entrance Hallway** 

Lounge

11'7 x 16'1 (3.53m x 4.90m)

Kitchen

17'10 x 10'7 (5.44m x 3.23m)

Conservatory

7'1 x 8'7 (2.16m x 2.62m)