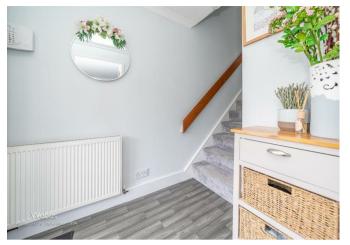

## **Rooms and Dimensions**

**Entrance Hallway** 

Lounge

11'7 x 16'1 (3.53m x 4.90m)

Kitchen

17'10 x 10'7 (5.44m x 3.23m)

Conservatory

7'1 x 8'7 (2.16m x 2.62m)