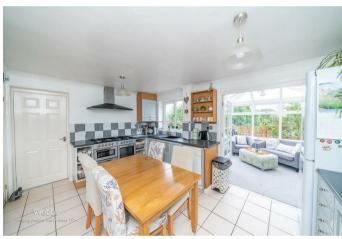

## **Rooms and Dimensions**

**Entrance Hallway** 

Lounge

11'7 x 16'1 (3.53m x 4.90m)

Kitchen

17'10 x 10'7 (5.44m x 3.23m)

Conservatory

7'1 x 8'7 (2.16m x 2.62m)