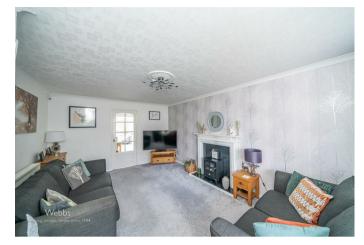

## **Rooms and Dimensions**

**Entrance Hallway** 

Lounge

11'7 x 16'1 (3.53m x 4.90m)

Kitchen

17'10 x 10'7 (5.44m x 3.23m)

Conservatory

7'1 x 8'7 (2.16m x 2.62m)