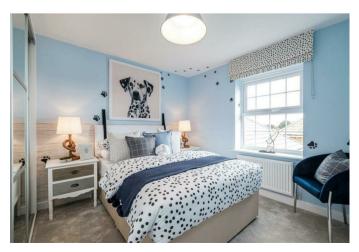

#### Bedroom 2

17'1" x 9'2" (5.21m x 2.79m)

#### Bedroom 3

11'8" x 10'10" (3.56m x 3.30m)

### Bedroom 4

12'9" x 8'4" (3.89m x 2.54m)