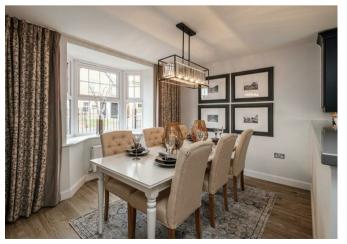

, Utility room
- Family bathroom with separate bath & shower
- 4 bedroom detached home
- Open-plan kitchen with dining/family area
- 4 double bedrooms, 1 en suite
- Quality, award-winning homebuilder

# **Rooms and Dimensions**

#### Hall

## **Guest Cloakroom**

5'4" x 4'10" (1.650 x 1.496)

### Lounge

18'0" x 11'10" (5.49m x 3.61m)

### Study

9'5" x 8'2" (2.87m x 2.49m)

# **Kitchen Dining Family Room**

21'7" x 14'5" (6.58m x 4.39m)

### Utility

6'9" x 5'6" (2.06m x 1.68m)

# Landing

## **Main Bedroom**

18'3" x 11'10" (5.56m x 3.61m)

#### En suite

7'3" x 4'8" (2.21m x 1.42m)

#### Bedroom 2

17'1" x 9'2" (5.21m x 2.79m)

#### Bedroom 3

11'8" x 10'10" (3.56m x 3.30m)

### Bedroom 4

12'9" x 8'4" (3.89m x 2.54m)

# **Family Bathroom**

9'5" x 6'3" (2.87m x 1.91m)

### Garage























Webbs Estate Agents - endeavour to maintain accurate depictions of properties in Virtual Tours, Floor Plans and descriptions, however, these are intended only as a guide and purchasers must satisfy themselves by personal inspection.