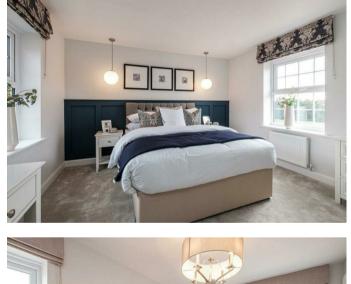

#### Bedroom 2

17'1" x 9'2" (5.21m x 2.79m)

#### Bedroom 3

11'8" x 10'10" (3.56m x 3.30m)