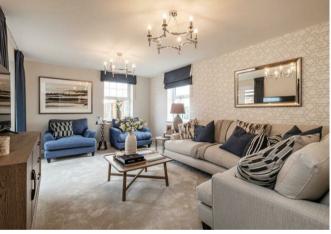

dy, Utility room
- Family bathroom with separate bath & shower
- 4 bedroom detached home
- Open-plan kitchen with dining/family area
- 4 double bedrooms, 1 en suite
- Quality, award-winning homebuilder

# **Rooms and Dimensions**

#### Hall

## **Guest Cloakroom**

5'4" x 4'10" (1.650 x 1.496)

### Lounge

18'0" x 11'10" (5.49m x 3.61m)

### Study

9'5" x 8'2" (2.87m x 2.49m)

# **Kitchen Dining Family Room**

21'7" x 14'5" (6.58m x 4.39m)

### Utility

6'9" x 5'6" (2.06m x 1.68m)

# Landing

## **Main Bedroom**

18'3" x 11'10" (5.56m x 3.61m)

#### En suite

7'3" x 4'8" (2.21m x 1.42m)

#### Bedroom 2

17'1" x 9'2" (5.21m x 2.79m)

#### Bedroom 3

11'8" x 10'10" (3.56m x 3.30m)

### Bedroom 4

12'9" x 8'4" (3.89m x 2.54m)

# **Family Bathroom**

9'5" x 6'3" (2.87m x 1.91m)

### Garage























Webbs Estate Agents - endeavour to maintain accurate depictions of properties in Virtual Tours, Floor Plans and descriptions, however, these are intended only as a guide and purchasers must satisfy themselves by personal inspection.