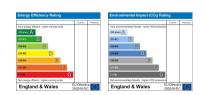

David Wilson Homes use highly thermally efficient insulation and argon-filled double-glazing as standard, which allows the heat from the sun in whilst minimising heat loss. So no matter how cold it is outside, you can stay cosy whilst keeping your bills down. In fact, a brand-new home could be up to 69% cheaper to run, meaning you could save up to £1,418 on your bills each year, compared to an updated Victorian equivalent.