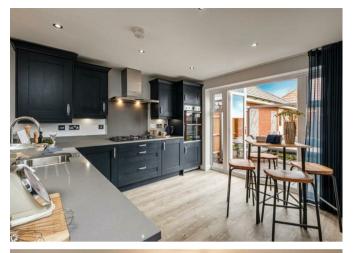

tudy, Utility room
- Family bathroom with separate bath & shower
- 4 bedroom detached home
- Open-plan kitchen with dining/family area
- 4 double bedrooms, 1 en suite
- Quality, award-winning homebuilder

# **Rooms and Dimensions**

#### Hall

## **Guest Cloakroom**

5'4" x 4'10" (1.650 x 1.496)

### Lounge

18'0" x 11'10" (5.49m x 3.61m)

### Study

9'5" x 8'2" (2.87m x 2.49m)

# **Kitchen Dining Family Room**

21'7" x 14'5" (6.58m x 4.39m)

### Utility

6'9" x 5'6" (2.06m x 1.68m)

# Landing

## **Main Bedroom**

18'3" x 11'10" (5.56m x 3.61m)

#### En suite

7'3" x 4'8" (2.21m x 1.42m)

#### Bedroom 2

17'1" x 9'2" (5.21m x 2.79m)

#### Bedroom 3

11'8" x 10'10" (3.56m x 3.30m)

### Bedroom 4

12'9" x 8'4" (3.89m x 2.54m)

# **Family Bathroom**

9'5" x 6'3" (2.87m x 1.91m)

### Garage























Webbs Estate Agents - endeavour to maintain accurate depictions of properties in Virtual Tours, Floor Plans and descriptions, however, these are intended only as a guide and purchasers must satisfy themselves by personal inspection.