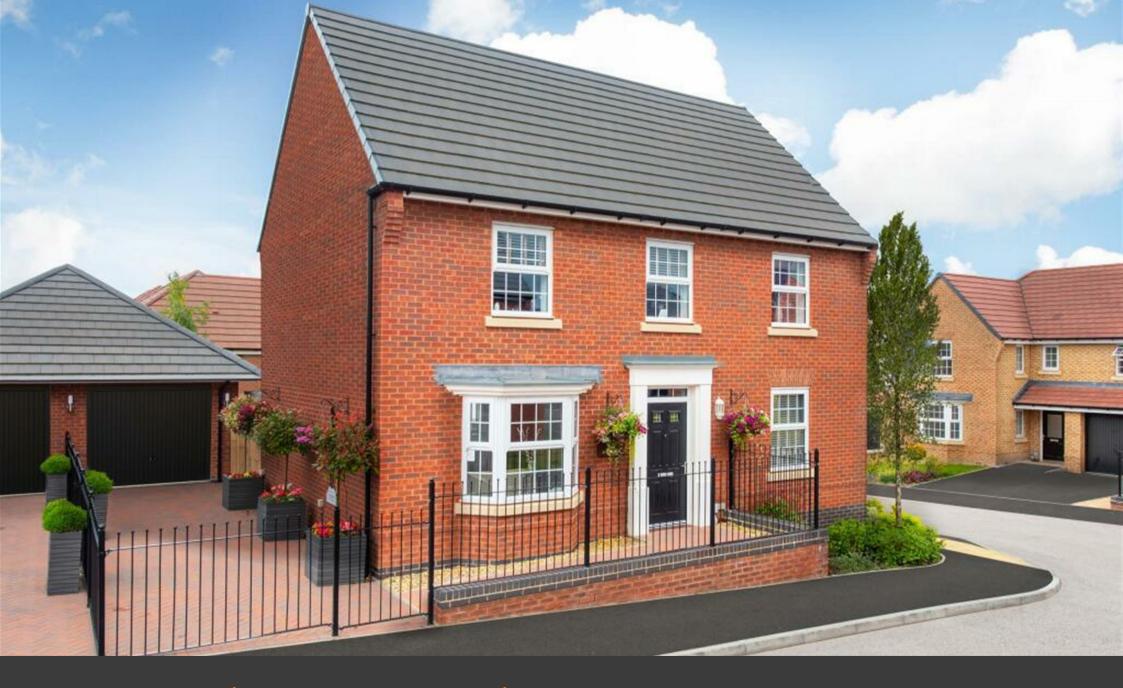

Pye Green Road | Hednesford, Cannock | WS12 4LW Offers In The Region Of £485,000

# **Summary**

\*\* £1000 John Lewis Voucher on Completion \*\* Newly Built Home \*\* 10 Year NHBC Warranty \*\*

\*\* £24,250 KEY WORKER DEPOSIT CONTRIBUTION \*\* Garage & driveway parking \*\* Upgraded kitchen with integrated appliances worth £2,800 \*\* Detached family home \*\* Spacious corner position with walled garden \*\* Amazing views and not overlooked \*\* Kitchen/breakfast room \*\* Triple-aspect lounge \*\* TWO sets of French doors \*\* Study for home working \*\*