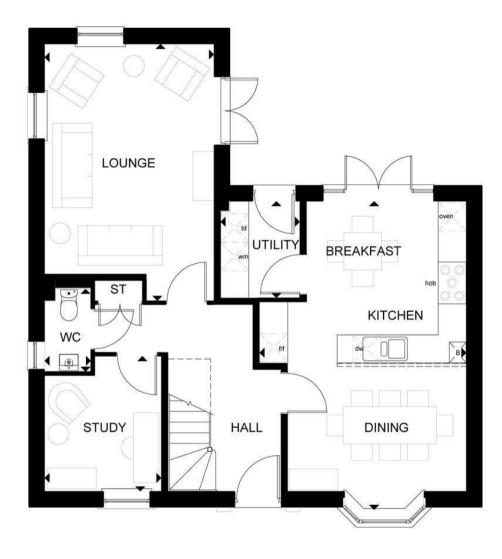

# **Rooms and Dimensions**

#### Hall

## **Guest Cloakroom**

5'4" x 4'10" (1.650 x 1.496)

### Lounge

18'0" x 11'10" (5.49m x 3.61m)

### Study

9'5" x 8'2" (2.87m x 2.49m)

# **Kitchen Dining Family Room**

21'7" x 14'5" (6.58m x 4.39m)

### Utility

6'9" x 5'6" (2.06m x 1.68m)