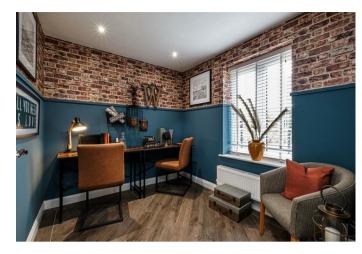

## Hall

**Study** 9'0" x 7'6" (2.762 x 2.295)

**Guest Cloakroom** 5'3" x .3234'10" (1.614 x .986)

Lounge 16'4" x 12'0" (4.999 x 3.658)

**Kitchan Family Dining Room** 28'5" x 15'9" (8.677 x 4.807)

**Utility** 5'6" x 5'7" (1.687 x 1.724)