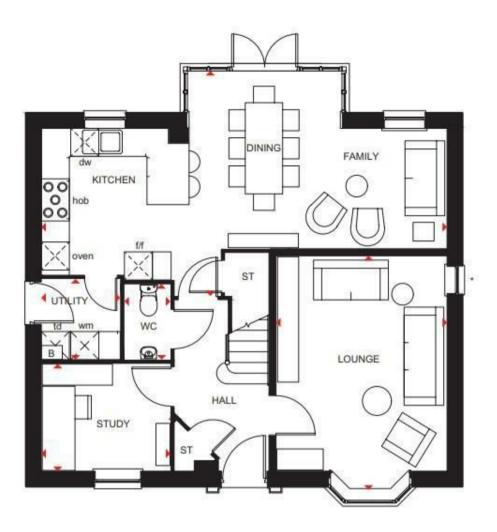

## **Rooms and Dimensions**

## Hall

**Study** 9'0" x 7'6" (2.762 x 2.295)

**Guest Cloakroom** 5'3" x .3234'10" (1.614 x .986)

Lounge 16'4" x 12'0" (4.999 x 3.658)

**Kitchan Family Dining Room** 28'5" x 15'9" (8.677 x 4.807)

**Utility** 5'6" x 5'7" (1.687 x 1.724)

Landing

- Detached 4-bed family home
- Glazed bay to the garden
- Study for home working
- Quality, award-winning homebuilder

Main Bedroom 12'9" x 12'5" (3.910 x 3.791)

**En Suite** 7'1" x 5'10" (2.162 x 1.799)

**Bedroom 2** 12'2" x 12'8" (3.720 x 3.885)

**Bedroom 3** 10'11" x 10'8" (3.329 x 3.263)

**Bedroom 4** 11'0" x 10'2" (3.353 x 3.112)

**Family Bathroom** 6'11" x 5'6" (2.124 x 1.700)

Webbs Estate Agents - endeavour to maintain accurate depictions of properties in Virtual Tours, Floor Plans and descriptions, however, these are intended only as a guide and purchasers must satisfy themselves by personal inspection.