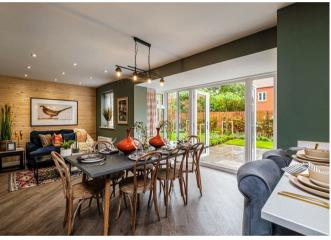

## **Summary**

\*\* £1000 John Lewis Voucher on Completion \*\* Newly Built Home \*\* 10 Year NHBC Warranty \*\*

The popular Bradgate's modern open-plan layout is perfect for growing families.

Discover a light and spacious lounge with a bay window, a great space for all the family to relax. Enjoy family meals in the open-plan kitchen with breakfast bar, dining and family areas. A walk in bay makes this room light and airy whilst French doors open to the garden. There's also a separate study and a practical utility. Upstairs, find four double bedrooms, bedroom 1 with en suite shower room, and a family bathroom.

Kitchan Family Dining Room

28'5" x 15'9" (8.677 x 4.807)

Utility

5'6" x 5'7" (1.687 x 1.724)

Landing

**Main Bedroom** 

12'9" x 12'5" (3.910 x 3.791)

**En Suite** 