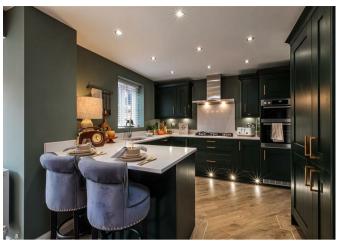

## **Summary**

\*\* £1000 John Lewis Voucher on Completion \*\* Newly Built Home \*\* 10 Year NHBC Warranty \*\*

The popular Bradgate's modern open-plan layout is perfect for growing families.

Discover a light and spacious lounge with a bay window, a great space for all the family to relax. Enjoy family meals in the open-plan kitchen with breakfast bar, dining and family areas. A walk in bay makes this room light and airy whilst French doors open to the garden. There's also a separate study and a practical utility. Upstairs, find four double bedrooms, bedroom 1 with en suite shower room, and a family bathroom.

Kitchan Family Dining Room

28'5" x 15'9" (8.677 x 4.807)

Utility

5'6" x 5'7" (1.687 x 1.724)

Landing

**Main Bedroom** 

12'9" x 12'5" (3.910 x 3.791)

**En Suite** 