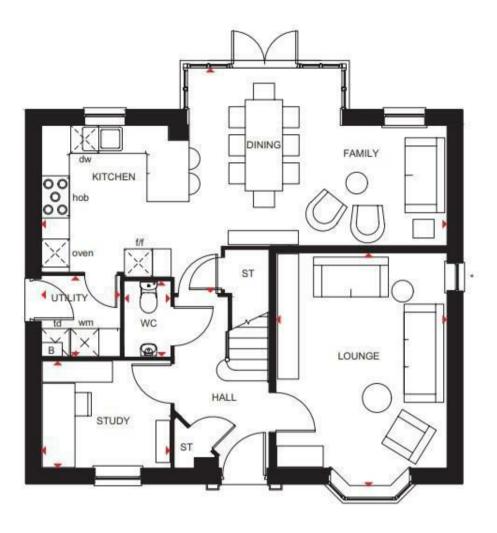

## **Rooms and Dimensions**

Hall

Study

9'0" x 7'6" (2.762 x 2.295)

**Guest Cloakroom** 

5'3" x .3234'10" (1.614 x .986)

Lounge

16'4" x 12'0" (4.999 x 3.658)

Kitchan Family Dining Room

28'5" x 15'9" (8.677 x 4.807)

Utility

5'6" x 5'7" (1.687 x 1.724)

Landing

**Main Bedroom** 

12'9" x 12'5" (3.910 x 3.791)

**En Suite** 

7'1" x 5'10" (2.162 x 1.799)

Bedroom 2

12'2" x 12'8" (3.720 x 3.885)

Bedroom 3

10'11" x 10'8" (3.329 x 3.263)

Bedroom 4

11'0" x 10'2" (3.353 x 3.112)

**Family Bathroom** 

6'11" x 5'6" (2.124 x 1.700)

Webbs Estate Agents - endeavour to maintain accurate depictions of properties in Virtual Tours, Floor Plans and descriptions, however, these are intended only as a guide and purchasers must satisfy themselves by personal inspection.