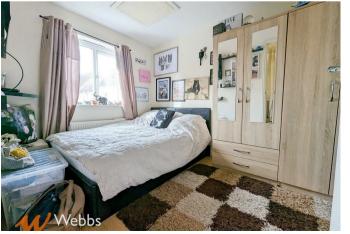

9'7" x 9'5" (2.932 x 2.873)

**Guest WC** 

4'3" x 3'6" (1.320 x 1.086)

**FIRST FLOOR** 

Bedroom Two (Rear)

14'9" max (12'2" min) x 8'3" (4.506 max (3.727 min) x 2.526)

**Bedroom Three (Front)** 

12'3" x 6'9" (3.751 x 2.067)

**Bedroom Four (Rear)** 

12'4" max (7'11" min) x 6'4" (3.763 max (2.428 min) x 1.936)

Bathroom

6'8" x 5'7" (2.050 x 1.714)

SECOND FLOOR

**Bedroom One** 

18'3" max (8'2" min) x 12'3" max (5'1" min) (5.581 max (2.512 min) x 3.747 max (1.551 min))