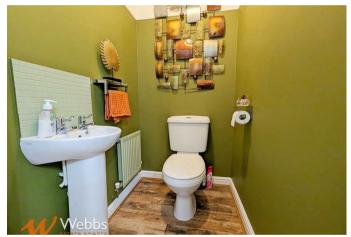

9'7" x 9'5" (2.932 x 2.873)

**Guest WC** 

4'3" x 3'6" (1.320 x 1.086)

**FIRST FLOOR** 

Bedroom Two (Rear)

14'9" max (12'2" min) x 8'3" (4.506 max (3.727 min) x 2.526)

**Bedroom Three (Front)** 

12'3" x 6'9" (3.751 x 2.067)