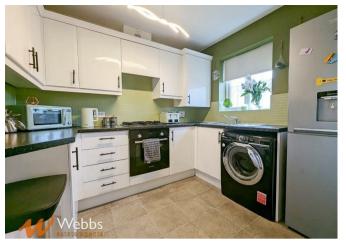

In brief, the property comprises of; a reception hallway, kitchen, spacious loung/diner, conservatory, and guest wc. With four generous bedrooms, an en suite, a family bathroom, and plenty of storage.

## **Rooms and Dimensions**

PROPERTY DETAILS:

**GROUND FLOOR** 

Kitchen

9'1" x 7'11" (2.788 x 2.437)

Lounge

12'3" x 13'1" max (7'11" min) (3.745 x 3.99 max (2.421 min))

Conservatory