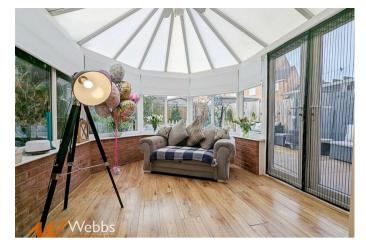

## **Rooms and Dimensions**

PROPERTY DETAILS:

**GROUND FLOOR** 

Kitchen

9'1" x 7'11" (2.788 x 2.437)

Lounge

12'3" x 13'1" max (7'11" min) (3.745 x 3.99 max (2.421 min))

Conservatory

9'7" x 9'5" (2.932 x 2.873)

**Guest WC** 

4'3" x 3'6" (1.320 x 1.086)

**FIRST FLOOR** 

Bedroom Two (Rear)

14'9" max (12'2" min) x 8'3" (4.506 max (3.727 min) x 2.526)

**Bedroom Three (Front)** 

12'3" x 6'9" (3.751 x 2.067)