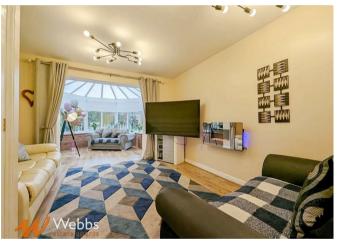

In brief, the property comprises of; a reception hallway, kitchen, spacious loung/diner, conservatory, and guest wc. With four generous bedrooms, an en suite, a family bathroom, and plenty of storage.

## **Rooms and Dimensions**

PROPERTY DETAILS:

**GROUND FLOOR** 

Kitchen

9'1" x 7'11" (2.788 x 2.437)

Lounge

12'3" x 13'1" max (7'11" min) (3.745 x 3.99 max (2.421 min))

Conservatory