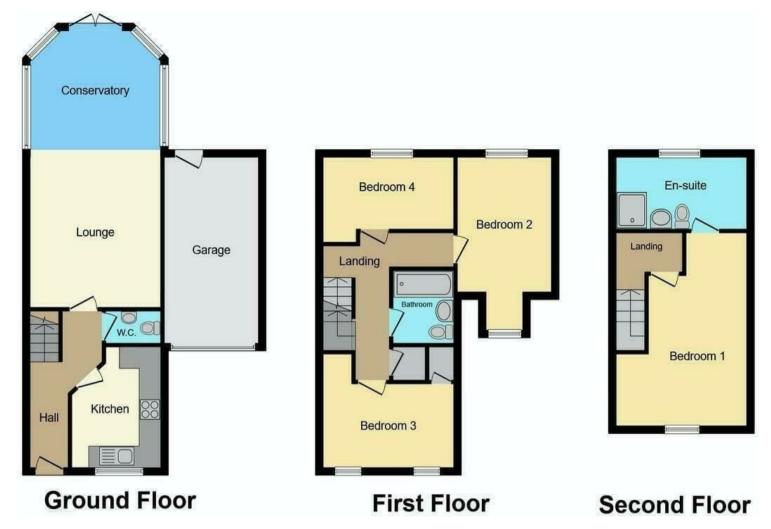

In brief, the property comprises of; a reception hallway, kitchen, spacious loung/diner, conservatory, and guest wc. With four generous bedrooms, an en suite, a family bathroom, and plenty of storage.

## **Rooms and Dimensions**

PROPERTY DETAILS:

**GROUND FLOOR** 

Kitchen

9'1" x 7'11" (2.788 x 2.437)

Lounge

12'3" x 13'1" max (7'11" min) (3.745 x 3.99 max (2.421 min))

Conservatory

9'7" x 9'5" (2.932 x 2.873)

**Guest WC** 

4'3" x 3'6" (1.320 x 1.086)

**FIRST FLOOR** 

Bedroom Two (Rear)

14'9" max (12'2" min) x 8'3" (4.506 max (3.727 min) x 2.526)

**Bedroom Three (Front)** 

12'3" x 6'9" (3.751 x 2.067)

**Bedroom Four (Rear)** 

12'4" max (7'11" min) x 6'4" (3.763 max (2.428 min) x 1.936)

Bathroom

6'8" x 5'7" (2.050 x 1.714)

SECOND FLOOR

**Bedroom One** 

18'3" max (8'2" min) x 12'3" max (5'1" min) (5.581 max (2.512 min) x 3.747 max (1.551 min))

**En-Suite** 

10'2" x 7'10" (3.102 x 2.410)

**Please Note** 

Webbs Estate Agents - endeavour to maintain accurate depictions of properties in Virtual Tours, Floor Plans and descriptions, however, these are intended only as a guide and purchasers must satisfy themselves by personal inspection.