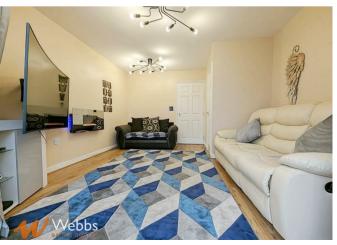

In brief, the property comprises of; a reception hallway, kitchen, spacious loung/diner, conservatory, and guest wc. With four generous bedrooms, an en suite, a family bathroom, and plenty of storage.

## **Rooms and Dimensions**

PROPERTY DETAILS:

**GROUND FLOOR** 

Kitchen

9'1" x 7'11" (2.788 x 2.437)

Lounge

12'3" x 13'1" max (7'11" min) (3.745 x 3.99 max (2.421 min))

Conservatory