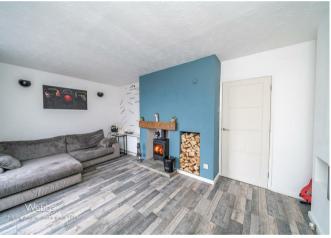

Webbs Estate Agents are pleased to offer for sale a well-presented and modern home, having easy access to local schools, shops, amenities and the Designer Shopping Village.

In brief consisting of an entrance porch, the modern refitted kitchen diner has a range of wall and floor units with side access to the garden, inner hallway with stairs to the first floor and a door to the spacious lounge with a feature media wall, a study/playroom completes the ground floor accommodation.

## **Rooms and Dimensions**

**Entrance Porch** 

Modern Refitted Kitchen Diner

17'1" x 8'4" (5.213 x 2.562)

Inner Hallway and Stairs to First Floor

**Spacious Lounge** 

17'1" x 10'8" (5.208 x 3.259)

Study/Playroom