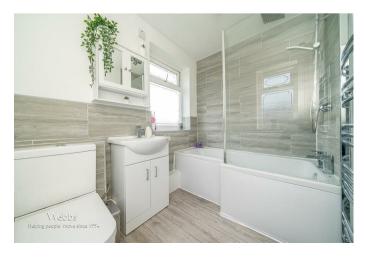

To the first floor there are three generous bedrooms and a stunning refitted bathroom, externally the property has front garden with side gated access to the enclosed rear garden, garage and driveway, EARLY VIEWING ADVISED

Modern Refitted Bathroom

10'9" x 5'6" (3.295 x 1.679)

**Front and Rear Gardens** 

**Garage and Driveway** 

**PROPERTY TYPE & CONSTRUCTION** 

ROOMS

UTILITIES

CONNECTIVITY: