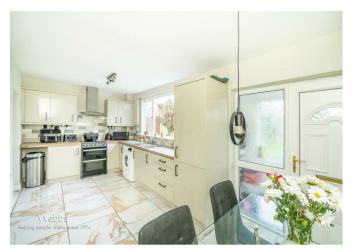

Webbs Estate Agents are pleased to offer for sale a well-presented and modern home, having easy access to local schools, shops, amenities and the Designer Shopping Village.

In brief consisting of an entrance porch, the modern refitted kitchen diner has a range of wall and floor units with side access to the garden, inner hallway with stairs to the first floor and a door to the spacious lounge with a feature media wall, a study/playroom completes the ground floor accommodation.

## **Rooms and Dimensions**

**Entrance Porch** 

Modern Refitted Kitchen Diner

17'1" x 8'4" (5.213 x 2.562)

Inner Hallway and Stairs to First Floor

**Spacious Lounge** 

17'1" x 10'8" (5.208 x 3.259)

Study/Playroom