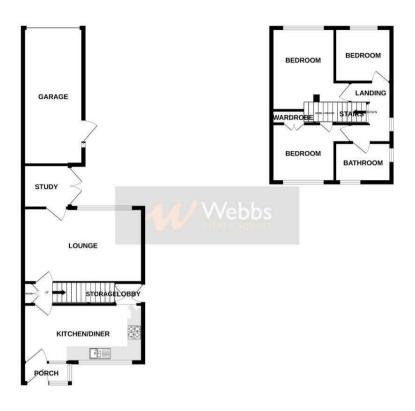

## **Rooms and Dimensions**

**Entrance Porch** 

Modern Refitted Kitchen Diner

17'1" x 8'4" (5.213 x 2.562)

Inner Hallway and Stairs to First Floor

**Spacious Lounge** 

17'1" x 10'8" (5.208 x 3.259)

Study/Playroom

6'9" x 5'11" (2.075 x 1.820)

Landing

**Bedroom One** 

10'8" x 9'0" (3.269 x 2.744)

**Bedroom Two** 

10'9" x 8'6" (3.295 x 2.610)

**Bedroom Three** 

7'11" x 7'9" (2.424 x 2.385)

Modern Refitted Bathroom

10'9" x 5'6" (3.295 x 1.679)

**Front and Rear Gardens** 

**Garage and Driveway** 

**PROPERTY TYPE & CONSTRUCTION** 

ROOMS

UTILITIES

CONNECTIVITY:

**PARKING** 

**COALFIELD OR MINING AREA** 

Identification checks - C

GROUND FLOOR 1ST FLOOR

Whits every attempt has been made to ensure the accuracy of the floorplan contained here, measurements of doors, whicheve, owness and any other items are approximate and no responsibility to laten for any entor, omiscism or mis-statement. This plan is for inflinating engineers only and stood be used as such thy any prospective purchaser. The services, systems and applicances shown have not been tested and no guarantee as to the first operations of the property of the proper