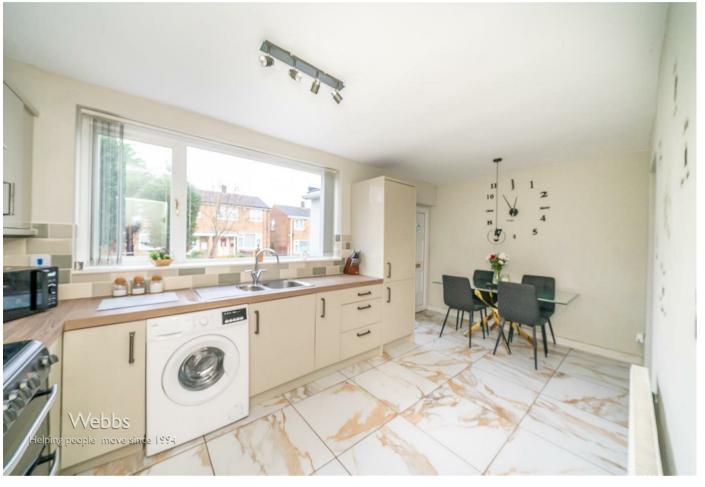

Webbs Estate Agents are pleased to offer for sale a well-presented and modern home, having easy access to local schools, shops, amenities and the Designer Shopping Village.

In brief consisting of an entrance porch, the modern refitted kitchen diner has a range of wall and floor units with side access to the garden, inner hallway with stairs to the first floor and a door to the spacious lounge with a feature media wall, a study/playroom completes the ground floor accommodation.

## **Rooms and Dimensions**

**Entrance Porch** 

Modern Refitted Kitchen Diner

17'1" x 8'4" (5.213 x 2.562)

Inner Hallway and Stairs to First Floor

**Spacious Lounge** 

17'1" x 10'8" (5.208 x 3.259)

Study/Playroom