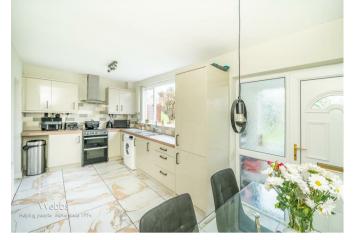

Webbs Estate Agents are pleased to offer for sale a well-presented and modern home, having easy access to local schools, shops, amenities and the Designer Shopping Village.

In brief consisting of an entrance porch, the modern refitted kitchen diner has a range of wall and floor units with side access to the garden, inner hallway with stairs to the first floor and a door to the spacious lounge with a feature media wall, a study/playroom completes the ground floor accommodation.

## **Rooms and Dimensions**

**Entrance Porch** 

Modern Refitted Kitchen Diner 17'1" x 8'4" (5.213 x 2.562)

Inner Hallway and Stairs to First Floor

**Spacious Lounge** 

17'1" x 10'8" (5.208 x 3.259)

Study/Playroom