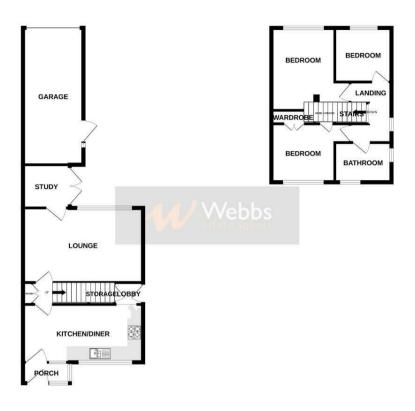

## **Rooms and Dimensions**

**Entrance Porch** 

Modern Refitted Kitchen Diner 17'1" x 8'4" (5.213 x 2.562)

Inner Hallway and Stairs to First Floor

**Spacious Lounge** 

17'1" x 10'8" (5.208 x 3.259)

Study/Playroom

6'9" x 5'11" (2.075 x 1.820)

Landing

**Bedroom One** 

10'8" x 9'0" (3.269 x 2.744)

**Bedroom Two** 

10'9" x 8'6" (3.295 x 2.610)

**Bedroom Three** 

7'11" x 7'9" (2.424 x 2.385)

**Modern Refitted Bathroom** 

10'9" x 5'6" (3.295 x 1.679)

Front and Rear Gardens

**Garage and Driveway** 

**PROPERTY TYPE & CONSTRUCTION** 

ROOMS

UTILITIES

CONNECTIVITY:

PARKING

**COALFIELD OR MINING AREA** 

GROUND FLOOR 1ST FLOOR

Whits every attempt has been made to ensure the accuracy of the floorplan contained here, measurements of doors, whicheve, owness and any other items are approximate and no responsibility to laten for any entor, omiscism or mis-statement. This plan is for inflinating engineers only and stood be used as such thy any prospective purchaser. The services, systems and applicances shown have not been tested and no guarantee as to the first operations of the property of the proper