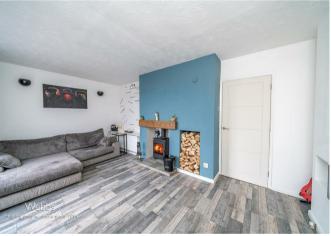

Webbs Estate Agents are pleased to offer for sale a well-presented and modern home, having easy access to local schools, shops, amenities and the Designer Shopping Village.

In brief consisting of an entrance porch, the modern refitted kitchen diner has a range of wall and floor units with side access to the garden, inner hallway with stairs to the first floor and a door to the spacious lounge with a feature media wall, a study/playroom completes the ground floor accommodation.

## **Rooms and Dimensions**

**Entrance Porch** 

Modern Refitted Kitchen Diner 17'1" x 8'4" (5.213 x 2.562)

Inner Hallway and Stairs to First Floor

**Spacious Lounge** 

17'1" x 10'8" (5.208 x 3.259)

Study/Playroom