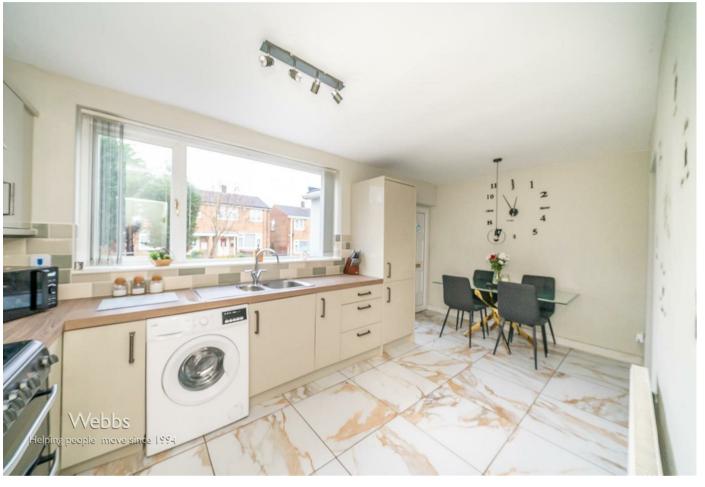

Webbs Estate Agents are pleased to offer for sale a well-presented and modern home, having easy access to local schools, shops, amenities and the Designer Shopping Village.

In brief consisting of an entrance porch, the modern refitted kitchen diner has a range of wall and floor units with side access to the garden, inner hallway with stairs to the first floor and a door to the spacious lounge with a feature media wall, a study/playroom completes the ground floor accommodation.

## **Rooms and Dimensions**

**Entrance Porch** 

Modern Refitted Kitchen Diner 17'1" x 8'4" (5.213 x 2.562)

Inner Hallway and Stairs to First Floor

**Spacious Lounge** 

17'1" x 10'8" (5.208 x 3.259)

Study/Playroom