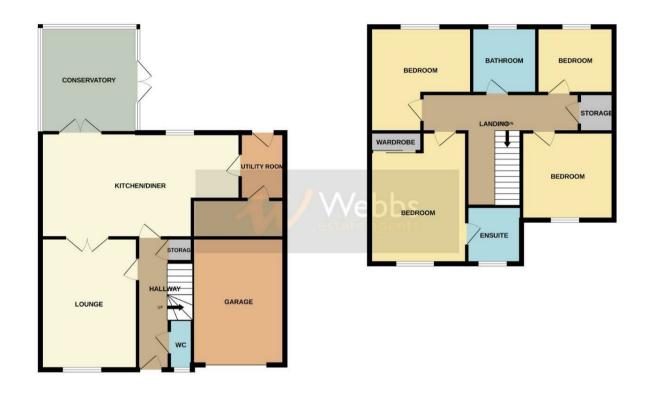

## **Rooms and Dimensions**

**ENTRANCE HALL** 

KITCHEN/DINER

22'6" x 10'9" (6.88m x 3.28m)

**UTILITY ROOM** 

7'7" x 5'1" (2.32m x 1.55m)

CONSERVATORY

12'4" x 11'5" (3.78m x 3.49m)

LOUNGE

15'3" x 11'3" (4.66m x 3.44m)

**GUEST WC** 

**GALLERY LANDING** 

**BEDROOM ONE** 

14'11" x 11'4" (4.57m x 3.47m)

**EN-SUITE BATHROOM** 

5'10" x 5'10" (1.8m x 1.8m)

**BEDROOM TWO** 

11'6" 11'4" (3.53m 3.47m)

**BEDROOM THREE** 

9'0" x 7'6" (2.75m x 2.29m)

**BEDROOM FOUR** 

10'11" x 8'11" (3.33m x 2.73m)

FAMILY BATHROOM

7'6" x 7'1" (2.3m x 2.16m)

**ENCLOSED REAR GARDEN** 

**GARAGE AND DRIVEWAY** 

Identification checks - C

GROUND FLOOR 1ST FLOOR

White very yetning has been made to ensure the ecouracy of the Booglan contained every measurements of doors, windows, room and any point stems are approximate and to responsibility to taken for any error, prospective purchaser. The services, systems and appliances shown have not been tested and no guarantee as to their operatility or efficiency can be given.