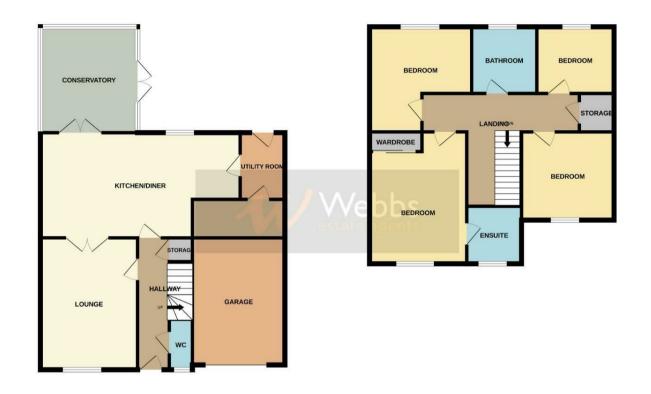

## **Rooms and Dimensions**

**ENTRANCE HALL** 

KITCHEN/DINER

22'6" x 10'9" (6.88m x 3.28m)

**UTILITY ROOM** 

7'7" x 5'1" (2.32m x 1.55m)

CONSERVATORY

12'4" x 11'5" (3.78m x 3.49m)

LOUNGE

15'3" x 11'3" (4.66m x 3.44m)

**GUEST WC** 

**GALLERY LANDING** 

**BEDROOM ONE** 

14'11" x 11'4" (4.57m x 3.47m)

**EN-SUITE BATHROOM** 

5'10" x 5'10" (1.8m x 1.8m)

**BEDROOM TWO** 

11'6" 11'4" (3.53m 3.47m)

**BEDROOM THREE** 

9'0" x 7'6" (2.75m x 2.29m)

**BEDROOM FOUR** 

10'11" x 8'11" (3.33m x 2.73m)

FAMILY BATHROOM

7'6" x 7'1" (2.3m x 2.16m)

**ENCLOSED REAR GARDEN** 

**GARAGE AND DRIVEWAY** 

GROUND FLOOR 1ST FLOOR

White very yetning has been made to ensure the ecouracy of the Booglan contained every measurements of doors, windows, room and any point stems are approximate and to responsibility to taken for any error, prospective purchaser. The services, systems and appliances shown have not been tested and no guarantee as to their operatility or efficiency can be given.