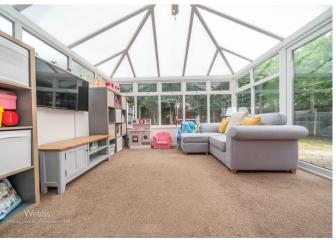

## **Rooms and Dimensions**

**ENTRANCE HALL** 

KITCHEN/DINER

22'6" x 10'9" (6.88m x 3.28m)

**UTILITY ROOM** 

7'7" x 5'1" (2.32m x 1.55m)

CONSERVATORY

12'4" x 11'5" (3.78m x 3.49m)