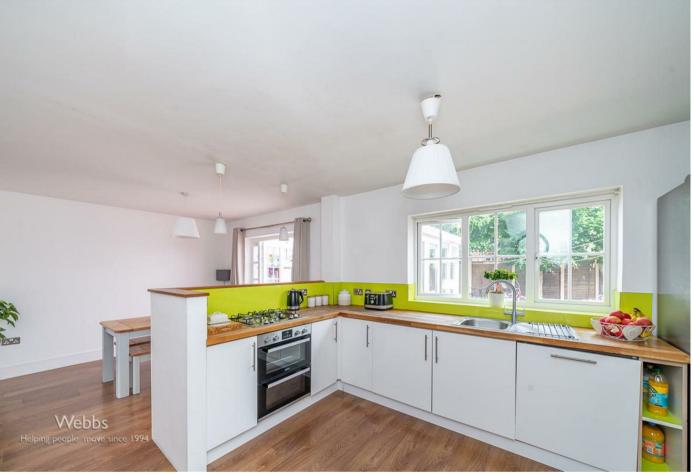

Webbs Estate Agents are pleased to offer for sale a spacious well presented detached home close to Cannock Town Centre, shops, amenities and excellent school catchments

In brief consisting of entrance hallway, guest WC, spacious lounge with double doors to the modern kitchen diner with integrated appliances, utility and a conservatory which overlooks the rear garden.

## **Rooms and Dimensions**

**ENTRANCE HALL** 

KITCHEN/DINER

22'6" x 10'9" (6.88m x 3.28m)

**UTILITY ROOM** 

7'7" x 5'1" (2.32m x 1.55m)

CONSERVATORY

12'4" x 11'5" (3.78m x 3.49m)