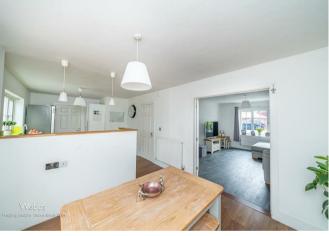

## **Rooms and Dimensions**

**ENTRANCE HALL** 

KITCHEN/DINER

22'6" x 10'9" (6.88m x 3.28m)

**UTILITY ROOM** 

7'7" x 5'1" (2.32m x 1.55m)

CONSERVATORY

12'4" x 11'5" (3.78m x 3.49m)