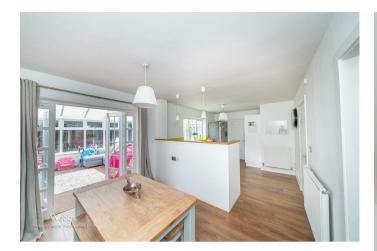

Webbs Estate Agents are pleased to offer for sale a spacious well presented detached home close to Cannock Town Centre, shops, amenities and excellent school catchments

In brief consisting of entrance hallway, guest WC, spacious lounge with double doors to the modern kitchen diner with integrated appliances, utility and a conservatory which overlooks the rear garden.

## **Rooms and Dimensions**

**ENTRANCE HALL** 

KITCHEN/DINER

22'6" x 10'9" (6.88m x 3.28m)

**UTILITY ROOM** 

7'7" x 5'1" (2.32m x 1.55m)

CONSERVATORY

12'4" x 11'5" (3.78m x 3.49m)

LOUNGE

15'3" x 11'3" (4.66m x 3.44m)

**GUEST WC** 

**GALLERY LANDING** 

**BEDROOM ONE** 

14'11" x 11'4" (4.57m x 3.47m)

**EN-SUITE BATHROOM** 

5'10" x 5'10" (1.8m x 1.8m)