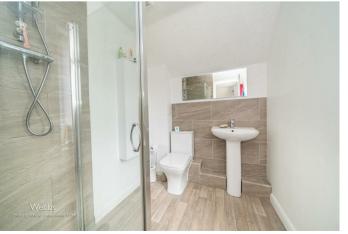

LOUNGE

15'3" x 11'3" (4.66m x 3.44m)

**GUEST WC** 

**GALLERY LANDING** 

**BEDROOM ONE** 

14'11" x 11'4" (4.57m x 3.47m)

**EN-SUITE BATHROOM** 

5'10" x 5'10" (1.8m x 1.8m)

**BEDROOM TWO** 

11'6" 11'4" (3.53m 3.47m)

**BEDROOM THREE** 

9'0" x 7'6" (2.75m x 2.29m)

**BEDROOM FOUR** 

10'11" x 8'11" (3.33m x 2.73m)

FAMILY BATHROOM

7'6" x 7'1" (2.3m x 2.16m)