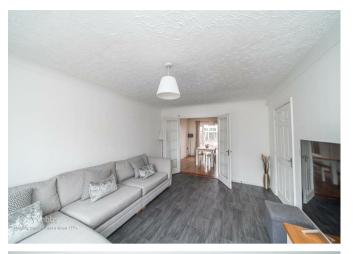

LOUNGE

15'3" x 11'3" (4.66m x 3.44m)

**GUEST WC** 

**GALLERY LANDING** 

**BEDROOM ONE** 

14'11" x 11'4" (4.57m x 3.47m)

**EN-SUITE BATHROOM** 

5'10" x 5'10" (1.8m x 1.8m)