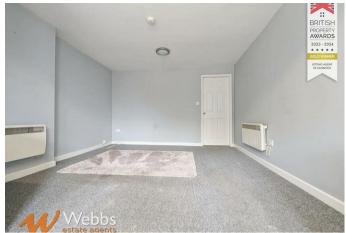

## Open Plan Lounge/Kitchen

18'5" x 11'11" (9'7" min) (5.633 x 3.640 (2.922 min))