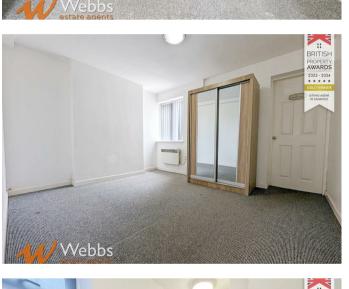

#### Bedroom

11'2" (10'0" min) x 12'0" (11'3" min) (3.418 (3.063 min) x 3.668 (3.454 min))