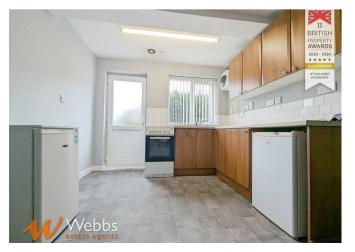

## Open Plan Lounge/Kitchen

18'5" x 11'11" (9'7" min) (5.633 x 3.640 (2.922 min))