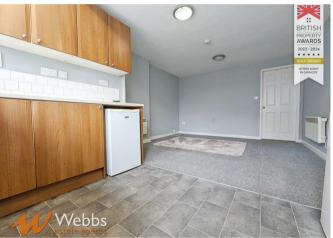

## Open Plan Lounge/Kitchen

18'5" x 11'11" (9'7" min) (5.633 x 3.640 (2.922 min))