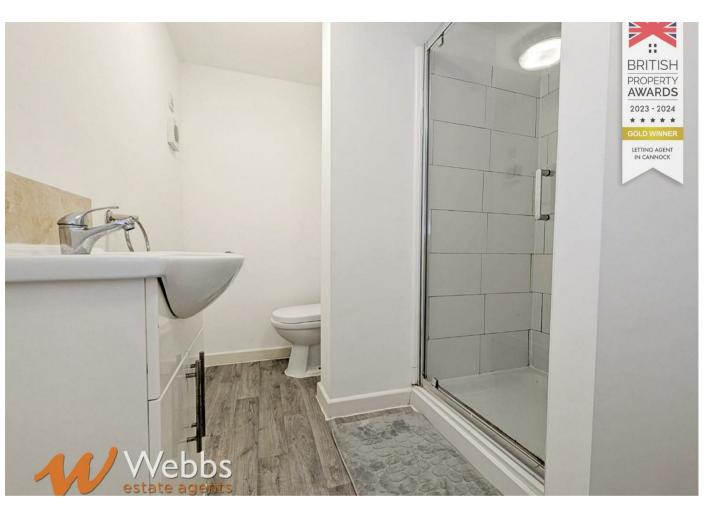

### **Shower Room (L Shaped)**

7'4" (3'8" min) x 10'3" (3'10" min) (2.250 (1.125 min) x 3.134 (1.181 min))