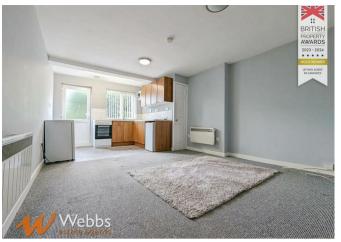

## Open Plan Lounge/Kitchen

18'5" x 11'11" (9'7" min) (5.633 x 3.640 (2.922 min))