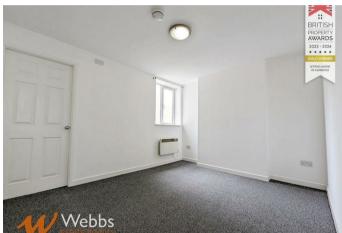

# Open Plan Lounge/Kitchen

18'8" x 12'0" (7'10" min) (5.694 x 3.678 (2.393 min))