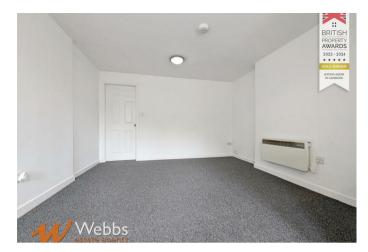

# Open Plan Lounge/Kitchen

18'8" x 12'0" (7'10" min) (5.694 x 3.678 (2.393 min))