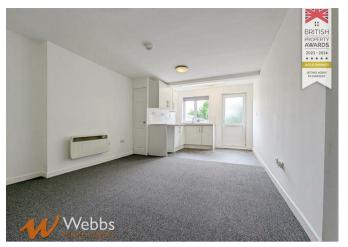

# Open Plan Lounge/Kitchen

18'8" x 12'0" (7'10" min) (5.694 x 3.678 (2.393 min))