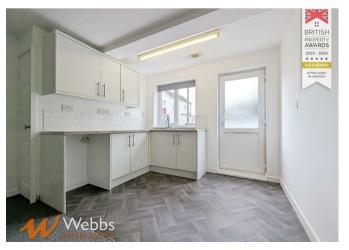

# Open Plan Lounge/Kitchen

18'8" x 12'0" (7'10" min) (5.694 x 3.678 (2.393 min))