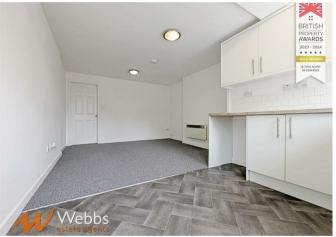

# Open Plan Lounge/Kitchen

18'8" x 12'0" (7'10" min) (5.694 x 3.678 (2.393 min))