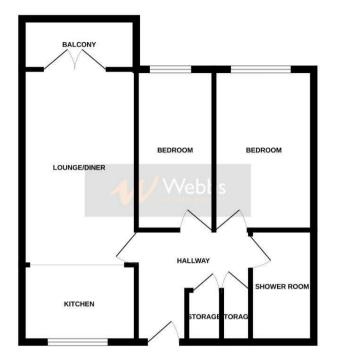

## **Rooms and Dimensions**

AWAITING VENDOR APPROVAL

**THROUGH HALLWAY** 

**OPEN PLAN LIVING** 22'7" x 11'10" (6.90m x 3.61m)

KITCHEN

LOUNGE DINER

BALCONY

BEDROOM ONE 12'7" x 10'7" (3.84m x 3.23m)

- POPULAR LOCATION
- 75% SHARED OWNERSHIP
- TWO BEDROOMS
- OPENPLAN LIVING
- MODERN KITCHEN

BEDROOM TWO 12'6" x 6'11" (3.83m x 2.12m)

**SHOWER ROOM** 8'2" x 6'7" (2.49m x 2.01m)

ALLOCATED PARKING

**VISITOR PARKING** 

## GROUND FLOOR

Net every attempt has been made to ensure the accuracy of the floop(an contained here, measurement) down, workson, towns and any order times are approximation and on expensionality a baken for any error omoson or motivationment. They plan is for illustrative approach only and should be used as such by any oppective purchase. The services, system and applications shows have no to be feated and no guarant es to their coertainty or efficiency can be prived.