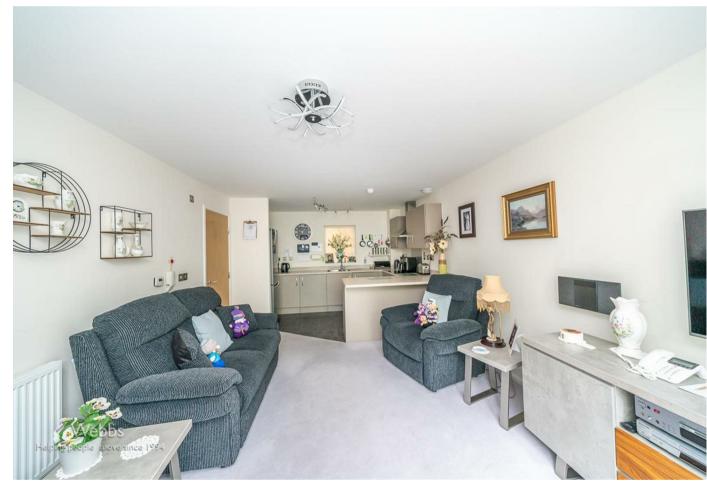

Webbs Estate Agents have pleasure in offering this beautifully presented apartment, situated in a desirable over 55s complex in the popular location of Penkridge VIllage. This beautiful apartment has great commuting links including the M6, M54 and train station. It is very convenient for local shops and amenities. The complex itself is managed by WHG providing on site communal rooms and well-maintained facilities including gardens. The apartment is for sale with a 75% shared ownership. There are two bedrooms, a shower room, lounge and a fitted kitchen along with a feature seating balcony. The apartment building is accessed via the parking area which has a secure intercom barrier. Entering the building leads to a secure intercom accessed through double-glazed doors to the communal entrance hall leading to communal room facilities. There is the option of a lift or stairs to this upper-floor apartment.

## **Rooms and Dimensions**

AWAITING VENDOR APPROVAL

**THROUGH HALLWAY** 

**OPEN PLAN LIVING** 22'7" x 11'10" (6.90m x 3.61m)

KITCHEN

LOUNGE DINER

BALCONY

BEDROOM ONE 12'7" x 10'7" (3.84m x 3.23m)