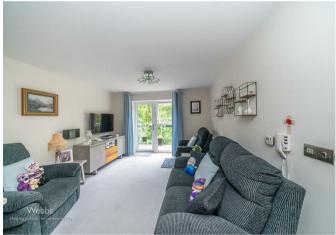

## **Rooms and Dimensions**

AWAITING VENDOR APPROVAL

**THROUGH HALLWAY** 

**OPEN PLAN LIVING** 22'7" x 11'10" (6.90m x 3.61m)

KITCHEN

LOUNGE DINER

BALCONY

BEDROOM ONE 12'7" x 10'7" (3.84m x 3.23m)