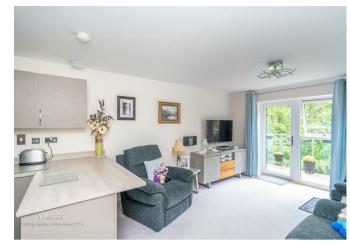

## **Rooms and Dimensions**

AWAITING VENDOR APPROVAL

**THROUGH HALLWAY** 

**OPEN PLAN LIVING** 22'7" x 11'10" (6.90m x 3.61m)

KITCHEN

LOUNGE DINER

BALCONY

BEDROOM ONE 12'7" x 10'7" (3.84m x 3.23m)