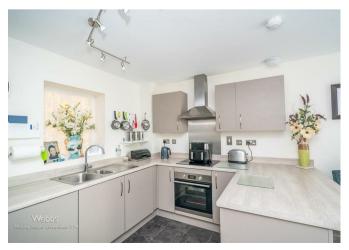

## **Rooms and Dimensions**

AWAITING VENDOR APPROVAL

**THROUGH HALLWAY** 

**OPEN PLAN LIVING** 22'7" x 11'10" (6.90m x 3.61m)

KITCHEN

LOUNGE DINER

BALCONY

BEDROOM ONE 12'7" x 10'7" (3.84m x 3.23m)

- POPULAR LOCATION
- 75% SHARED OWNERSHIP
- TWO BEDROOMS
- OPENPLAN LIVING
- MODERN KITCHEN

BEDROOM TWO 12'6" x 6'11" (3.83m x 2.12m)

**SHOWER ROOM** 8'2" x 6'7" (2.49m x 2.01m)

ALLOCATED PARKING

**VISITOR PARKING** 