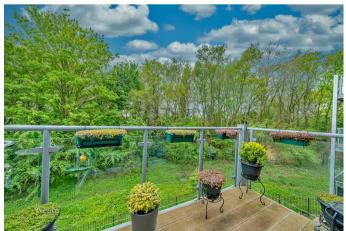

## **Rooms and Dimensions**

AWAITING VENDOR APPROVAL

**THROUGH HALLWAY** 

**OPEN PLAN LIVING** 22'7" x 11'10" (6.90m x 3.61m)

KITCHEN

LOUNGE DINER

BALCONY

BEDROOM ONE 12'7" x 10'7" (3.84m x 3.23m)

- POPULAR LOCATION
- 75% SHARED OWNERSHIP
- TWO BEDROOMS
- OPENPLAN LIVING
- MODERN KITCHEN

BEDROOM TWO 12'6" x 6'11" (3.83m x 2.12m)

**SHOWER ROOM** 8'2" x 6'7" (2.49m x 2.01m)

ALLOCATED PARKING

**VISITOR PARKING** 

**COMMUNAL GARDENS** 