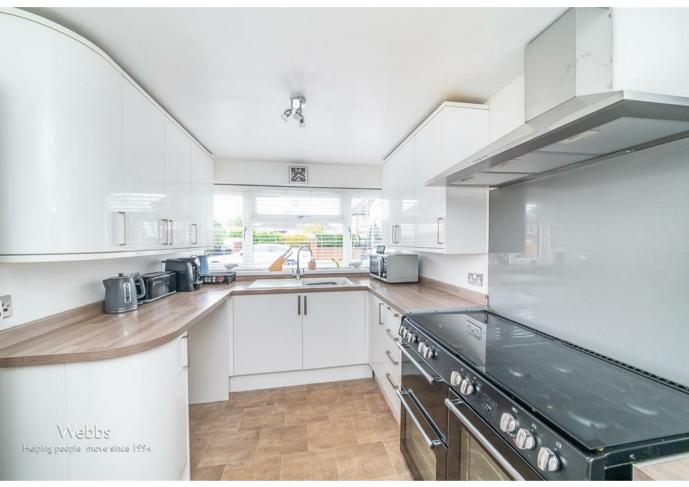

Webbs Estate Agents are pleased to offer for sale a DECEPTIVELY SPACIOUS DETACHED HOME offering easy access to Lichfield, excellent school catchments, transport links, local shops and amenities.

In brief, consisting of entrance porch, modern spacious kitchen, the property has 2 large reception rooms: one at the front of the property, one which overlooks the rear garden, and a ground floor shower room.

## **Rooms and Dimensions**

**ENTRANCE PORCH** 

**MODERN KITCHEN** 

13'1" x 7'11" (3.99 x 2.43)

LARGE FRONT RECEPTION ROOM

17'0" x 12'5" (5.2 x 3.8)

LARGE SITTING ROOM

20'4" x 10'5" (6.2 x 3.2)