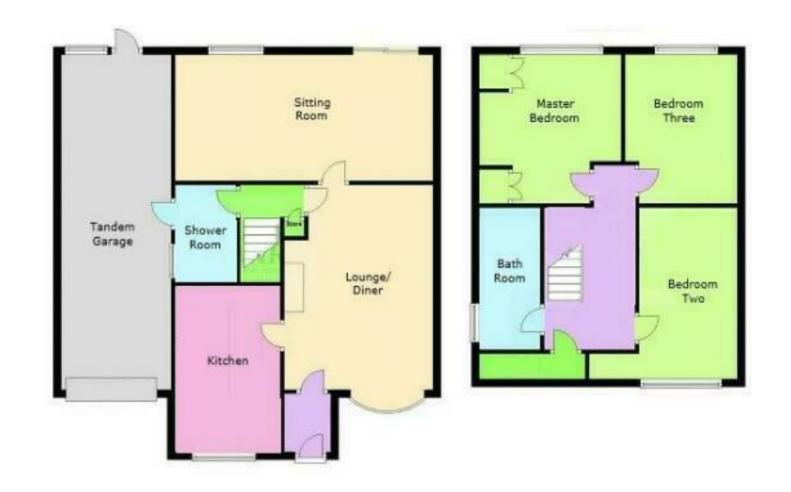

## **Rooms and Dimensions**

**ENTRANCE PORCH** 

**MODERN KITCHEN** 

13'1" x 7'11" (3.99 x 2.43)

LARGE FRONT RECEPTION ROOM

17'0" x 12'5" (5.2 x 3.8)

LARGE SITTING ROOM

20'4" x 10'5" (6.2 x 3.2)

**INNER HALLWAY** 

**GROUND FLOOR SHOWER ROOM** 

**LANDING** 

**BEDROOM ONE** 

14'5" x 12'5" (4.4 x 3.8)

**BEDROOM TWO** 

13'5" x 10'5" (4.1 x 3.2)

**BEDROOM THREE** 

14'5" x 12'5" (4.4 x 3.8)

**FAMILY BATHROOM** 

**TANDEM GARAGE** 

29'6" x 8'10" (9.0 x 2.7)

FRONT AND REAR GARDEN

FOR ILLUSTRATIVE PURPOSES ONLY, NOT TO SCALE

Webbs Estate Agents - endeavour to maintain accurate depictions of properties in Virtual Tours, Floor Plans and descriptions, however, these are intended only as a guide and purchasers must satisfy themselves by personal inspection.