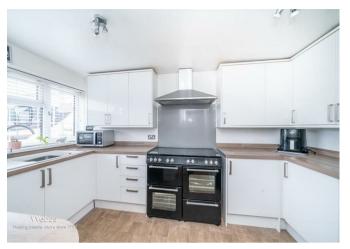

Webbs Estate Agents are pleased to offer for sale a DECEPTIVELY SPACIOUS DETACHED HOME offering easy access to Lichfield, excellent school catchments, transport links, local shops and amenities.

In brief, consisting of entrance porch, modern spacious kitchen, the property has 2 large reception rooms: one at the front of the property, one which overlooks the rear garden, and a ground floor shower room.

## **Rooms and Dimensions**

**ENTRANCE PORCH** 

**MODERN KITCHEN** 

13'1" x 7'11" (3.99 x 2.43)

LARGE FRONT RECEPTION ROOM

17'0" x 12'5" (5.2 x 3.8)

LARGE SITTING ROOM

20'4" x 10'5" (6.2 x 3.2)