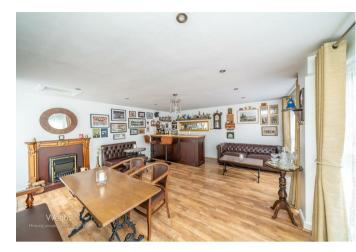

In brief consisting of entrance hallway, sitting room/study with dual aspect windows, having a simply stunning open plan living/family space with modern well-equipped kitchen diner and an opening into a large lounge space, the original double garage has been converted into a stunning entertainment space.

**KITCHEN** 15'11" x 13'5" (4.85m x 4.09m)

**BAR** 17'7" x 16'4" (5.36m x 4.98m)

GUEST WC 5'1" x 2'8" (1.55m x 0.81m)

FIRST FLOOR LANDING

- DECEPTIVLEY SPACIOUS
- FABULOUS PLOT & OUTLOOK
- FAMILY BATHROOM & TWO ENSUITES
- VIEWING ADVISED