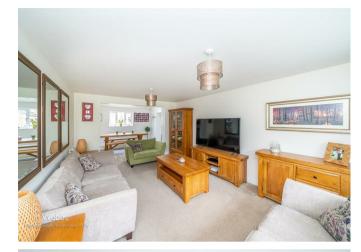

In brief consisting of entrance hallway, sitting room/study with dual aspect windows, having a simply stunning open plan living/family space with modern well-equipped kitchen diner and an opening into a large lounge space, the original double garage has been converted into a stunning entertainment space.

## **Rooms and Dimensions**

**ENTRANCE HALLWAY** 16'5" x 6'4" (5.00m x 1.93m)

LIVING ROOM 17'6" x 11'7" (5.33m x 3.53m)

**SITTING ROOM** 18'1" x 9'5" (5.51m x 2.87m)

**DINING ROOM** 11'8" x 11'1" (3.56m x 3.38m)