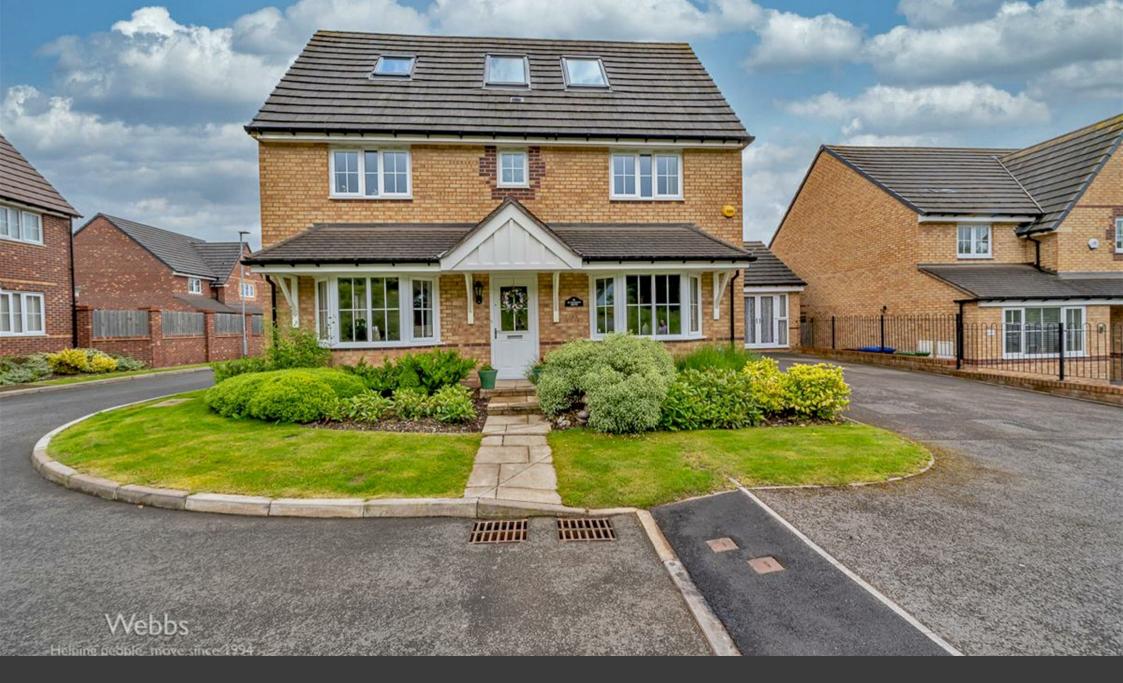

Sockett Drive | Hednesford, Cannock | WS12 4FS Offers In The Region Of £495,000

Webbs Estate Agents are pleased to offer for sale a STUNNING EXTENDED DETACHED HOME which is only 4 years old and is set over 3 floors, with woodland views to the front, sitting on an enviable sized plot and offering easy access to Cannock Chase, excellent schools, transport links, local shops and amenities.

To the first floor there are three double bedrooms, family bathroom and an en-suite shower room to bedroom two, the second floor offers the stunning master suite with an ensuite bathroom and large Velux windows overlooking wonderful views, externally the property has enclosed rear garden and ample off road parking for several vehicles. VIEWING IS THE ONLY WAY TO FULLY APPRECIATE THE PROPERTY ON OFFER.