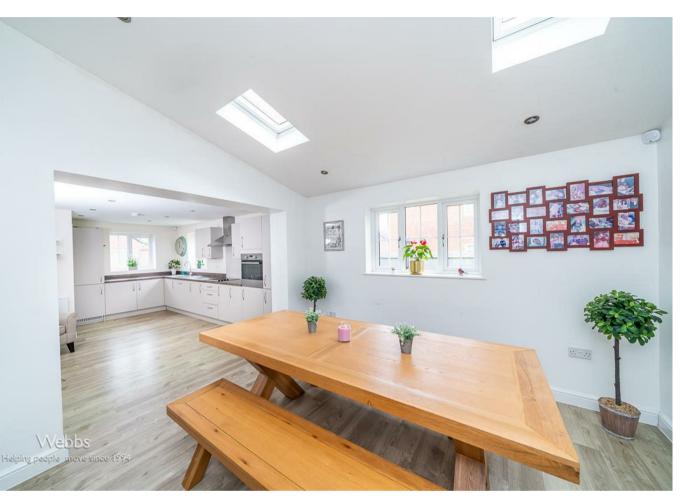

In brief consisting of entrance hallway, sitting room/study with dual aspect windows, having a simply stunning open plan living/family space with modern well-equipped kitchen diner and an opening into a large lounge space, the original double garage has been converted into a stunning entertainment space.

**KITCHEN** 15'11" x 13'5" (4.85m x 4.09m)

**BAR** 17'7" x 16'4" (5.36m x 4.98m)

GUEST WC 5'1" x 2'8" (1.55m x 0.81m)

FIRST FLOOR LANDING

- DECEPTIVLEY SPACIOUS
- FABULOUS PLOT & OUTLOOK
- FAMILY BATHROOM & TWO ENSUITES
- VIEWING ADVISED