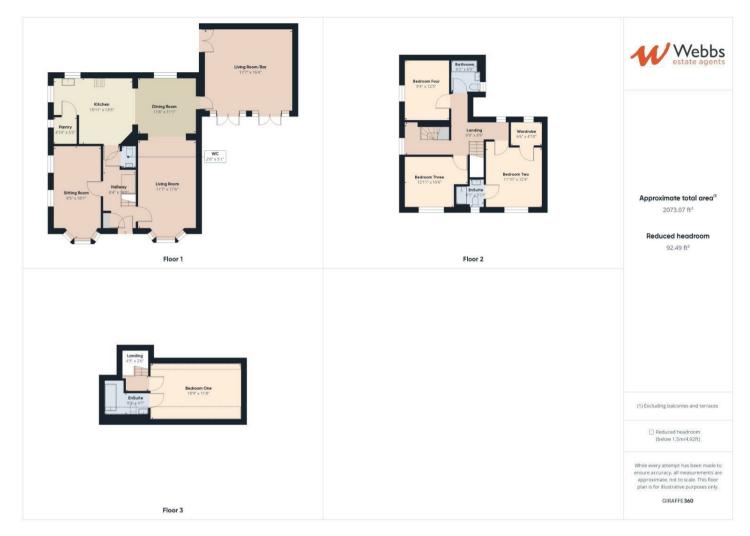

## **Rooms and Dimensions**

**ENTRANCE HALLWAY** 16'5" x 6'4" (5.00m x 1.93m)

LIVING ROOM 17'6" x 11'7" (5.33m x 3.53m)

**SITTING ROOM** 18'1" x 9'5" (5.51m x 2.87m)

**DINING ROOM** 11'8" x 11'1" (3.56m x 3.38m)

**KITCHEN** 15'11" x 13'5" (4.85m x 4.09m)

**BAR** 17'7" x 16'4" (5.36m x 4.98m)

GUEST WC 5'1" x 2'8" (1.55m x 0.81m)

FIRST FLOOR LANDING

- DECEPTIVLEY SPACIOUS
- FABULOUS PLOT & OUTLOOK
- FAMILY BATHROOM & TWO ENSUITES
- VIEWING ADVISED

BEDROOM TWO 12'4" x 11'10" (3.76m x 3.61m)

**EN-SUITE SHOWER ROOM** 6'1" x 5'11" (1.85m x 1.80m)

BEDROOM THREE 39'4"'36'1"" x 32'9"'19'8"" (12'11" x 10'6")

**BEDROOM FOUR** 12'5" x 9'4" (3.78m x 2.84m)

**BATHROOM** 6'9" x 6'2" (2.06m x 1.88m)

SECOND FLOOR LANDING

**BEDROOM ONE** 18'9" x 11'8" (5.72m x 3.56m)

**EN-SUITE** 9'3" x 4'7" (2.82m x 1.40m)

Webbs Estate Agents - endeavour to maintain accurate depictions of properties in Virtual Tours, Floor Plans and descriptions, however, these are intended only as a guide and purchasers must satisfy themselves by personal inspection.