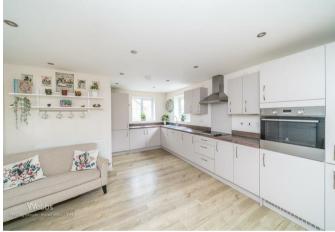

In brief consisting of entrance hallway, sitting room/study with dual aspect windows, having a simply stunning open plan living/family space with modern well-equipped kitchen diner and an opening into a large lounge space, the original double garage has been converted into a stunning entertainment space.

**KITCHEN** 15'11" x 13'5" (4.85m x 4.09m)

**BAR** 17'7" x 16'4" (5.36m x 4.98m)

GUEST WC 5'1" x 2'8" (1.55m x 0.81m)

FIRST FLOOR LANDING

- DECEPTIVLEY SPACIOUS
- FABULOUS PLOT & OUTLOOK
- FAMILY BATHROOM & TWO ENSUITES
- VIEWING ADVISED