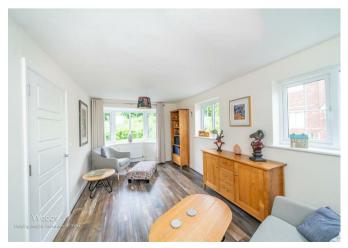

In brief consisting of entrance hallway, sitting room/study with dual aspect windows, having a simply stunning open plan living/family space with modern well-equipped kitchen diner and an opening into a large lounge space, the original double garage has been converted into a stunning entertainment space.

## **Rooms and Dimensions**

**ENTRANCE HALLWAY** 16'5" x 6'4" (5.00m x 1.93m)

LIVING ROOM 17'6" x 11'7" (5.33m x 3.53m)

**SITTING ROOM** 18'1" x 9'5" (5.51m x 2.87m)

**DINING ROOM** 11'8" x 11'1" (3.56m x 3.38m)