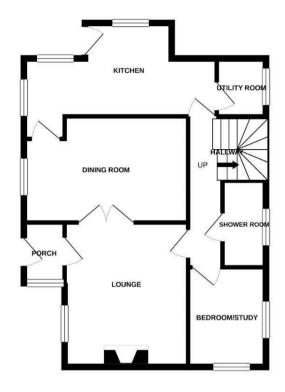

In brief consisting of an entrance porch and hallway, a stunning lounge with a feature fire place, study/bedroom four, a modern ground floor shower room, dining room and a stunning breakfast kitchen and utility room

## **Rooms and Dimensions**

**ENTRANCE PORCH** 

LOUNGE

11'97 x 13'34 (3.35m x 3.96m)

**DINING ROOM** 

9'6 x 16'32 (2.90m x 4.88m)

**KITCHEN & BREAKFAST AREA** 

19'79 max x 10'40 max (5.79m max x 3.05m max)

UTILITY

**BEDROOM FOUR / STUDY** 

7'99 x 9'36 (2.13m x 2.74m)

**GROUND FLOOR SHOWER ROOM** 

LANDING

**BEDROOM ONE** 

11'94 x 12'94 (3.35m x 3.66m)

**BEDROOM TWO** 