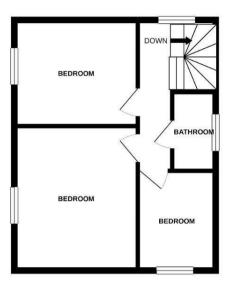

To the first floor there are three further double bedrooms and a modern family bathroom, all rooms have stunning views, externally the property has a beautifully maintained garden with an allotment and patio area, a detached double garage with tarmac driveway and a further driveway located on the road directly infront of the property. The property is offered with 5 acres of pasture land with woodland, the paddock has road access and water, this is around 3/4 of a mile down the lane.

UTILITY

**BEDROOM FOUR / STUDY** 

7'99 x 9'36 (2.13m x 2.74m)

**GROUND FLOOR SHOWER ROOM** 

LANDING

**BEDROOM ONE** 

11'94 x 12'94 (3.35m x 3.66m)

**BEDROOM TWO** 

9'4 x 12'12 (2.84m x 3.66m)

BEDROOM THREE

7'95 x 9'50 (2.13m x 2.74m)

**BATHROOM** 

LANDSCAPED GARDEN

DETACHED DOUBLE GARAGE

DRIVEWAY

**FURTHER DRIVEWAY** 