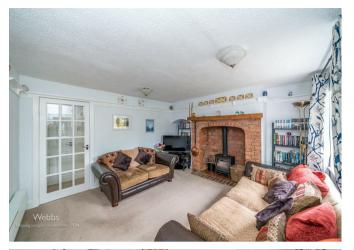

In brief consisting of an entrance porch and hallway, a stunning lounge with a feature fire place, study/bedroom four, a modern ground floor shower room, dining room and a stunning breakfast kitchen and utility room

## **Rooms and Dimensions**

**ENTRANCE PORCH** 

LOUNGE

11'97 x 13'34 (3.35m x 3.96m)

**DINING ROOM** 

9'6 x 16'32 (2.90m x 4.88m)

**KITCHEN & BREAKFAST AREA** 

19'79 max x 10'40 max (5.79m max x 3.05m max)