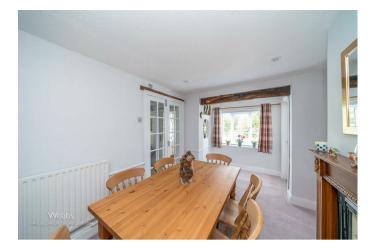

In brief consisting of an entrance porch and hallway, a stunning lounge with a feature fire place, study/bedroom four, a modern ground floor shower room, dining room and a stunning breakfast kitchen and utility room

## **Rooms and Dimensions**

**ENTRANCE PORCH** 

LOUNGE

11'97 x 13'34 (3.35m x 3.96m)

**DINING ROOM** 

9'6 x 16'32 (2.90m x 4.88m)

**KITCHEN & BREAKFAST AREA** 

19'79 max x 10'40 max (5.79m max x 3.05m max)