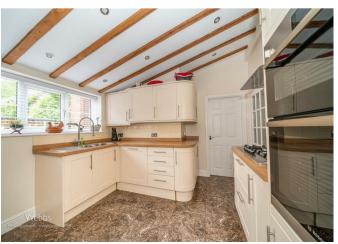

In brief consisting of an entrance porch and hallway, a stunning lounge with a feature fire place, study/bedroom four, a modern ground floor shower room, dining room and a stunning breakfast kitchen and utility room

## **Rooms and Dimensions**

**ENTRANCE PORCH** 

LOUNGE

11'97 x 13'34 (3.35m x 3.96m)

**DINING ROOM** 

9'6 x 16'32 (2.90m x 4.88m)

**KITCHEN & BREAKFAST AREA** 

19'79 max x 10'40 max (5.79m max x 3.05m max)