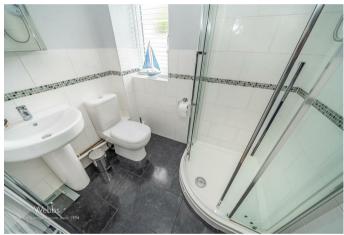

In brief consisting of an entrance porch and hallway, a stunning lounge with a feature fire place, study/bedroom four, a modern ground floor shower room, dining room and a stunning breakfast kitchen and utility room

UTILITY

**BEDROOM FOUR / STUDY** 

7'99 x 9'36 (2.13m x 2.74m)

**GROUND FLOOR SHOWER ROOM** 

LANDING

**BEDROOM ONE** 

11'94 x 12'94 (3.35m x 3.66m)

**BEDROOM TWO** 