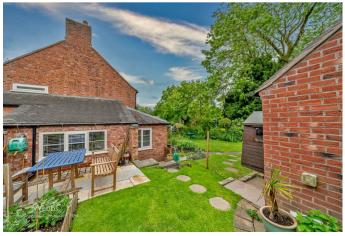

To the first floor there are three further double bedrooms and a modern family bathroom, all rooms have stunning views, externally the property has a beautifully maintained garden with an allotment and patio area, a detached double garage with tarmac driveway and a further driveway located on the road directly infront of the property. The property is offered with 5 acres of pasture land with woodland, the paddock has road access and water, this is around 3/4 of a mile down the lane.

9'4 x 12'12 (2.84m x 3.66m)

BEDROOM THREE

7'95 x 9'50 (2.13m x 2.74m)

**BATHROOM** 

LANDSCAPED GARDEN

DETACHED DOUBLE GARAGE

DRIVEWAY

**FURTHER DRIVEWAY** 