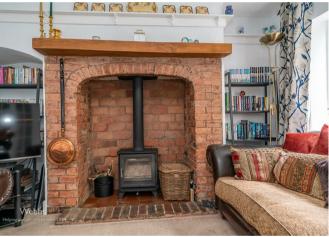

In brief consisting of an entrance porch and hallway, a stunning lounge with a feature fire place, study/bedroom four, a modern ground floor shower room, dining room and a stunning breakfast kitchen and utility room

## **Rooms and Dimensions**

**ENTRANCE PORCH** 

LOUNGE

11'97 x 13'34 (3.35m x 3.96m)

**DINING ROOM** 

9'6 x 16'32 (2.90m x 4.88m)

**KITCHEN & BREAKFAST AREA** 

19'79 max x 10'40 max (5.79m max x 3.05m max)