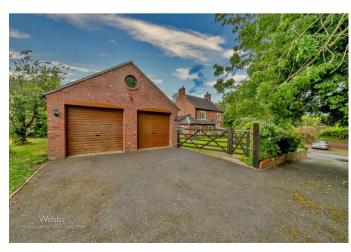

To the first floor there are three further double bedrooms and a modern family bathroom, all rooms have stunning views, externally the property has a beautifully maintained garden with an allotment and patio area, a detached double garage with tarmac driveway and a further driveway located on the road directly infront of the property. The property is offered with 5 acres of pasture land with woodland, the paddock has road access and water, this is around 3/4 of a mile down the lane.

9'4 x 12'12 (2.84m x 3.66m)

BEDROOM THREE

7'95 x 9'50 (2.13m x 2.74m)

**BATHROOM** 

LANDSCAPED GARDEN

DETACHED DOUBLE GARAGE

DRIVEWAY

**FURTHER DRIVEWAY** 