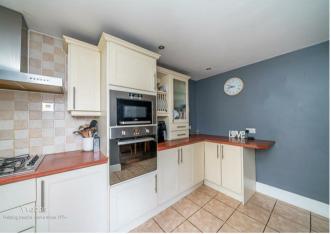

In brief consisting of entrance hallway, large lounge, dining room with views over the garden, the breakfast kitchen has external door to the rear garden, the ground floor bedroom has an en-suite shower room.

## **Rooms and Dimensions**

**PORCH** 

**HALLWAY** 

LOUNGE

24'2" x 10'9" (7.388m x 3.283m)

DINING ROOM

10'7" x 8'10" (3.237m x 2.702m)

**KITCHEN** 

21'6" x 7'3" (6.562m x 2.228m)

**GROUND FLOOR BEDROOM** 

14'6" x 7'4" (4.438m x 2.243m)

**EN-SUITE** 

6'10" max x 6'10" max (2.108m max x 2.103m max)

LANDING

BEDROOM 2

10'11" x 10'5" max (3.346m x 3.187m max)