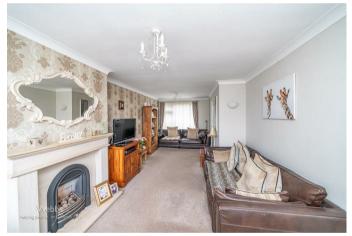

In brief consisting of entrance hallway, large lounge, dining room with views over the garden, the breakfast kitchen has external door to the rear garden, the ground floor bedroom has an en-suite shower room.

## **Rooms and Dimensions**

**PORCH** 

**HALLWAY** 

LOUNGE

24'2" x 10'9" (7.388m x 3.283m)

DINING ROOM

10'7" x 8'10" (3.237m x 2.702m)

**KITCHEN** 