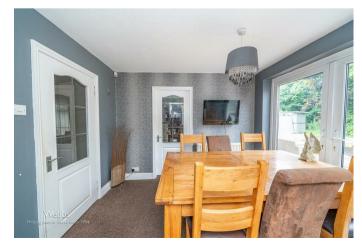

In brief consisting of entrance hallway, large lounge, dining room with views over the garden, the breakfast kitchen has external door to the rear garden, the ground floor bedroom has an en-suite shower room.