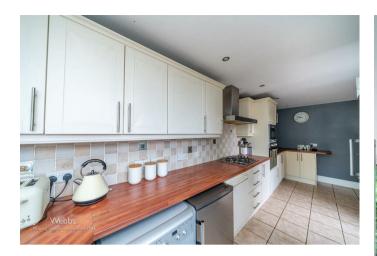

In brief consisting of entrance hallway, large lounge, dining room with views over the garden, the breakfast kitchen has external door to the rear garden, the ground floor bedroom has an en-suite shower room.

## **Rooms and Dimensions**

**PORCH** 

**HALLWAY** 

LOUNGE

24'2" x 10'9" (7.388m x 3.283m)

DINING ROOM

10'7" x 8'10" (3.237m x 2.702m)

**KITCHEN** 

21'6" x 7'3" (6.562m x 2.228m)

**GROUND FLOOR BEDROOM** 

14'6" x 7'4" (4.438m x 2.243m)

**EN-SUITE** 

6'10" max x 6'10" max (2.108m max x 2.103m max)

LANDING

BEDROOM 2

10'11" x 10'5" max (3.346m x 3.187m max)