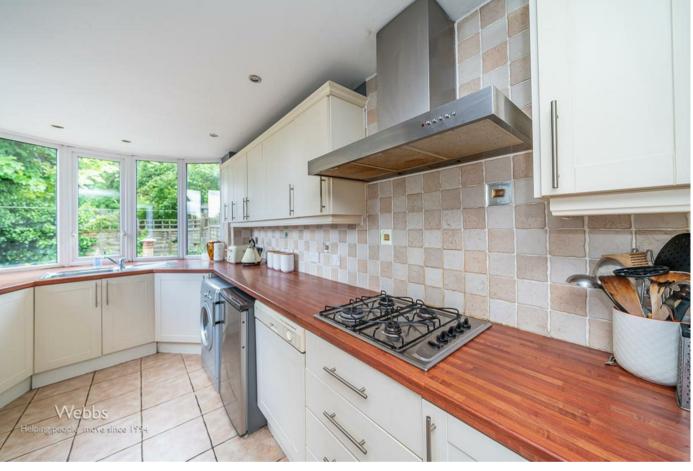

In brief consisting of entrance hallway, large lounge, dining room with views over the garden, the breakfast kitchen has external door to the rear garden, the ground floor bedroom has an en-suite shower room.

## **Rooms and Dimensions**

**PORCH** 

**HALLWAY** 

LOUNGE

24'2" x 10'9" (7.388m x 3.283m)

DINING ROOM

10'7" x 8'10" (3.237m x 2.702m)

**KITCHEN** 

21'6" x 7'3" (6.562m x 2.228m)

**GROUND FLOOR BEDROOM** 

14'6" x 7'4" (4.438m x 2.243m)

**EN-SUITE** 

6'10" max x 6'10" max (2.108m max x 2.103m max)

LANDING

BEDROOM 2

10'11" x 10'5" max (3.346m x 3.187m max)