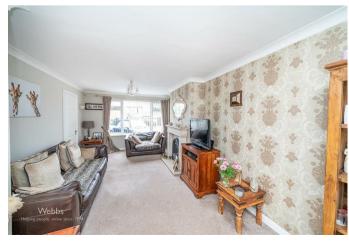

In brief consisting of entrance hallway, large lounge, dining room with views over the garden, the breakfast kitchen has external door to the rear garden, the ground floor bedroom has an en-suite shower room.

## **Rooms and Dimensions**

**PORCH** 

**HALLWAY** 

LOUNGE

24'2" x 10'9" (7.388m x 3.283m)

DINING ROOM

10'7" x 8'10" (3.237m x 2.702m)

**KITCHEN** 