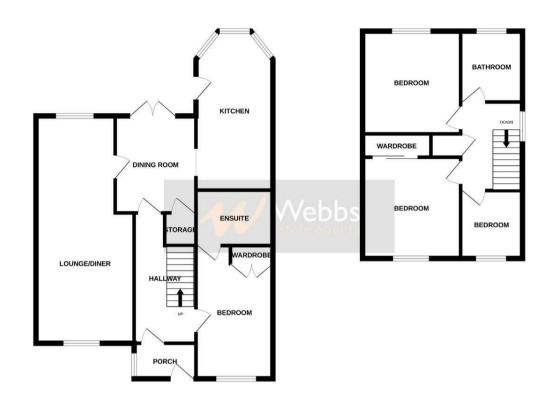

## **Rooms and Dimensions**

**PORCH** 

**HALLWAY** 

LOUNGE

24'2" x 10'9" (7.388m x 3.283m)

DINING ROOM

10'7" x 8'10" (3.237m x 2.702m)

**KITCHEN** 

21'6" x 7'3" (6.562m x 2.228m)

**GROUND FLOOR BEDROOM** 

14'6" x 7'4" (4.438m x 2.243m)

**EN-SUITE** 

6'10" max x 6'10" max (2.108m max x 2.103m max)

LANDING

BEDROOM 2

10'11" x 10'5" max (3.346m x 3.187m max)

BEDROOM 3

11'0" x 10'5" (3.364m x 3.185m)

BEDROOM 4

6'10" x 6'5" (2.101m x 1.965m)

**BATHROOM** 

6'5" x 6'5" (1.956m x 1.956m)

Identification checks - C

GROUND FLOOR 1ST FLOOR

Whitel every attempt has been made to ensure the accuracy of the floorplan contained here, measurements of accors, windows, more and stay other terms are approximate and no responsibility a taken for any error, prospective purchaser. The services, systems and applicate shows have not been tested and no guarantee as to their operability or efficiency can be given.