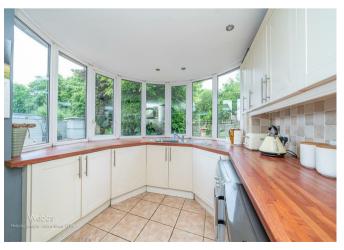

In brief consisting of entrance hallway, large lounge, dining room with views over the garden, the breakfast kitchen has external door to the rear garden, the ground floor bedroom has an en-suite shower room.

## **Rooms and Dimensions**

**PORCH** 

**HALLWAY** 

LOUNGE

24'2" x 10'9" (7.388m x 3.283m)

DINING ROOM

10'7" x 8'10" (3.237m x 2.702m)

**KITCHEN** 

21'6" x 7'3" (6.562m x 2.228m)

**GROUND FLOOR BEDROOM** 

14'6" x 7'4" (4.438m x 2.243m)

**EN-SUITE** 

6'10" max x 6'10" max (2.108m max x 2.103m max)

LANDING

BEDROOM 2

10'11" x 10'5" max (3.346m x 3.187m max)