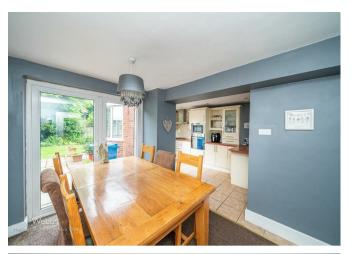

In brief consisting of entrance hallway, large lounge, dining room with views over the garden, the breakfast kitchen has external door to the rear garden, the ground floor bedroom has an en-suite shower room.

## **Rooms and Dimensions**

**PORCH** 

**HALLWAY** 

LOUNGE

24'2" x 10'9" (7.388m x 3.283m)

DINING ROOM

10'7" x 8'10" (3.237m x 2.702m)

**KITCHEN** 