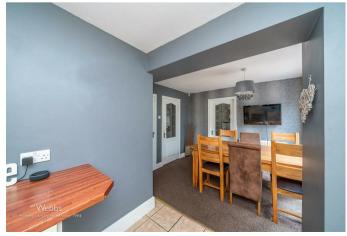

In brief consisting of entrance hallway, large lounge, dining room with views over the garden, the breakfast kitchen has external door to the rear garden, the ground floor bedroom has an en-suite shower room.

## **Rooms and Dimensions**

**PORCH** 

**HALLWAY** 

LOUNGE

24'2" x 10'9" (7.388m x 3.283m)

DINING ROOM

10'7" x 8'10" (3.237m x 2.702m)

**KITCHEN** 