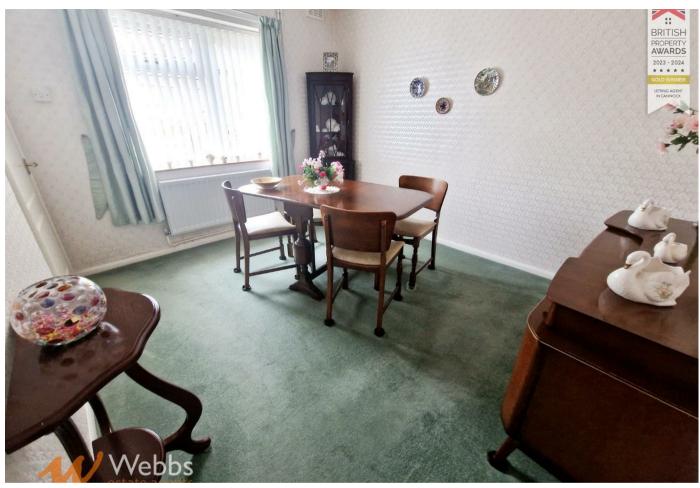

## **Rooms and Dimensions**

**PROPERTY DETAILS:** 

**Porch** 

Lounge

14'9x10'3 (4.50mx3.12m)

Dining room/ bedroom 3 12x10 (3.66mx3.05m)

Kitchen

9'3x5'6 (2.82mx1.68m)