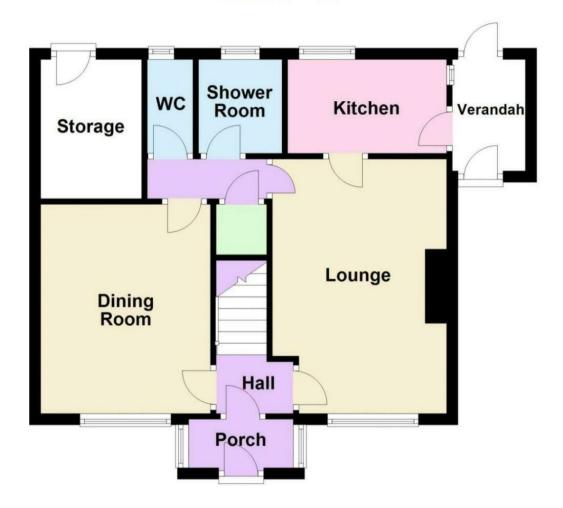

## **Rooms and Dimensions**

**PROPERTY DETAILS:** 

**Porch** 

Lounge

14'9x10'3 (4.50mx3.12m)

Dining room/ bedroom 3 12x10 (3.66mx3.05m)

Kitchen

9'3x5'6 (2.82mx1.68m)

## **Ground Floor**

**First Floor** 

Webbs Estate Agents - endeavour to maintain accurate depictions of properties in Virtual Tours, Floor Plans and descriptions, however, these are intended only as a guide and purchasers must satisfy themselves by personal inspection.