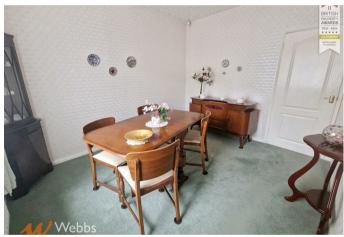

## **Rooms and Dimensions**

**PROPERTY DETAILS:** 

**Porch** 

Lounge

14'9x10'3 (4.50mx3.12m)

Dining room/ bedroom 3 12x10 (3.66mx3.05m)

Kitchen

9'3x5'6 (2.82mx1.68m)