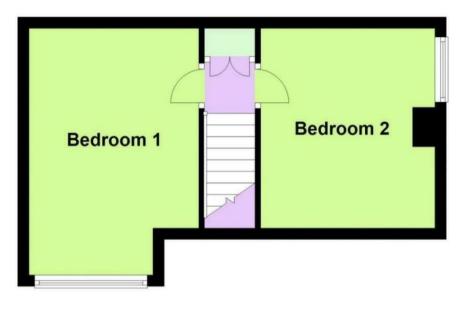

Bedroom one

14'6x10 (4.42mx3.05m)

bedroom 2

11'9 x10'3 (3.58m x3.12m)

Seperate WC

Washroom

**Please Note** 

## **Ground Floor**

**First Floor** 

Webbs Estate Agents - endeavour to maintain accurate depictions of properties in Virtual Tours, Floor Plans and descriptions, however, these are intended only as a guide and purchasers must satisfy themselves by personal inspection.