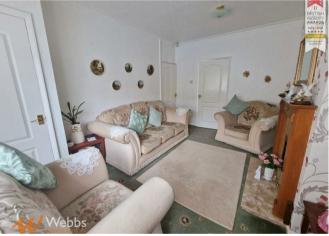

## **Rooms and Dimensions**

**PROPERTY DETAILS:** 

**Porch** 

Lounge

14'9x10'3 (4.50mx3.12m)

Dining room/ bedroom 3 12x10 (3.66mx3.05m)

Kitchen

9'3x5'6 (2.82mx1.68m)