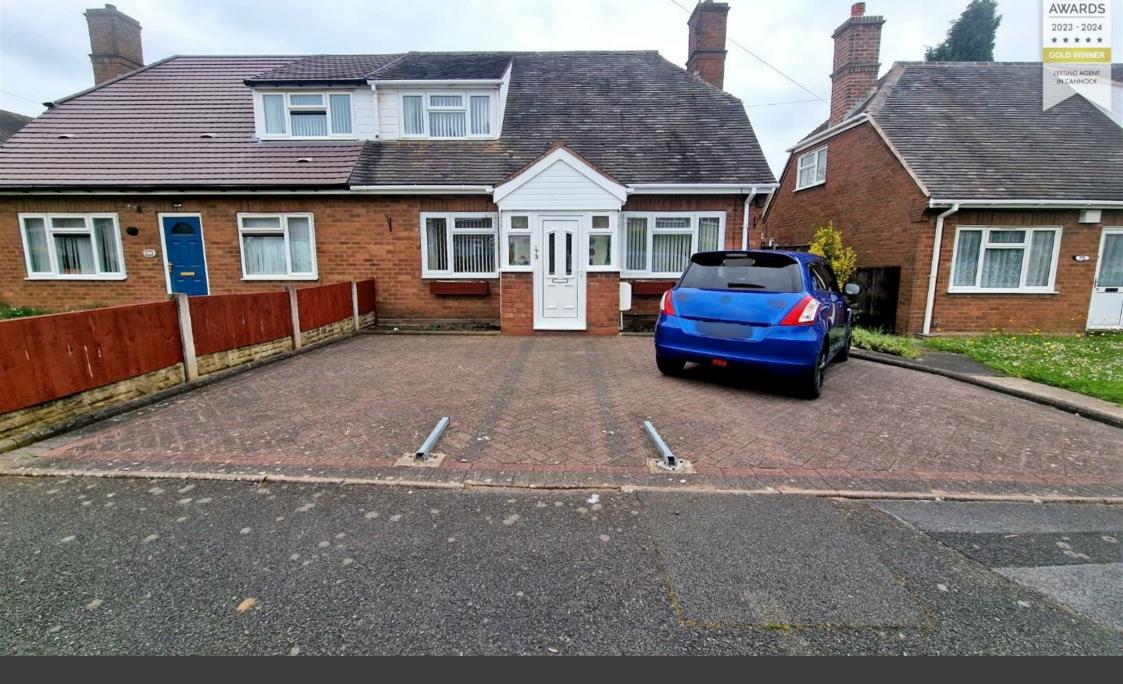

Externally, there is a meticulously maintained garden to the rear with a brick storeroom. To the front there is a driveway providing off road parking for two vehicles.

Please note this property is being let predominately furnished.

## **Key Features**

- Two/three bedroom semi detached house
- Lounge & dining room (potential third bedroom)
- Shower room & separate WC
- Beautifully presented rear garden
- Gas central heating

- Meticulously maintained throughout
- Kitchen & utility
- Three double bedrooms
- Driveway to front
- Double glazing