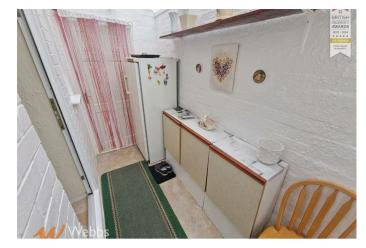

## **Rooms and Dimensions**

**PROPERTY DETAILS:** 

**Porch** 

Lounge

14'9x10'3 (4.50mx3.12m)

Dining room/ bedroom 3 12x10 (3.66mx3.05m)

Kitchen

9'3x5'6 (2.82mx1.68m)