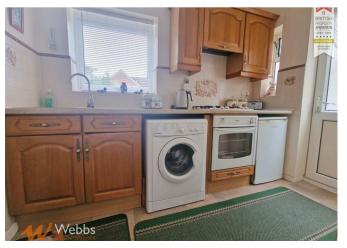

## **Rooms and Dimensions**

**PROPERTY DETAILS:** 

**Porch** 

Lounge

14'9x10'3 (4.50mx3.12m)

Dining room/ bedroom 3 12x10 (3.66mx3.05m)

Kitchen

9'3x5'6 (2.82mx1.68m)