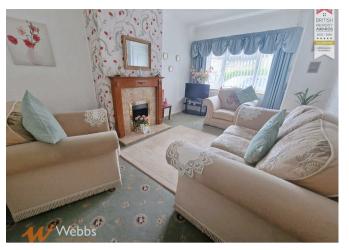

## **Rooms and Dimensions**

**PROPERTY DETAILS:** 

**Porch** 

Lounge

14'9x10'3 (4.50mx3.12m)

Dining room/ bedroom 3 12x10 (3.66mx3.05m)

Kitchen

9'3x5'6 (2.82mx1.68m)