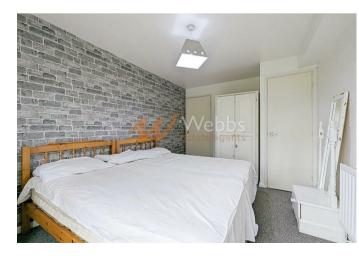

Inner Hall 8'10" x 2'9" (2.698 x 0.846)

- Close to Local Amenities
- Entrance Porch
- Kitchen
- Bathroom
- Residents Parking

Bedroom 13'0" x 9'4" (3.984 x 2.866)

Bathroom 5'7" x 6'1" (1.721 x 1.875)

**Please Note** 