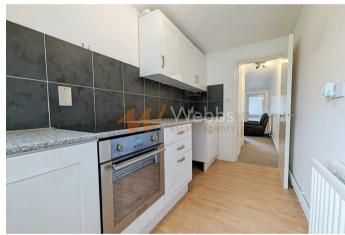

## **Rooms and Dimensions**

**PROPERTY DETAILS:** 

Entrance Porch 4'4" x 3'0" (1.342 x 0.923)

Lounge 13'0" (19'0" max) x 11'9" (12'2") (3.973 (5.815 max) x 3.591 (3.711))

**Kitchen** 13'1" x 5'9" (3.988 x 1.757)