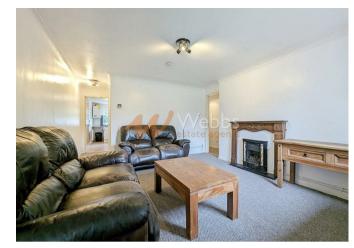

## Summary

Webbs Estate Agents are pleased to offer to let this spacious ground floor flat, conveniently situated close to local amenities and within easy access of Walsall Town Centre.

In breif, the property comprises of; entrance porch, a spacious lounge, kitchen, double bedroom and bathroom, plus ample storage space.

## **Rooms and Dimensions**

**PROPERTY DETAILS:** 

Entrance Porch 4'4" x 3'0" (1.342 x 0.923)

Lounge 13'0" (19'0" max) x 11'9" (12'2") (3.973 (5.815 max) x 3.591 (3.711))

**Kitchen** 13'1" x 5'9" (3.988 x 1.757)