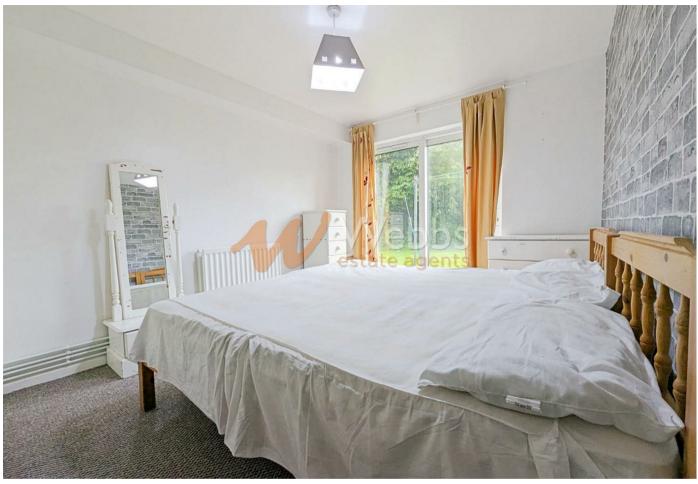

Inner Hall 8'10" x 2'9" (2.698 x 0.846)

- Close to Local Amenities
- Entrance Porch
- Kitchen
- Bathroom
- Residents Parking

Bedroom 13'0" x 9'4" (3.984 x 2.866)

Bathroom 5'7" x 6'1" (1.721 x 1.875)

**Please Note** 