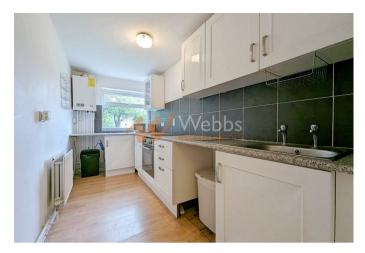

## **Rooms and Dimensions**

**PROPERTY DETAILS:** 

Entrance Porch 4'4" x 3'0" (1.342 x 0.923)

Lounge 13'0" (19'0" max) x 11'9" (12'2") (3.973 (5.815 max) x 3.591 (3.711))

**Kitchen** 13'1" x 5'9" (3.988 x 1.757)