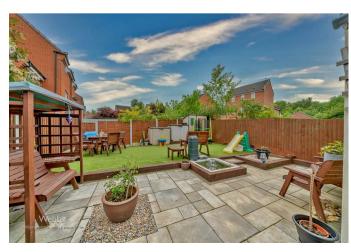

SECOND FLOOR LANDING

MASTER BEDROOM

13'7" x 12'4" (4.16m x 3.78m)

**EN-SUITE SHOWER ROOM** 

**BEDROOM FIVE** 

(10'0" x 9'7" ((3.07m x 2.94m)

**ENCLOSED LOW MAINTENANCE REAR GARDEN** 

**DRIVEWAY AND FRONT GARDEN** 