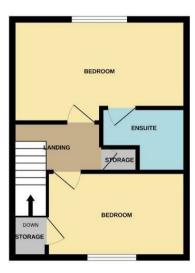

SECOND FLOOR LANDING

MASTER BEDROOM

13'7" x 12'4" (4.16m x 3.78m)

**EN-SUITE SHOWER ROOM** 

**BEDROOM FIVE** 

(10'0" x 9'7" ((3.07m x 2.94m)

**ENCLOSED LOW MAINTENANCE REAR GARDEN** 

**DRIVEWAY AND FRONT GARDEN** 