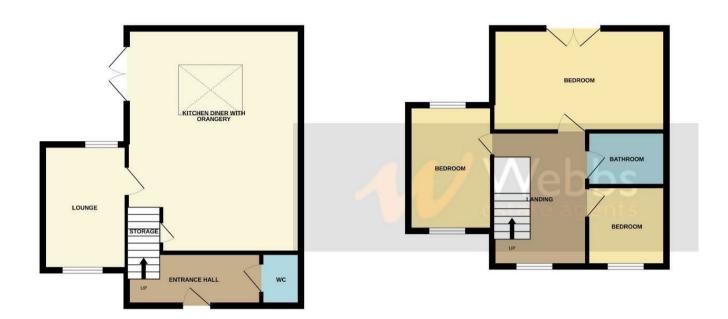

## **Rooms and Dimensions**

**DRAFT DETAILS** 

**ENTRANCE** 

**GUEST WC** 

STUNNING KITCHEN DINER WITH ORANGERY

33'2" x 13'8" (10.13m x 4.17m)

LOUNGE

17'2" x 8'5" (5.25 x 2.58)

FIRST FLOOR LANDING

**BEDROOM ONE** 

13'7" x 12'3" (4.16m x 3.75m)

**BEDROOM TWO** 

8'6" x 17'5" (2.60m x 5.33m)

**BEDROOM THREE** 

9'5" x 7'1" (2.89m x 2.17m)

**FAMILY BATHROOM** 

SECOND FLOOR LANDING

MASTER BEDROOM

13'7" x 12'4" (4.16m x 3.78m)

**EN-SUITE SHOWER ROOM** 

**BEDROOM FIVE** 

(10'0" x 9'7" ((3.07m x 2.94m)

**ENCLOSED LOW MAINTENANCE REAR GARDEN** 

**DRIVEWAY AND FRONT GARDEN** 