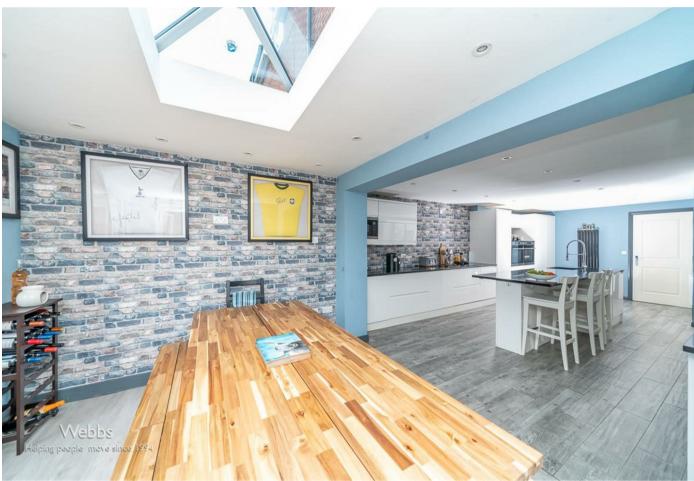

WEBBS ESTATE AGENTS are pleased to offer for sale this extended and extremely well-presented home, with excellent school catchments, ideal for Cannock Chase, local amenities and transport links.

In brief consisting of entrance, guest WC, a simply stunning kitchen/diner family area, the orangery with glass lantern is currently used as a gorgeous dining space, integrated appliances and breakfast island, the lounge has dual aspect windows overlooking both the front and rear garden.

## **Rooms and Dimensions**

**DRAFT DETAILS** 

**ENTRANCE** 

**GUEST WC** 

STUNNING KITCHEN DINER WITH ORANGERY

33'2" x 13'8" (10.13m x 4.17m)

LOUNGE

17'2" x 8'5" (5.25 x 2.58)