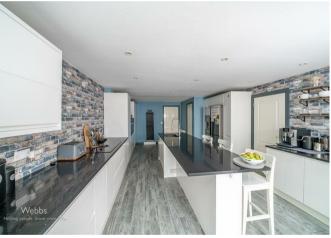

WEBBS ESTATE AGENTS are pleased to offer for sale this extended and extremely well-presented home, with excellent school catchments, ideal for Cannock Chase, local amenities and transport links.

In brief consisting of entrance, guest WC, a simply stunning kitchen/diner family area, the orangery with glass lantern is currently used as a gorgeous dining space, integrated appliances and breakfast island, the lounge has dual aspect windows overlooking both the front and rear garden.

## **Rooms and Dimensions**

**DRAFT DETAILS** 

**ENTRANCE** 

**GUEST WC** 

STUNNING KITCHEN DINER WITH ORANGERY

33'2" x 13'8" (10.13m x 4.17m)

LOUNGE

17'2" x 8'5" (5.25 x 2.58)