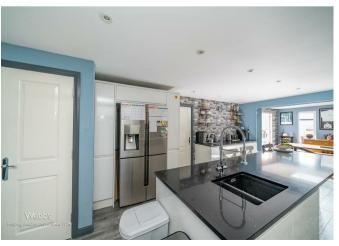

WEBBS ESTATE AGENTS are pleased to offer for sale this extended and extremely well-presented home, with excellent school catchments, ideal for Cannock Chase, local amenities and transport links.

In brief consisting of entrance, guest WC, a simply stunning kitchen/diner family area, the orangery with glass lantern is currently used as a gorgeous dining space, integrated appliances and breakfast island, the lounge has dual aspect windows overlooking both the front and rear garden.

## **Rooms and Dimensions**

**DRAFT DETAILS** 

**ENTRANCE** 

**GUEST WC** 

STUNNING KITCHEN DINER WITH ORANGERY

33'2" x 13'8" (10.13m x 4.17m)

LOUNGE

17'2" x 8'5" (5.25 x 2.58)