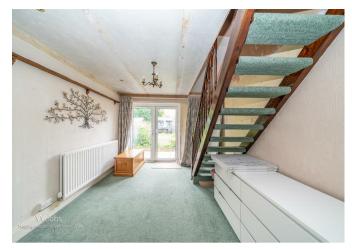

## **Rooms and Dimensions**

**ENTRANCE HALL** 

**KITCHEN** 

8'7" x 8'1" (2.62m x 2.46m)

LOUNGE/DINING ROOM

 $30'9" \max x 10'3" (9.37m \max x 3.12m)$ 

**BEDROOM THREE** 

 $29'6"'36'1"" \times 26'2"'22'11"" \, (9'11" \times 8'7")$ 