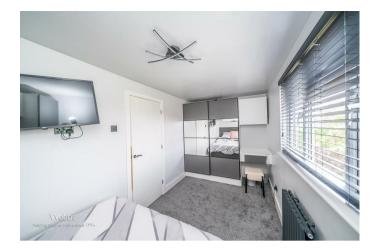

## **Rooms and Dimensions**

**ENTRANCE HALL** 

**KITCHEN** 

8'7" x 8'1" (2.62m x 2.46m)

LOUNGE/DINING ROOM

 $30'9" \max x 10'3" (9.37m \max x 3.12m)$ 

**BEDROOM THREE** 

 $29'6"'36'1"" \times 26'2"'22'11"" \, (9'11" \times 8'7")$ 

**GROUND FLOOR BATHROOM** 

7'5" x 3'5" (2.26m x 1.04m)

LANDING

BEDROOM ONE

**BEDROOM TWO** 

**REFITTED BATHROOM** 

Identification checks - C

GROUND FLOOR 1ST FLOOR