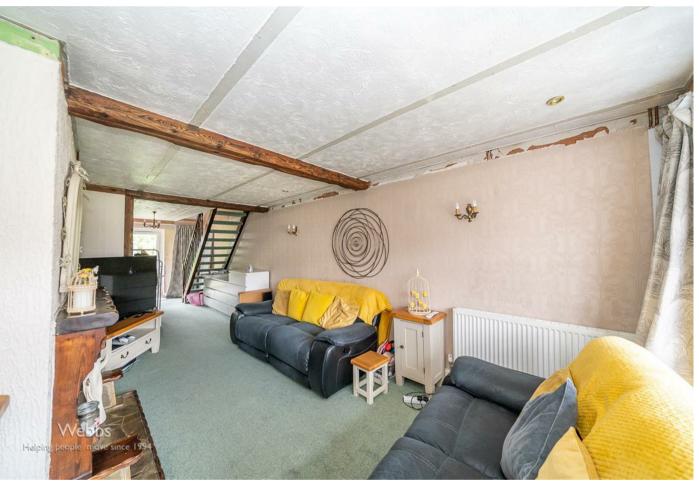

## **Rooms and Dimensions**

**ENTRANCE HALL** 

**KITCHEN** 

8'7" x 8'1" (2.62m x 2.46m)

LOUNGE/DINING ROOM

 $30'9" \max x 10'3" (9.37m \max x 3.12m)$ 

**BEDROOM THREE** 

 $29'6"'36'1"" \times 26'2"'22'11"" \, (9'11" \times 8'7")$ 