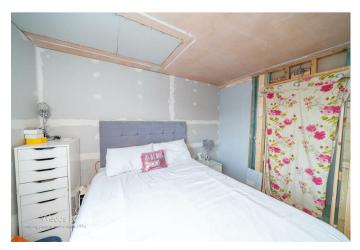

## **Rooms and Dimensions**

**ENTRANCE HALL** 

**KITCHEN** 

8'7" x 8'1" (2.62m x 2.46m)

LOUNGE/DINING ROOM

 $30'9" \max x 10'3" (9.37m \max x 3.12m)$ 

**BEDROOM THREE** 

 $29'6"'36'1"" \times 26'2"'22'11"" \, (9'11" \times 8'7")$ 

**GROUND FLOOR BATHROOM** 

7'5" x 3'5" (2.26m x 1.04m)

LANDING

BEDROOM ONE

**BEDROOM TWO** 

**REFITTED BATHROOM** 

Identification checks - C

GROUND FLOOR 1ST FLOOR