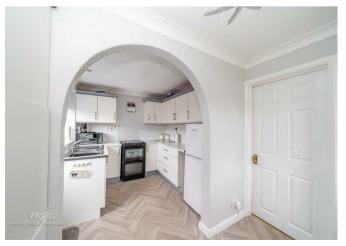

## **Rooms and Dimensions**

**ENTRANCE HALL** 

**KITCHEN** 

8'7" x 8'1" (2.62m x 2.46m)

LOUNGE/DINING ROOM

 $30'9" \max x 10'3" (9.37m \max x 3.12m)$ 

**BEDROOM THREE** 

 $29'6"'36'1"" \times 26'2"'22'11"" \, (9'11" \times 8'7")$ 