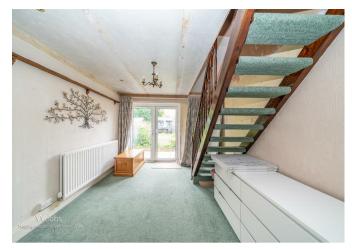

## **Rooms and Dimensions**

**ENTRANCE HALL** 

**KITCHEN** 

8'7" x 8'1" (2.62m x 2.46m)

LOUNGE/DINING ROOM

 $30'9" \max x 10'3" (9.37m \max x 3.12m)$ 

**BEDROOM THREE** 

 $29'6"'36'1"" \times 26'2"'22'11"" \, (9'11" \times 8'7")$ 

**GROUND FLOOR BATHROOM** 

7'5" x 3'5" (2.26m x 1.04m)

LANDING

BEDROOM ONE

**BEDROOM TWO** 

**REFITTED BATHROOM** 

Identification checks - C

GROUND FLOOR 1ST FLOOR