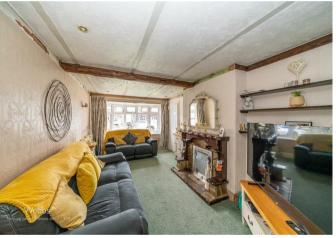

## **Rooms and Dimensions**

**ENTRANCE HALL** 

**KITCHEN** 

8'7" x 8'1" (2.62m x 2.46m)

LOUNGE/DINING ROOM

 $30'9" \max x 10'3" (9.37m \max x 3.12m)$ 

**BEDROOM THREE** 

 $29'6"'36'1"" \times 26'2"'22'11"" \, (9'11" \times 8'7")$ 