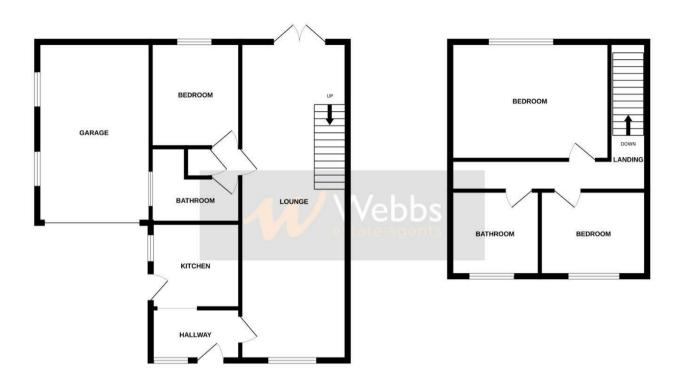

## **Rooms and Dimensions**

**ENTRANCE HALL** 

**KITCHEN** 

8'7" x 8'1" (2.62m x 2.46m)

LOUNGE/DINING ROOM

 $30'9" \max x 10'3" (9.37m \max x 3.12m)$ 

**BEDROOM THREE** 

 $29'6"'36'1"" \times 26'2"'22'11"" \, (9'11" \times 8'7")$ 

**GROUND FLOOR BATHROOM** 

7'5" x 3'5" (2.26m x 1.04m)

LANDING

BEDROOM ONE

**BEDROOM TWO** 

**REFITTED BATHROOM** 

Identification checks - C

GROUND FLOOR 1ST FLOOR

Whits every attempt has been made to ensure the accuracy of the floorplan contained here, measurements of doors, witnows, rooms and any other items are appropriated and not responsibility is taken for any enror, omission or mis-statement. This plan is for illustrative purposes only and should be used as such by any prospective purchaser. The splan is for illustrative purposes only and should be used as such by any prospective purchaser. The splan is for illustrative purpose only and should be used as such by any prospective purchaser. The splan is of illustrative purposes only and should be used as such by any more properties. The splan is of the splan in the splan in the splan is of the splan in the splan is of the splan in the splan in the splan is of the splan in the splan in the splan in the splan is of the splan in the splan in the splan is of the splan in the splan in the splan in the splan is of the splan in the