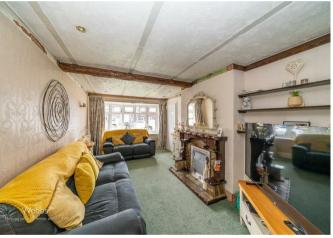

## **Rooms and Dimensions**

**ENTRANCE HALL** 

**KITCHEN** 

8'7" x 8'1" (2.62m x 2.46m)

LOUNGE/DINING ROOM

30'9" max x 10'3" (9.37m max x 3.12m)

**BEDROOM THREE** 

 $29'6"'36'1"" \times 26'2"'22'11"" \, (9'11" \times 8'7")$ 