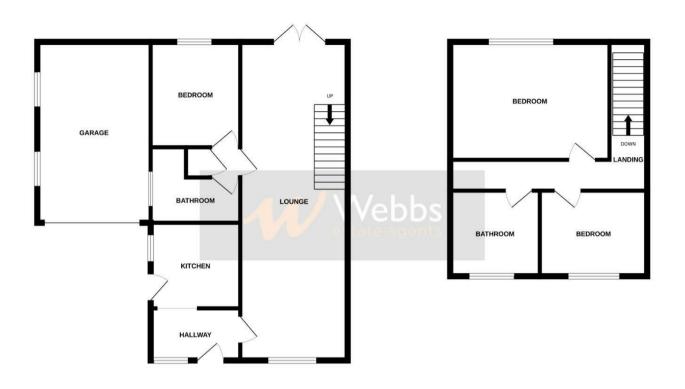

## **Rooms and Dimensions**

**ENTRANCE HALL** 

**KITCHEN** 

8'7" x 8'1" (2.62m x 2.46m)

LOUNGE/DINING ROOM

30'9" max x 10'3" (9.37m max x 3.12m)

**BEDROOM THREE** 

 $29'6"'36'1"" \times 26'2"'22'11"" \, (9'11" \times 8'7")$ 

**GROUND FLOOR BATHROOM** 

7'5" x 3'5" (2.26m x 1.04m)

LANDING

BEDROOM ONE

**BEDROOM TWO** 

REFITTED BATHROOM

GROUND FLOOR 1ST FLOOR

Whits every attempt has been made to ensure the accuracy of the floorplan contained here, measurements of doors, witnows, rooms and any other items are appropriated and not responsibility is taken for any enror, omission or mis-statement. This plan is for illustrative purposes only and should be used as such by any prospective purchaser. The splan is for illustrative purposes only and should be used as such by any prospective purchaser. The splan is for illustrative purpose only and should be used as such by any prospective purchaser. The splan is of illustrative purposes only and should be used as such by any consistency can be given.