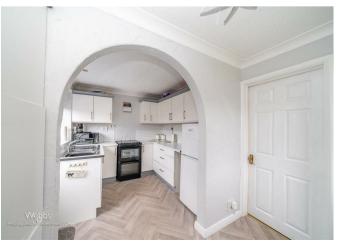

## **Rooms and Dimensions**

**ENTRANCE HALL** 

**KITCHEN** 

8'7" x 8'1" (2.62m x 2.46m)

LOUNGE/DINING ROOM

30'9" max x 10'3" (9.37m max x 3.12m)

**BEDROOM THREE** 

 $29'6"'36'1"" \times 26'2"'22'11"" \, (9'11" \times 8'7")$ 