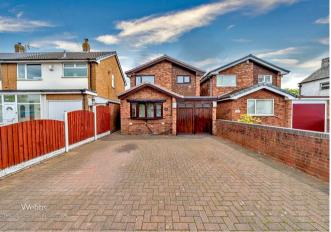

On the first floor, there are three bedrooms and a shower room, externally the property has a landscaped rear garden with mature raised beds, having a summer house with electric, internet and sky access, gated access to the cobbled front driveway and a garage.

## **Key Features**

- DETACHED HOME
- LANDSCAPED REAR GARDEN
- GOOD SCHOOL CATCHMENTS
- LARGE BREAKFAST KITCHEN
- GARDEN BAR

- THREE BEDROOMS
- CLOSE TO TRAIN STATION
- TWO GENEROUS RECEPTION ROOMS
- AMPLE OFF ROAD PARKING
- VIEWING ADVISED