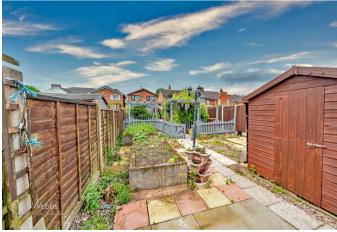

On the first floor, there are three bedrooms and a shower room, externally the property has a landscaped rear garden with mature raised beds, having a summer house with electric, internet and sky access, gated access to the cobbled front driveway and a garage.

## **Key Features**

- DETACHED HOME
- LANDSCAPED REAR GARDEN
- GOOD SCHOOL CATCHMENTS
- LARGE BREAKFAST KITCHEN
- GARDEN BAR

- THREE BEDROOMS
- CLOSE TO TRAIN STATION
- TWO GENEROUS RECEPTION ROOMS
- AMPLE OFF ROAD PARKING
- VIEWING ADVISED

**BEDROOM THREE** 

8'7" x 8'4" (2.619m x 2.565m)

SHOWER ROOM

8'5" x 5'3" (2.588m x 1.609m)

LANDSCAPED REAR GARDEN

**GARAGE** 

16'4" x 7'10" (4.991m x 2.389m)

GROUND FLOOR 1ST FLOOR