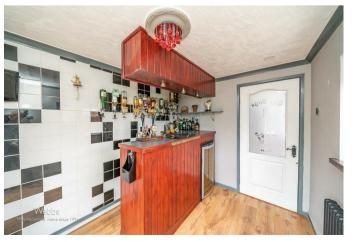

Webbs Estate Agents are pleased to offer for sale a spacious detached home offering easy access to local shops, amenities, train station and school catchments.

In brief consisting of an entrance hallway, guest WC, a large lounge with an opening to the dining area which has double doors to the patio seating area and an internal door to the bar, a spacious modern breakfast kitchen with integrated dishwasher and washing machine, also having space for a range style cooker and American fridge freezer.

## **Key Features**

- DETACHED HOME
- LANDSCAPED REAR GARDEN
- GOOD SCHOOL CATCHMENTS
- LARGE BREAKFAST KITCHEN
- GARDEN BAR

- THREE BEDROOMS
- CLOSE TO TRAIN STATION
- TWO GENEROUS RECEPTION ROOMS
- AMPLE OFF ROAD PARKING
- VIEWING ADVISED

9'5" x 7'5" (2.874m x 2.274m)

**BAR** 

9'6" x 7'5" (2.902m x 2.262m)

LANDING

**BEDROOM ONE** 

12'10" x 8'8" (3.936m x 2.647m)

**BEDROOM TWO** 

9'11" x 8'5" (3.048m x 2.566m)