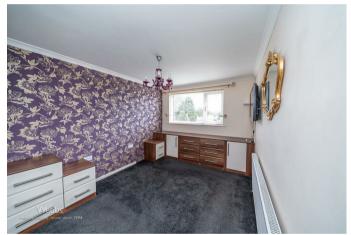

On the first floor, there are three bedrooms and a shower room, externally the property has a landscaped rear garden with mature raised beds, having a summer house with electric, internet and sky access, gated access to the cobbled front driveway and a garage.

9'5" x 7'5" (2.874m x 2.274m)

**BAR** 

9'6" x 7'5" (2.902m x 2.262m)

LANDING

**BEDROOM ONE** 

12'10" x 8'8" (3.936m x 2.647m)

**BEDROOM TWO** 

9'11" x 8'5" (3.048m x 2.566m)