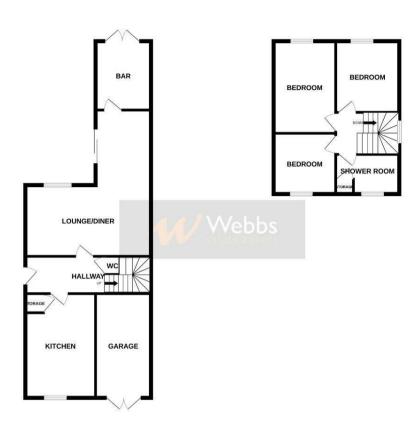

## **Rooms and Dimensions**

**ENTRANCE HALLWAY** 

**GUEST WC** 

**BREAKFAST KITCHEN** 

14'8" x 9'9" (4.491m x 2.992m)

LARGE LOUNGE

17'10" x 9'11" (5.445m x 3.027m)

**DINING AREA** 

9'5" x 7'5" (2.874m x 2.274m)

**BAR** 

9'6" x 7'5" (2.902m x 2.262m)

LANDING

**BEDROOM ONE** 

12'10" x 8'8" (3.936m x 2.647m)

**BEDROOM TWO** 

9'11" x 8'5" (3.048m x 2.566m)

**BEDROOM THREE** 

8'7" x 8'4" (2.619m x 2.565m)

SHOWER ROOM

8'5" x 5'3" (2.588m x 1.609m)

LANDSCAPED REAR GARDEN

**GARAGE** 

16'4" x 7'10" (4.991m x 2.389m)

GROUND FLOOR 1ST FLOOR

Whilst every attempt has been made to ensure the accuracy of the floorplan contained here, measurements of doors, windows, cours and any offers them are approximate, and no responsibility is laken to any circle, excision on the statement. The plan is for illustrable purposes only and cheated he used as such by any prospective parthaser. The services, systems and appliances above have not oben tested and no guarantee and the plan of th