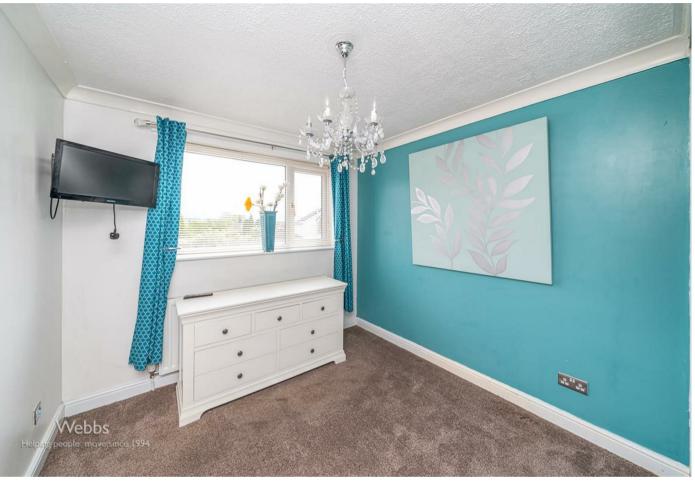

On the first floor, there are three bedrooms and a shower room, externally the property has a landscaped rear garden with mature raised beds, having a summer house with electric, internet and sky access, gated access to the cobbled front driveway and a garage.

**BEDROOM THREE** 

8'7" x 8'4" (2.619m x 2.565m)

SHOWER ROOM

8'5" x 5'3" (2.588m x 1.609m)

LANDSCAPED REAR GARDEN

**GARAGE** 

16'4" x 7'10" (4.991m x 2.389m)

GROUND FLOOR 1ST FLOOR