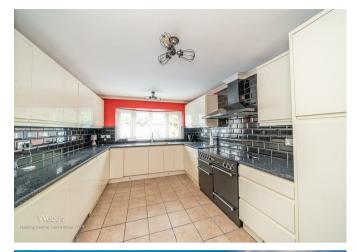

Webbs Estate Agents are pleased to offer for sale a spacious detached home offering easy access to local shops, amenities, train station and school catchments.

In brief consisting of an entrance hallway, guest WC, a large lounge with an opening to the dining area which has double doors to the patio seating area and an internal door to the bar, a spacious modern breakfast kitchen with integrated dishwasher and washing machine, also having space for a range style cooker and American fridge freezer.

## **Rooms and Dimensions**

**ENTRANCE HALLWAY** 

**GUEST WC** 

**BREAKFAST KITCHEN** 

14'8" x 9'9" (4.491m x 2.992m)

LARGE LOUNGE

17'10" x 9'11" (5.445m x 3.027m)

**DINING AREA** 