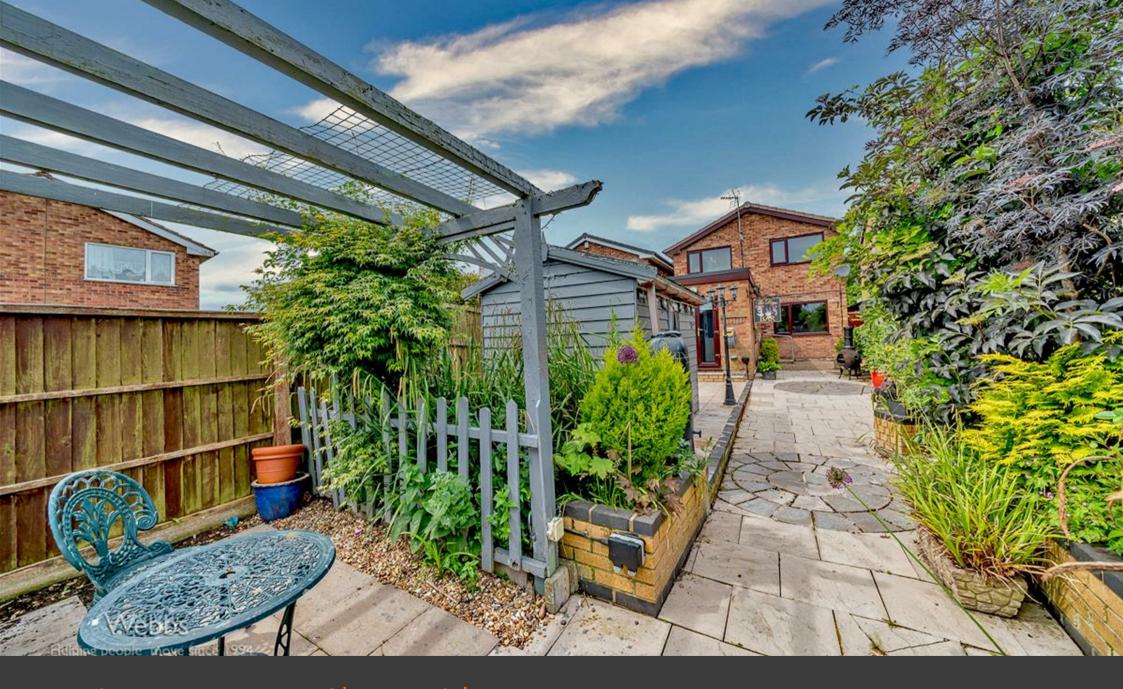

Webbs Estate Agents are pleased to offer for sale a spacious detached home offering easy access to local shops, amenities, train station and school catchments.

In brief consisting of an entrance hallway, guest WC, a large lounge with an opening to the dining area which has double doors to the patio seating area and an internal door to the bar, a spacious modern breakfast kitchen with integrated dishwasher and washing machine, also having space for a range style cooker and American fridge freezer.

On the first floor, there are three bedrooms and a shower room, externally the property has a landscaped rear garden with mature raised beds, having a summer house with electric, internet and sky access, gated access to the cobbled front driveway and a garage.

## **Key Features**

- DETACHED HOME
- LANDSCAPED REAR GARDEN
- GOOD SCHOOL CATCHMENTS
- LARGE BREAKFAST KITCHEN
- GARDEN BAR

- THREE BEDROOMS
- CLOSE TO TRAIN STATION
- TWO GENEROUS RECEPTION ROOMS
- AMPLE OFF ROAD PARKING
- VIEWING ADVISED