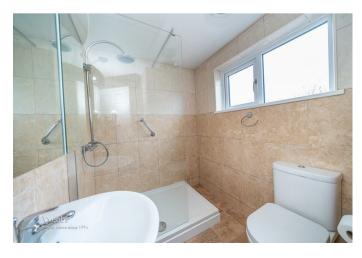

On the first floor, there are three bedrooms and a shower room, externally the property has a landscaped rear garden with mature raised beds, having a summer house with electric, internet and sky access, gated access to the cobbled front driveway and a garage.

**BEDROOM THREE** 

8'7" x 8'4" (2.619m x 2.565m)

SHOWER ROOM

8'5" x 5'3" (2.588m x 1.609m)

LANDSCAPED REAR GARDEN

**GARAGE** 

16'4" x 7'10" (4.991m x 2.389m)

GROUND FLOOR 1ST FLOOR