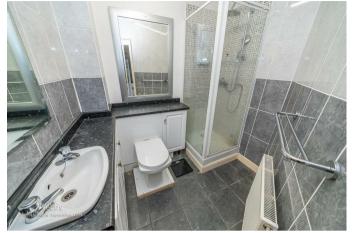

SHOWER ROOM

8'2" x 6'10" (2.49m x 2.09m)

LANDING

BEDROOM ONE

13'5" x 9'9" (4.11m x 2.98m)

DRESSING ROOM

ENSUITE

9'5" x 6'2" (2.88m x 1.89m)