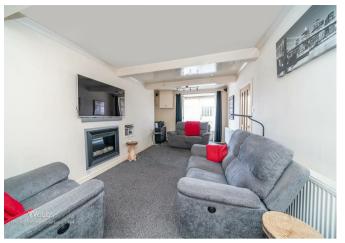

## **Rooms and Dimensions**

**ENTRANCE HALLWAY** 

LOUNGE DINER

25'6" x 14'7" (7.77m x 4.45m)

**KITCHEN** 

14'2"x 10'7" (4.32mx 3.25m)

UTILITY ROOM

9'2" x 7'3" (2.80m x 2.23m)