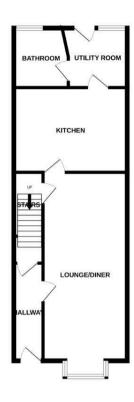

## **Rooms and Dimensions**

**ENTRANCE HALLWAY** 

LOUNGE DINER

25'6" x 14'7" (7.77m x 4.45m)

**KITCHEN** 

14'2"x 10'7" (4.32mx 3.25m)

UTILITY ROOM

9'2" x 7'3" (2.80m x 2.23m)

SHOWER ROOM

8'2" x 6'10" (2.49m x 2.09m)

LANDING

BEDROOM ONE

13'5" x 9'9" (4.11m x 2.98m)

DRESSING ROOM

ENSUITE

9'5" x 6'2" (2.88m x 1.89m)

**GARDEN ROOM TWO** 11'6" x 11'6" (3.53m x 3.53m)

REAR GARDEN

PRIVATE DRIVEWAY

GROUND FLOOR 1ST FLOOR 2ND FLOOR

Whist every attempt has been made to ensure the accuracy of the floorplan contained here, measurements of doors, windows, norms and any other items are approximate and no responsibility is taken for any error, prospective pruchaser. The services, systems and applicances shown have no been tested and no guarantee as to their operability or efficiency can be given.