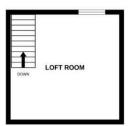

BEDROOM TWO

13'8" x 10'4" (4.19m x 3.16m)

BEDROOM THREE

9'4" x 8'3" (2.85m x 2.53)

FAMILY BATHROOM

10'0" x 7'0" (3.06m x 2.15m)

ATTIC BEDROOM

13'10" x 10'2" (4.23m x 3.11m)

**GARDEN ROOM TWO** 11'6" x 11'6" (3.53m x 3.53m)

REAR GARDEN

PRIVATE DRIVEWAY

GROUND FLOOR 1ST FLOOR 2ND FLOOR

Whist every attempt has been made to ensure the accuracy of the floorplan contained here, measurements of doors, windows, norms and any other items are approximate and no responsibility is taken for any error, prospective pruchaser. The services, systems and applicances shown have no been tested and no guarantee as to their operability or efficiency can be given.