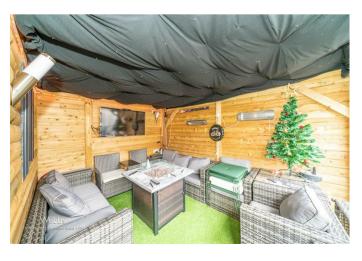

## **Key Features**

- SPACIOUS SEMI DETACHED HOME
- BATHROOM, ENSUITE & SHOWER ROOM
- DOUBLE CAR PORT & DRIVEWAY
- GARDEN ROOM & BAR
- OUTSTANDING POTENTIAL

- FOUR BEDROOMS & DRESSING ROOM
- LOUNGE DINER, KITCHEN & UTILITY
- DOUBLE GARAGE WITH STUDIO / OFFICE ABOVE
- NO CHAIN
- VIEWING ADVISED

**GARDEN ROOM TWO** 11'6" x 11'6" (3.53m x 3.53m)

REAR GARDEN

PRIVATE DRIVEWAY

GROUND FLOOR 1ST FLOOR 2ND FLOOR

Whist every attempt has been made to ensure the accuracy of the floorplan contained here, measurements of doors, windows, norms and any other items are approximate and no responsibility is taken for any error, prospective pruchaser. The services, systems and applicances shown have no been tested and no guarantee as to their operability or efficiency can be given.