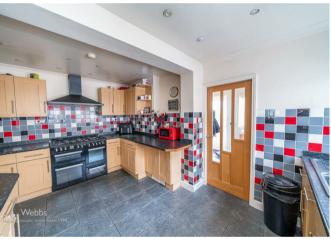

## **Rooms and Dimensions**

**ENTRANCE HALLWAY** 

LOUNGE DINER

25'6" x 14'7" (7.77m x 4.45m)

**KITCHEN** 

14'2"x 10'7" (4.32mx 3.25m)

UTILITY ROOM

9'2" x 7'3" (2.80m x 2.23m)