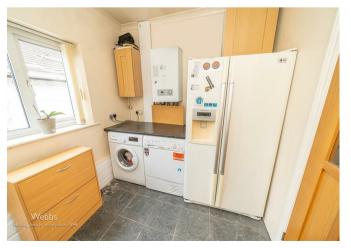

## **Rooms and Dimensions**

**ENTRANCE HALLWAY** 

LOUNGE DINER

25'6" x 14'7" (7.77m x 4.45m)

**KITCHEN** 

14'2"x 10'7" (4.32mx 3.25m)

UTILITY ROOM

9'2" x 7'3" (2.80m x 2.23m)