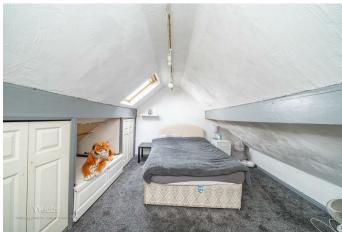

BEDROOM TWO

13'8" x 10'4" (4.19m x 3.16m)

BEDROOM THREE

9'4" x 8'3" (2.85m x 2.53)

FAMILY BATHROOM

10'0" x 7'0" (3.06m x 2.15m)

ATTIC BEDROOM

13'10" x 10'2" (4.23m x 3.11m)