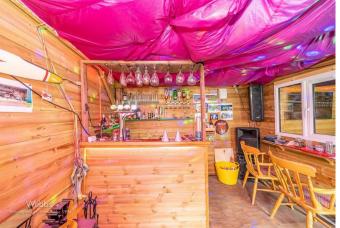

## **Key Features**

- SPACIOUS SEMI DETACHED HOME
- BATHROOM, ENSUITE & SHOWER ROOM
- DOUBLE CAR PORT & DRIVEWAY
- GARDEN ROOM & BAR
- OUTSTANDING POTENTIAL

- FOUR BEDROOMS & DRESSING ROOM
- LOUNGE DINER, KITCHEN & UTILITY
- DOUBLE GARAGE WITH STUDIO / OFFICE ABOVE
- NO CHAIN
- VIEWING ADVISED

**CAR PORT** 

28'7" x 9'8" (8.73m x 2.96m)

DOUBLE GARAGE

19'7" x 17'3" (5.99m x 5.26m)

OFFICE / STUDIO

16'11" x 9'8" (5.18m x 2.96m)

**GARDEN ROOM ONE** 

12'1" x 10'5" (3.70m x 3.18m)