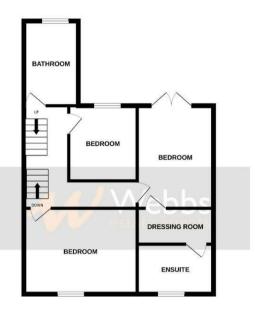

SHOWER ROOM

8'2" x 6'10" (2.49m x 2.09m)

LANDING

BEDROOM ONE

13'5" x 9'9" (4.11m x 2.98m)

DRESSING ROOM

ENSUITE

9'5" x 6'2" (2.88m x 1.89m)

BEDROOM TWO

13'8" x 10'4" (4.19m x 3.16m)

BEDROOM THREE

9'4" x 8'3" (2.85m x 2.53)

FAMILY BATHROOM

10'0" x 7'0" (3.06m x 2.15m)

ATTIC BEDROOM

13'10" x 10'2" (4.23m x 3.11m)