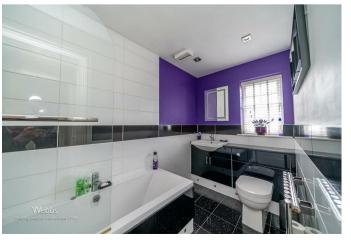

**Guest WC** 

First floor landing

Bedroom one

11'2" x 10'4" (3.41m x 3.17m)

En suite

Bedroom two

11'8" x 8'8" (3.58m x 2.66m)

Bedroom three