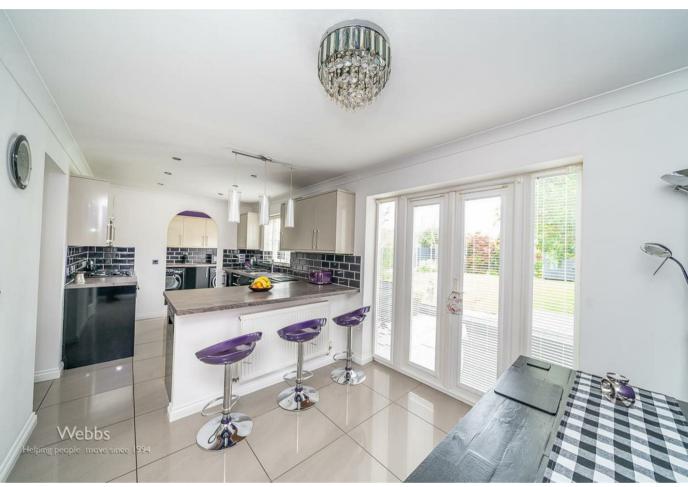

## **Rooms and Dimensions**

**Entrance hall** 

Living room

15'3" plus bay x 10'4" (4.65m plus bay x 3.15m)

Open plan Kitchen dining room

20'6" x 8'10" (6.25m x 2.70m)

**Utility room** 

5'8" x 5'1" (1.74m x 1.56m)