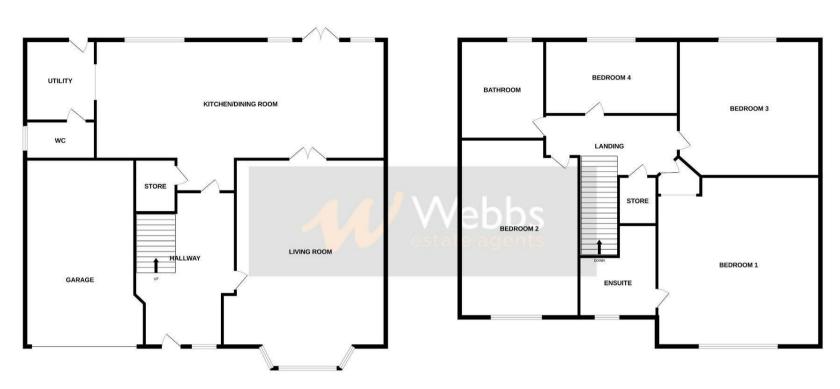

## **Rooms and Dimensions**

**Entrance hall** 

Living room

15'3" plus bay x 10'4" (4.65m plus bay x 3.15m)

Open plan Kitchen dining room

20'6" x 8'10" (6.25m x 2.70m)

**Utility room** 

5'8" x 5'1" (1.74m x 1.56m)

**Guest WC** 

First floor landing

Bedroom one

11'2" x 10'4" (3.41m x 3.17m)

En suite

Bedroom two

11'8" x 8'8" (3.58m x 2.66m)

Bedroom three

11'0" x 10'2" (3.37m x 3.10m)

Bedroom four

9'11" x 6'10" (3.03m x 2.09m)

Family bathroom

9'10" x 5'2" (3.02m x 1.58m)

Front driveway

Garage

Private rear garden

Identification checks - C

GROUND FLOOR 1ST FLOOR

Whilst every attempt has been made to ensure the accuracy of the floorplan contained here, measurements of doors, windows, rooms and any other items are approximate and no responsibility is taken for any error, omission or mis-statement. This plan is for illustrative purposes only and should be used as such by any prospective purchaser. The services, systems and appliances shown have not been tested and no guarantee as to their operability or efficiency can be given.