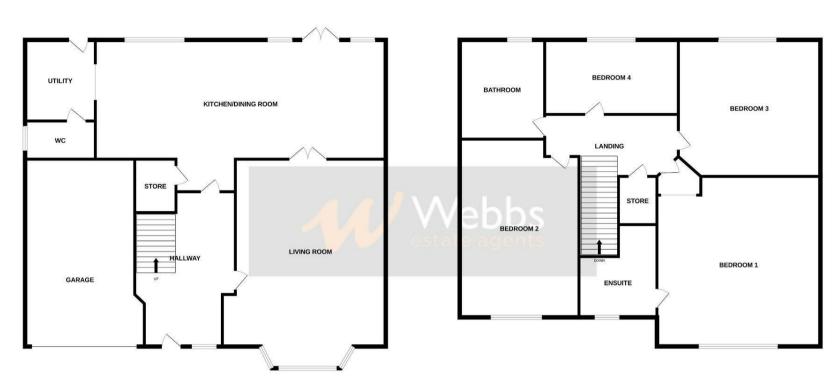

## **Rooms and Dimensions**

**Entrance hall** 

Living room

15'3" plus bay x 10'4" (4.65m plus bay x 3.15m)

Open plan Kitchen dining room

20'6" x 8'10" (6.25m x 2.70m)

**Utility room** 

5'8" x 5'1" (1.74m x 1.56m)

**Guest WC** 

First floor landing

Bedroom one

11'2" x 10'4" (3.41m x 3.17m)

En suite

**Bedroom two** 

11'8" x 8'8" (3.58m x 2.66m)

Bedroom three

11'0" x 10'2" (3.37m x 3.10m)

**Bedroom four** 

9'11" x 6'10" (3.03m x 2.09m)

Family bathroom

9'10" x 5'2" (3.02m x 1.58m)

Front driveway

Garage

Private rear garden

GROUND FLOOR 1ST FLOOR

Whilst every attempt has been made to ensure the accuracy of the floorplan contained here, measurements of doors, windows, rooms and any other items are approximate and no responsibility is taken for any error, omission or mis-statement. This plan is for illustrative purposes only and should be used as such by any prospective purchaser. The services, systems and appliances shown have not been tested and no guarantee as to their operability or efficiency can be given.