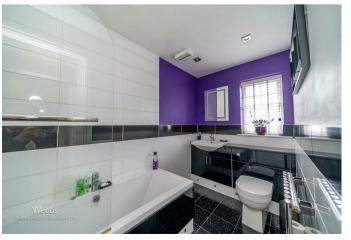

**Guest WC** 

First floor landing

Bedroom one

11'2" x 10'4" (3.41m x 3.17m)

En suite

**Bedroom two** 

11'8" x 8'8" (3.58m x 2.66m)

Bedroom three