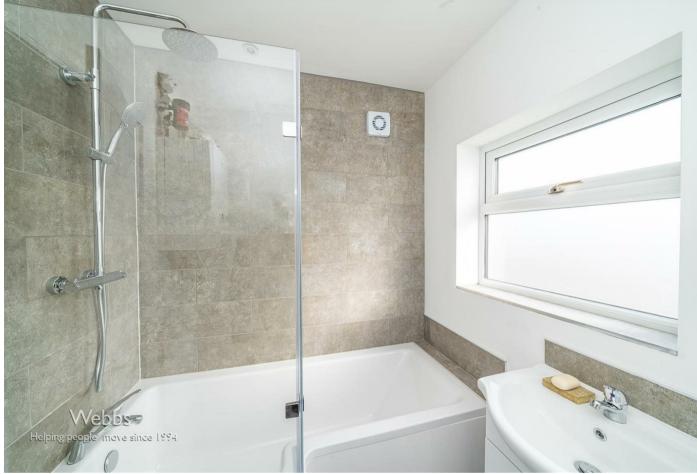

In summary, the property features two spacious reception rooms, a modern kitchen, as well as a ground floor bathroom complete with a luxurious P-shaped bath and shower.

Upstairs, you'll find three generously sized bedrooms awaiting you. Outside, the property offers a large enclosed rear garden, perfect for outdoor enjoyment.

## **Rooms and Dimensions**

**PROPERTY DETAILS:** 

LOUNGE 13'5" x 11'10" (4.103 x 3.632)

DINING ROOM 13'7" x 13'5" (4.156 x 4.103)

**MODERN REFITTED KITCHEN** 8'11" x 6'9" (2.723 x 2.076)

MODERN GROUND FLOOR BATHROOM 7'3" x 5'10" (2.216 x 1.779)