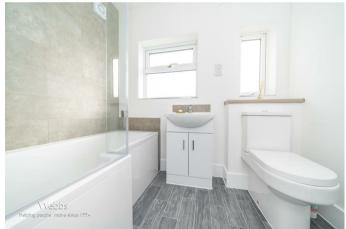

In summary, the property features two spacious reception rooms, a modern kitchen, as well as a ground floor bathroom complete with a luxurious P-shaped bath and shower.

Upstairs, you'll find three generously sized bedrooms awaiting you. Outside, the property offers a large enclosed rear garden, perfect for outdoor enjoyment.

## **Rooms and Dimensions**

**PROPERTY DETAILS:** 

LOUNGE 13'5" x 11'10" (4.103 x 3.632)

DINING ROOM 13'7" x 13'5" (4.156 x 4.103)

**MODERN REFITTED KITCHEN** 8'11" x 6'9" (2.723 x 2.076)

MODERN GROUND FLOOR BATHROOM 7'3" x 5'10" (2.216 x 1.779)