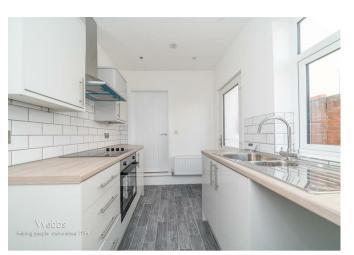

In summary, the property features two spacious reception rooms, a modern kitchen, as well as a ground floor bathroom complete with a luxurious P-shaped bath and shower.

Upstairs, you'll find three generously sized bedrooms awaiting you. Outside, the property offers a large enclosed rear garden, perfect for outdoor enjoyment.

## **Rooms and Dimensions**

**PROPERTY DETAILS:** 

LOUNGE 13'5" x 11'10" (4.103 x 3.632)

DINING ROOM 13'7" x 13'5" (4.156 x 4.103)

**MODERN REFITTED KITCHEN** 8'11" x 6'9" (2.723 x 2.076)

MODERN GROUND FLOOR BATHROOM 7'3" x 5'10" (2.216 x 1.779)