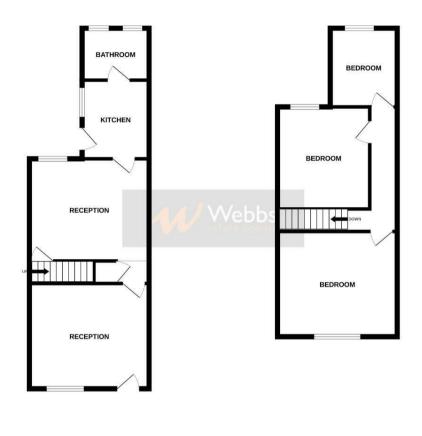

## **Rooms and Dimensions**

**PROPERTY DETAILS:** 

LOUNGE 13'5" x 11'10" (4.103 x 3.632)

DINING ROOM 13'7" x 13'5" (4.156 x 4.103)

**MODERN REFITTED KITCHEN** 8'11" x 6'9" (2.723 x 2.076)

MODERN GROUND FLOOR BATHROOM 7'3" x 5'10" (2.216 x 1.779)

- Large rear garden
- Modern kitchen
- Two large reception rooms
- Viewing advised

BEDROOM 1 13'7" x 11'9" (4.146 x 3.603)

**BEDROOM 2** 12'1" x 10'6" (3.684 x 3.213)

**BEDROOM 3** 8'9" x 7'0" (2.669 x 2.136)

## LARGE ENCLOSED REAR GARDEN

**Please Note** 

Three Bedrooms

GROUND FLOOR

1ST FLOOR

White very strengt has been made to ensure the accuracy of the flooplan contained here, measurement of closes, vindoxes, constained any other lemits are approximate and no responsibility to labore entrastant or mis-statement. This plan is for fluctuative parposes only and should be used as such by a prospective purchase. The services, systems and applicates shour have not been totated and no guara. side to their operability or efficiency can be given.

uide and purchasers must satisfy themselves by personal inspection.