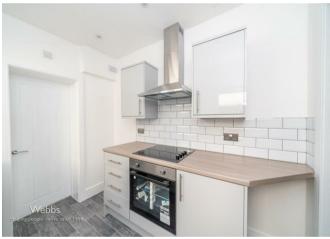

In summary, the property features two spacious reception rooms, a modern kitchen, as well as a ground floor bathroom complete with a luxurious P-shaped bath and shower.

Upstairs, you'll find three generously sized bedrooms awaiting you. Outside, the property offers a large enclosed rear garden, perfect for outdoor enjoyment.

## **Rooms and Dimensions**

**PROPERTY DETAILS:** 

LOUNGE 13'5" x 11'10" (4.103 x 3.632)

DINING ROOM 13'7" x 13'5" (4.156 x 4.103)

**MODERN REFITTED KITCHEN** 8'11" x 6'9" (2.723 x 2.076)

MODERN GROUND FLOOR BATHROOM 7'3" x 5'10" (2.216 x 1.779)