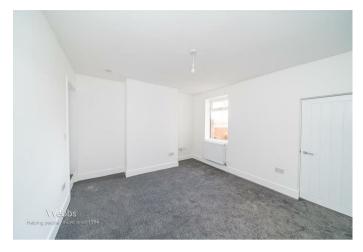

In summary, the property features two spacious reception rooms, a modern kitchen, as well as a ground floor bathroom complete with a luxurious P-shaped bath and shower.

Upstairs, you'll find three generously sized bedrooms awaiting you. Outside, the property offers a large enclosed rear garden, perfect for outdoor enjoyment.

## **Rooms and Dimensions**

**PROPERTY DETAILS:** 

LOUNGE 13'5" x 11'10" (4.103 x 3.632)

DINING ROOM 13'7" x 13'5" (4.156 x 4.103)

**MODERN REFITTED KITCHEN** 8'11" x 6'9" (2.723 x 2.076)

MODERN GROUND FLOOR BATHROOM 7'3" x 5'10" (2.216 x 1.779)