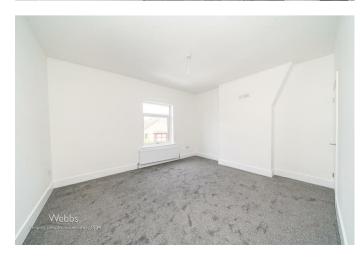

In summary, the property features two spacious reception rooms, a modern kitchen, as well as a ground floor bathroom complete with a luxurious P-shaped bath and shower.

Upstairs, you'll find three generously sized bedrooms awaiting you. Outside, the property offers a large enclosed rear garden, perfect for outdoor enjoyment.

## **Rooms and Dimensions**

**PROPERTY DETAILS:** 

LOUNGE 13'5" x 11'10" (4.103 x 3.632)

DINING ROOM 13'7" x 13'5" (4.156 x 4.103)

**MODERN REFITTED KITCHEN** 8'11" x 6'9" (2.723 x 2.076)

MODERN GROUND FLOOR BATHROOM 7'3" x 5'10" (2.216 x 1.779)