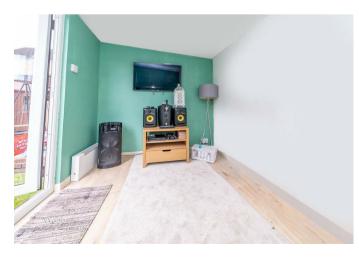

#### **RECEPTION HALL**

LOUNGE/DINER 16'5" x 11'4" (5.00m x 3.45m)

**MODERN FITTED KITCHEN** 9'6" x 7'8" (2.90m x 2.34m)