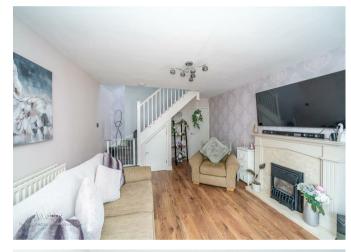

In brief consisting of entrance hallway, a modern well-equipped kitchen, a spacious lounge diner with patio doors to the enclosed rear garden, to the first floor there are two generous bedrooms and bathroom, externally the property has off-road parking and gated access to the rear garden, EARLY VIEWING WILL BE ESSENTIAL

#### **RECEPTION HALL**

LOUNGE/DINER 16'5" x 11'4" (5.00m x 3.45m)

**MODERN FITTED KITCHEN** 9'6" x 7'8" (2.90m x 2.34m)