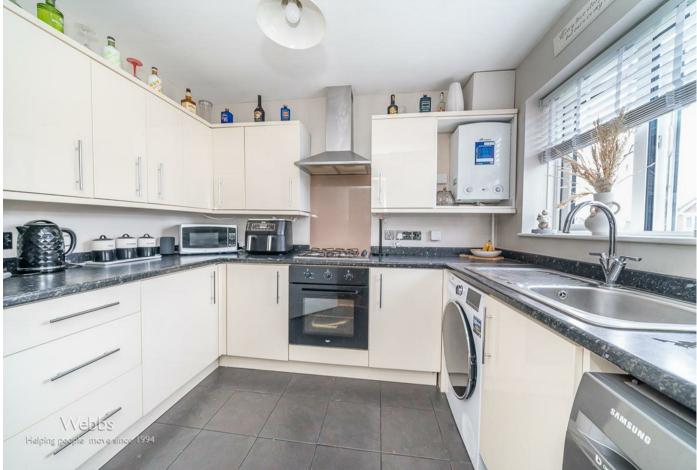

# **Key Features**

- MODERN SEMI DETACHED
- MODERN FITTED KITCHEN
- BATHROOM
- ENCLOSED REAR GARDEN
- EXCELLENT TRANSPORT LINKS

#### **RECEPTION HALL**

LOUNGE/DINER 16'5" x 11'4" (5.00m x 3.45m)

**MODERN FITTED KITCHEN** 9'6" x 7'8" (2.90m x 2.34m)