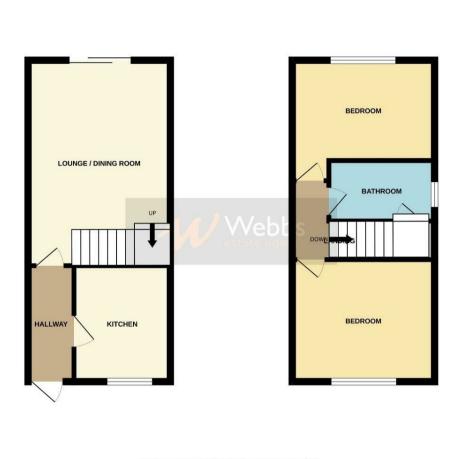

## **Rooms and Dimensions**

#### **RECEPTION HALL**

LOUNGE/DINER 16'5" x 11'4" (5.00m x 3.45m)

**MODERN FITTED KITCHEN** 9'6" x 7'8" (2.90m x 2.34m)

#### LANDING

BEDROOM ONE 36'1"'19'8"" x 29'6"'13'1"" (11'6" x 9'4")

**BEDROOM TWO** 11'6" x 9'1" (3.51m x 2.77m)

- LOUNGE/DINER
- 2 BEDROOMS
- SIDE DRIVEWAY
- CLOSE TO CANNOCK CHASE
- VIEWING RECOMMENDED

### BATHROOM

Vebbs

1ST FLOOR

Webbs Estate Agents - endeavour to maintain accurate depictions of properties in Virtual Tours, Floor Plans and descriptions, however, these are intended only as a guide and purchasers must satisfy themselves by personal inspection.

GROUND FLOOR

153 Avon Road, Cannock, WS11 1LF Tel: 01543 468846 | Email: sales@webbsestateagents.co.uk | www.webbestateagents.co.uk