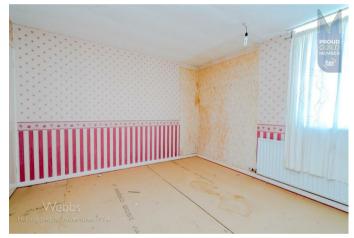

### **Bedroom One**

11'2" x 10'10" (3.41m x 3.32m)

**Bedroom Two** 

10'11" x 9'1" (3.33m x 2.77m)

### **Bedroom Three**

8'0" x 6'1" (2.45m x 1.86m)

- Externally -

**Front Garden** 

**Driveway** 

Rear garden

**Material Information WB** 

Identification checks - C