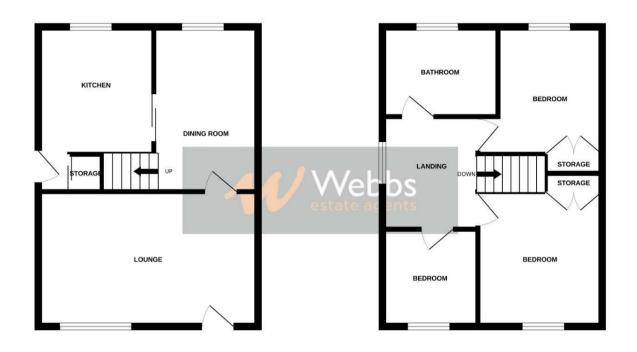

## **Rooms and Dimensions**

- Ground Floor -

Porch

## Lounge

17'4" x 11'2" (5.30m x 3.41m)

## **Dining Room**

9'7" x 12'5" (2.93m x 3.79m)

### Kitchen

8'11" x 7'2" (2.72m x 2.20m)

- First Floor -

Landing

### **Bedroom One**

11'2" x 10'10" (3.41m x 3.32m)

**Bedroom Two** 

10'11" x 9'1" (3.33m x 2.77m)

### **Bedroom Three**

8'0" x 6'1" (2.45m x 1.86m)

- Externally -

**Front Garden** 

**Driveway** 

Rear garden

**Material Information WB** 

Identification checks - C

GROUND FLOOR 1ST FLOOR

Whilst every attempt has been made to ensure the accuracy of the floorplan contained here, measurements of doors, windows, rooms and any other items are approximate and no responsibility is taken for any error, prospective purchaser. The services, systems and appliances shown have not been tested and no guarantee as to their operability or efficiency can be given.