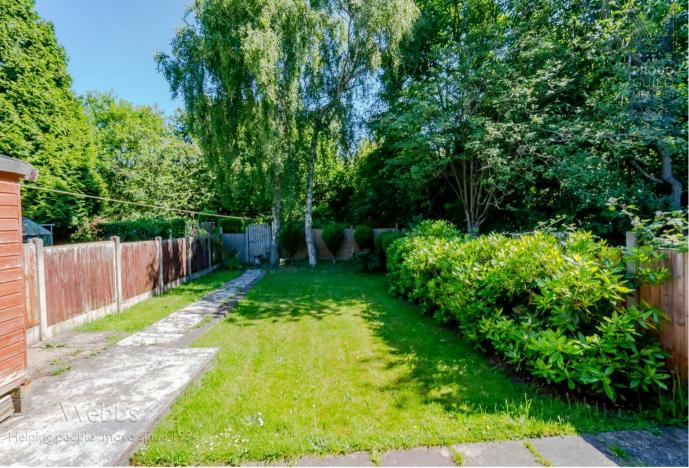

Internally this property features a porch, lounge, dining room and kitchen on the ground floor. Upstairs boasts THREE bedrooms and family bathroom. Externally there is a driveway and garden to the front and a well sized garden to the rear which is mainly laid to lawn.

### **Bedroom Three**

8'0" x 6'1" (2.45m x 1.86m)

- Externally -

**Front Garden** 

**Driveway** 

Rear garden

**Material Information WB** 

Identification checks - C