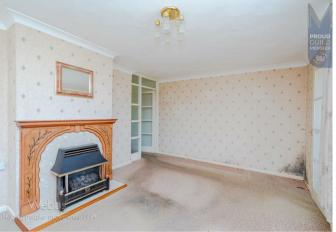

Internally this property features a porch, lounge, dining room and kitchen on the ground floor. Upstairs boasts THREE bedrooms and family bathroom. Externally there is a driveway and garden to the front and a well sized garden to the rear which is mainly laid to lawn.

## **Dining Room**

9'7" x 12'5" (2.93m x 3.79m)