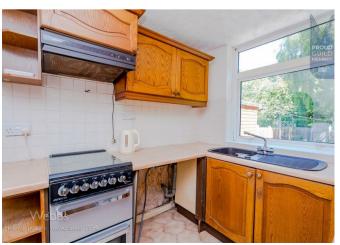

Internally this property features a porch, lounge, dining room and kitchen on the ground floor. Upstairs boasts THREE bedrooms and family bathroom. Externally there is a driveway and garden to the front and a well sized garden to the rear which is mainly laid to lawn.

### Kitchen

8'11" x 7'2" (2.72m x 2.20m)

- First Floor -

Landing