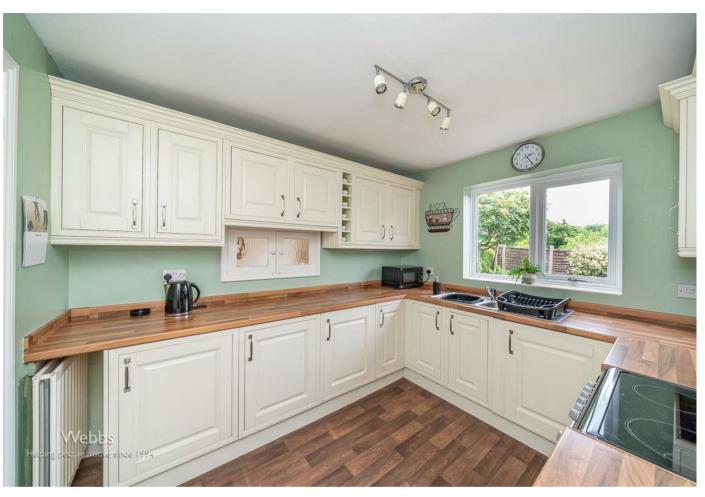

In Brief this home offers: entrance hall with guest WC, an inviting lounge with bow window and stairs to the first floor, separate dining room and fitted kitchen.

On the first floor there are four bedrooms and family bathroom all accessed of the landing.

## **Rooms and Dimensions**

Driveway

**Entrance Hall** 

Guest WC

Lounge 18'0" x 15'8" (5.488 x 4.790)

**Dining Room** 8'11" x 10'9" (2.732 x 3.292)

Kitchen 8'9" x 10'9" (2.675 x 3.292)

Landing