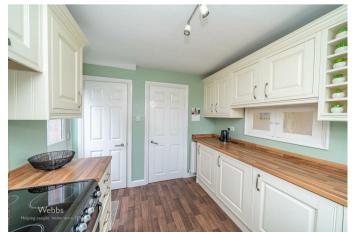

In Brief this home offers: entrance hall with guest WC, an inviting lounge with bow window and stairs to the first floor, separate dining room and fitted kitchen.

On the first floor there are four bedrooms and family bathroom all accessed of the landing.

## **Rooms and Dimensions**

Driveway

**Entrance Hall** 

Guest WC

Lounge 18'0" x 15'8" (5.488 x 4.790)

**Dining Room** 8'11" x 10'9" (2.732 x 3.292)

Kitchen 8'9" x 10'9" (2.675 x 3.292)

Landing