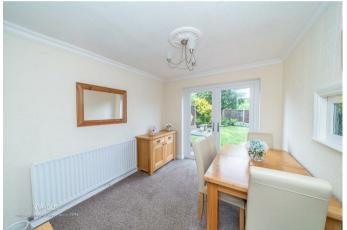

In Brief this home offers: entrance hall with guest WC, an inviting lounge with bow window and stairs to the first floor, separate dining room and fitted kitchen.

On the first floor there are four bedrooms and family bathroom all accessed of the landing.

## **Rooms and Dimensions**

Driveway

**Entrance Hall** 

Guest WC

Lounge 18'0" x 15'8" (5.488 x 4.790)

**Dining Room** 8'11" x 10'9" (2.732 x 3.292)

Kitchen 8'9" x 10'9" (2.675 x 3.292)

Landing