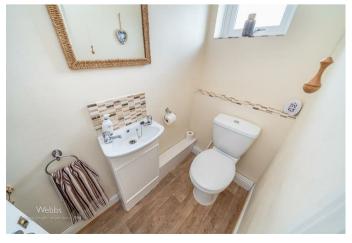

In Brief this home offers: entrance hall with guest WC, an inviting lounge with bow window and stairs to the first floor, separate dining room and fitted kitchen.

On the first floor there are four bedrooms and family bathroom all accessed of the landing.

## **Rooms and Dimensions**

Driveway

**Entrance Hall** 

Guest WC

Lounge 18'0" x 15'8" (5.488 x 4.790)

**Dining Room** 8'11" x 10'9" (2.732 x 3.292)

Kitchen 8'9" x 10'9" (2.675 x 3.292)

Landing