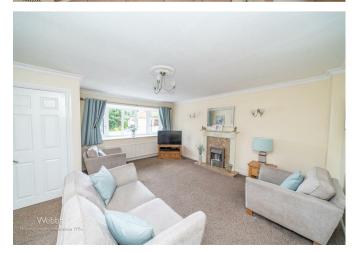

In Brief this home offers: entrance hall with guest WC, an inviting lounge with bow window and stairs to the first floor, separate dining room and fitted kitchen.

On the first floor there are four bedrooms and family bathroom all accessed of the landing.

## **Rooms and Dimensions**

Driveway

**Entrance Hall** 

Guest WC

Lounge 18'0" x 15'8" (5.488 x 4.790)

**Dining Room** 8'11" x 10'9" (2.732 x 3.292)

Kitchen 8'9" x 10'9" (2.675 x 3.292)

Landing