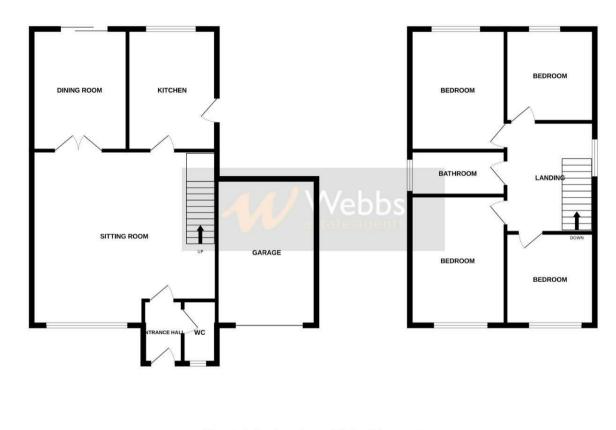

## **Rooms and Dimensions**

Driveway

**Entrance Hall** 

Guest WC

Lounge 18'0" x 15'8" (5.488 x 4.790)

**Dining Room** 8'11" x 10'9" (2.732 x 3.292)

Kitchen 8'9" x 10'9" (2.675 x 3.292)

Landing

Bedroom One 11'3" x 9'7" (3.448 x 2.943) **Bedroom Two** 10'3" x 9'3" (3.145 x 2.835)

**Bedroom Three** 7'3" x 7'5" (2.227 x 2.267)

Bedroom Four 7'4" x 6'7" (2.260 x 2.027)

**Family Bathroom** 5'7" x 11'3" (1.725 x 3.451)

Garage

Rear Garden Identification checks - C

GROUND FLOOR

1ST FLOOR

While every attempt has been made to meane the accuracy of the floorplan contained here, measurements of done's advanced by the family set of the family accurate the set of th