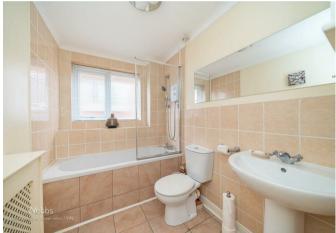

In Brief this home offers: entrance hall with guest WC, an inviting lounge with bow window and stairs to the first floor, separate dining room and fitted kitchen.

On the first floor there are four bedrooms and family bathroom all accessed of the landing.

Bedroom One 11'3" x 9'7" (3.448 x 2.943) **Bedroom Two** 10'3" x 9'3" (3.145 x 2.835)

**Bedroom Three** 7'3" x 7'5" (2.227 x 2.267)

Bedroom Four 7'4" x 6'7" (2.260 x 2.027)

**Family Bathroom** 5'7" x 11'3" (1.725 x 3.451)