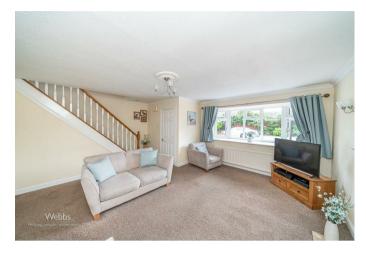

In Brief this home offers: entrance hall with guest WC, an inviting lounge with bow window and stairs to the first floor, separate dining room and fitted kitchen.

On the first floor there are four bedrooms and family bathroom all accessed of the landing.

## **Rooms and Dimensions**

Driveway

**Entrance Hall** 

Guest WC

Lounge 18'0" x 15'8" (5.488 x 4.790)

**Dining Room** 8'11" x 10'9" (2.732 x 3.292)

Kitchen 8'9" x 10'9" (2.675 x 3.292)

Landing