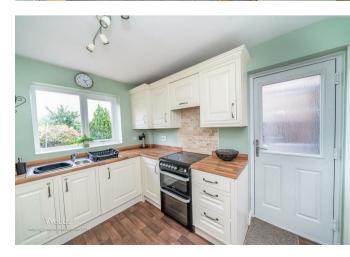

In Brief this home offers: entrance hall with guest WC, an inviting lounge with bow window and stairs to the first floor, separate dining room and fitted kitchen.

On the first floor there are four bedrooms and family bathroom all accessed of the landing.

## **Rooms and Dimensions**

Driveway

**Entrance Hall** 

Guest WC

Lounge 18'0" x 15'8" (5.488 x 4.790)

**Dining Room** 8'11" x 10'9" (2.732 x 3.292)

Kitchen 8'9" x 10'9" (2.675 x 3.292)

Landing