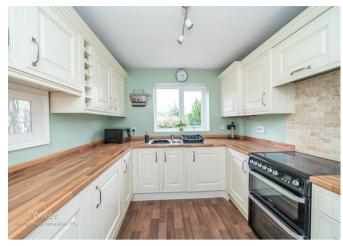

In Brief this home offers: entrance hall with guest WC, an inviting lounge with bow window and stairs to the first floor, separate dining room and fitted kitchen.

On the first floor there are four bedrooms and family bathroom all accessed of the landing.

## **Rooms and Dimensions**

Driveway

**Entrance Hall** 

Guest WC

Lounge 18'0" x 15'8" (5.488 x 4.790)

**Dining Room** 8'11" x 10'9" (2.732 x 3.292)

Kitchen 8'9" x 10'9" (2.675 x 3.292)

Landing